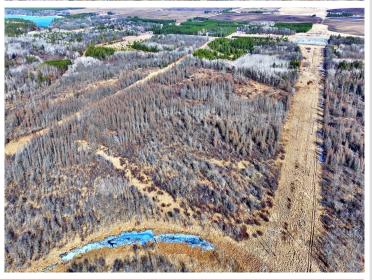

## **Description:**

!!!Attention white tailed deer hunters, turkey hunters, grouse hunters, black bear hunters, and waterfowl hunters!!! Look no further as this property is LOADED with potential. The property is situated near high nutritional agricultural land with history of very large deer and large numbers of turkeys. High ground levels off into hardwood and tamarack swamp habitats providing ideal bedding habitat for deer and roosting habitat for turkeys. Multiple habitat types converge on this property providing incredible travel corridors (ahem, hunting opportunities!) for all animals. Edge habitat is even present with a large transmission powerline right-of-way that runs the southern edge of the property. High ground areas provide plenty of room for a structure or dwelling. Although this would make an outstanding hunting camp, a seasonal or year-round home would also fit very nicely on this property!