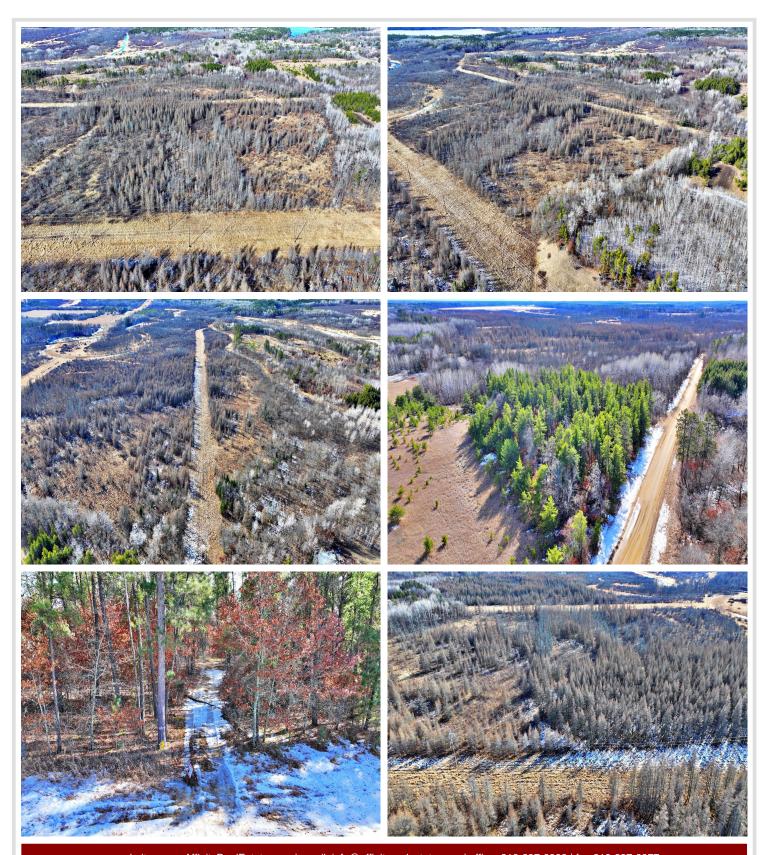

## **Description:**

!!!Attention white tailed deer hunters, turkey hunters, grouse hunters, black bear hunters, and waterfowl hunters!!! Look no further as this property is LOADED with potential. The property is situated near high nutritional agricultural land with history of very large deer and large numbers of turkeys. High ground levels off into hardwood and tamarack swamp habitats providing ideal bedding habitat for deer and roosting habitat for turkeys. Multiple habitat types converge on this property providing incredible travel corridors (ahem, hunting opportunities!) for all animals. Edge habitat is even present with a large transmission powerline right-of-way that runs the southern edge of the property. High ground areas provide plenty of room for a structure or dwelling. Although this would make an outstanding hunting camp, a seasonal or year-round home would also fit very nicely on this property!