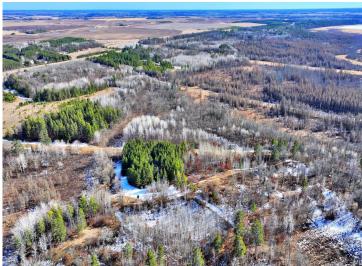

## **Description:**

!!!Attention white tailed deer hunters, turkey hunters, grouse hunters, black bear hunters, and waterfowl hunters!!! Look no further as this property is LOADED with potential. The property is situated near high nutritional agricultural land with history of very large deer and large numbers of turkeys. High ground levels off into hardwood and tamarack swamp habitats providing ideal bedding habitat for deer and roosting habitat for turkeys. Multiple habitat types converge on this property providing incredible travel corridors (ahem, hunting opportunities!) for all animals. Edge habitat is even present with a large transmission powerline right-of-way that runs the southern edge of the property. High ground areas provide plenty of room for a structure or dwelling. Although this would make an outstanding hunting camp, a seasonal or year-round home would also fit very nicely on this property!

## **Additional Details:**

Lot Acres65.94Lot DimensionsIrregularSchool District309Taxes\$442Taxes with Assessments\$442Tax Year2024