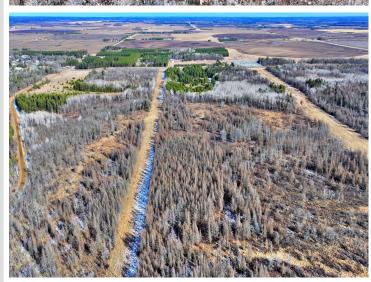

## **Description:**

!!!Attention white tailed deer hunters, turkey hunters, grouse hunters, black bear hunters, and waterfowl hunters!!! Look no further as this property is LOADED with potential. The property is situated near high nutritional agricultural land with history of very large deer and large numbers of turkeys. High ground levels off into hardwood and tamarack swamp habitats providing ideal bedding habitat for deer and roosting habitat for turkeys. Multiple habitat types converge on this property providing incredible travel corridors (ahem, hunting opportunities!) for all animals. Edge habitat is even present with a large transmission powerline right-of-way that runs the southern edge of the property. High ground areas provide plenty of room for a structure or dwelling. Although this would make an outstanding hunting camp, a seasonal or year-round home would also fit very nicely on this property!

## **Additional Details:**

Lot Acres65.94Lot DimensionsIrregularSchool District309Taxes\$442Taxes with Assessments\$442Tax Year2024