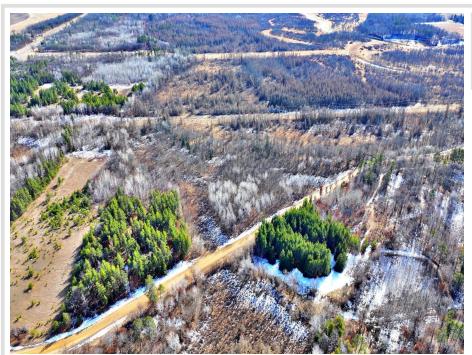

## **Description:**

!!!Attention white tailed deer hunters, turkey hunters, grouse hunters, black bear hunters, and waterfowl hunters!!! Look no further as this property is LOADED with potential. The property is situated near high nutritional agricultural land with history of very large deer and large numbers of turkeys. High ground levels off into hardwood and tamarack swamp habitats providing ideal bedding habitat for deer and roosting habitat for turkeys. Multiple habitat types converge on this property providing incredible travel corridors (ahem, hunting opportunities!) for all animals. Edge habitat is even present with a large transmission powerline right-of-way that runs the southern edge of the property. High ground areas provide plenty of room for a structure or dwelling. Although this would make an outstanding hunting camp, a seasonal or year-round home would also fit very nicely on this property!

## **Additional Details:**

Lot Acres65.94Lot DimensionsIrregularSchool District309Taxes\$442Taxes with Assessments\$442Tax Year2024