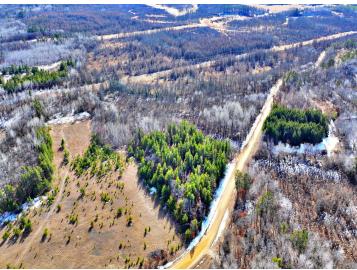

## **Description:**

!!!Attention white tailed deer hunters, turkey hunters, grouse hunters, black bear hunters, and waterfowl hunters!!! Look no further as this property is LOADED with potential. The property is situated near high nutritional agricultural land with history of very large deer and large numbers of turkeys. High ground levels off into hardwood and tamarack swamp habitats providing ideal bedding habitat for deer and roosting habitat for turkeys. Multiple habitat types converge on this property providing incredible travel corridors (ahem, hunting opportunities!) for all animals. Edge habitat is even present with a large transmission powerline right-of-way that runs the southern edge of the property. High ground areas provide plenty of room for a structure or dwelling. Although this would make an outstanding hunting camp, a seasonal or year-round home would also fit very nicely on this property!

## **Additional Details:**

Lot Acres65.94Lot DimensionsIrregularSchool District309Taxes\$442Taxes with Assessments\$442Tax Year2024