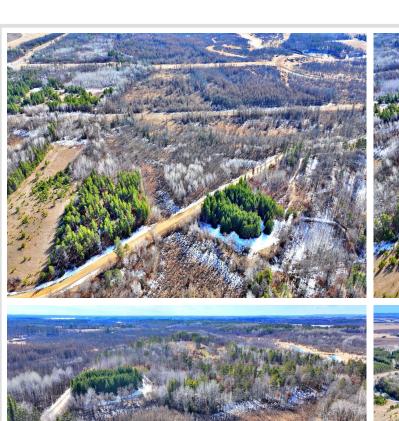

## **Description:**

!!!Attention white tailed deer hunters, turkey hunters, grouse hunters, black bear hunters, and waterfowl hunters!!! Look no further as this property is LOADED with potential. The property is situated near high nutritional agricultural land with history of very large deer and large numbers of turkeys. High ground levels off into hardwood and tamarack swamp habitats providing ideal bedding habitat for deer and roosting habitat for turkeys. Multiple habitat types converge on this property providing incredible travel corridors (ahem, hunting opportunities!) for all animals. Edge habitat is even present with a large transmission powerline right-of-way that runs the southern edge of the property. High ground areas provide plenty of room for a structure or dwelling. Although this would make an outstanding hunting camp, a seasonal or year-round home would also fit very nicely on this property!

## **Additional Details:**

Lot Acres65.94Lot DimensionsIrregularSchool District309Taxes\$442Taxes with Assessments\$442Tax Year2024