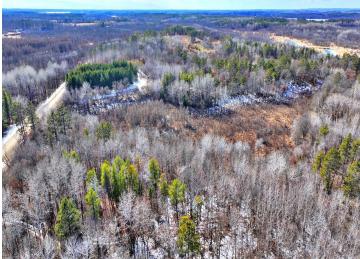

## **Description:**

!!!Attention white tailed deer hunters, turkey hunters, grouse hunters, black bear hunters, and waterfowl hunters!!! Look no further as this property is LOADED with potential. The property is situated near high nutritional agricultural land with history of very large deer and large numbers of turkeys. High ground levels off into hardwood and tamarack swamp habitats providing ideal bedding habitat for deer and roosting habitat for turkeys. Multiple habitat types converge on this property providing incredible travel corridors (ahem, hunting opportunities!) for all animals. Edge habitat is even present with a large transmission powerline right-of-way that runs the southern edge of the property. High ground areas provide plenty of room for a structure or dwelling. Although this would make an outstanding hunting camp, a seasonal or year-round home would also fit very nicely on this property!

## **Additional Details:**

Lot Acres65.94Lot DimensionsIrregularSchool District309Taxes\$442Taxes with Assessments\$442Tax Year2024