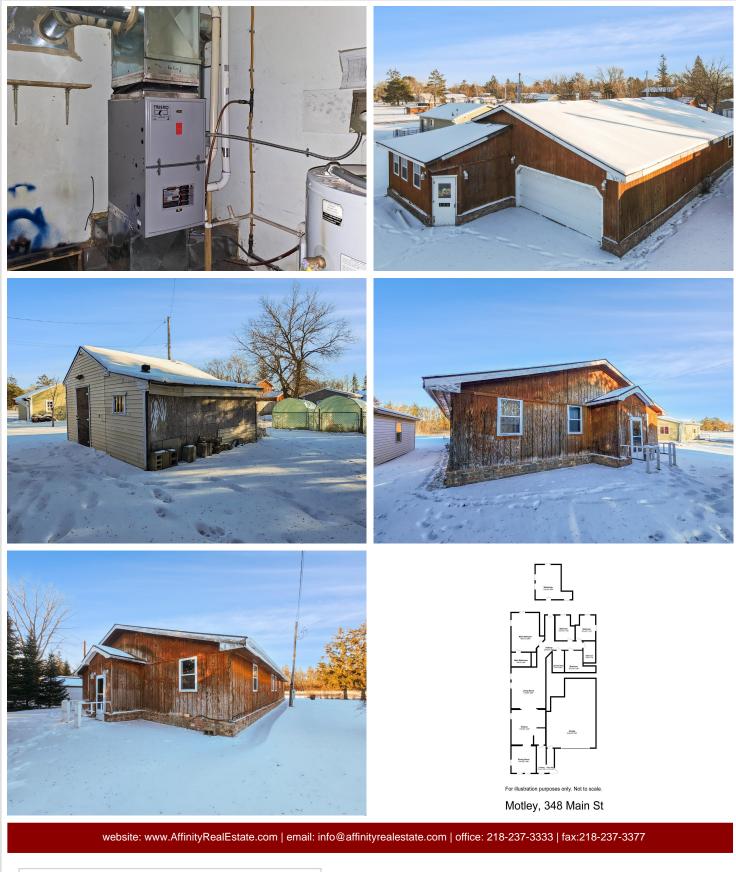

### **Description:**

Discover the opportunity for one-level living in the heart of Motley, MN. This 3-bedroom, 2-bath home features a full main bedroom suite and is ideally located next to Ernie Converse Park, offering convenient access to green spaces and recreational amenities. The property includes a 2-stall attached garage and a 16x18 storage shed, providing extra storage or workspace. With its functional layout, this home is ready for you to add your personal touch and make it your own, all in a well-situated, park-adjacent neighborhood.

### Additional Details:

| Year Built             | 2003          |
|------------------------|---------------|
| Lot Acres              | 0.17          |
| Lot Dimensions         | 50x147x50x147 |
| Garage Stalls          | 2             |
| School District        | 2170          |
| Taxes                  | \$1,863       |
| Taxes with Assessments | \$2,222       |
| Tax Year               | 2024          |