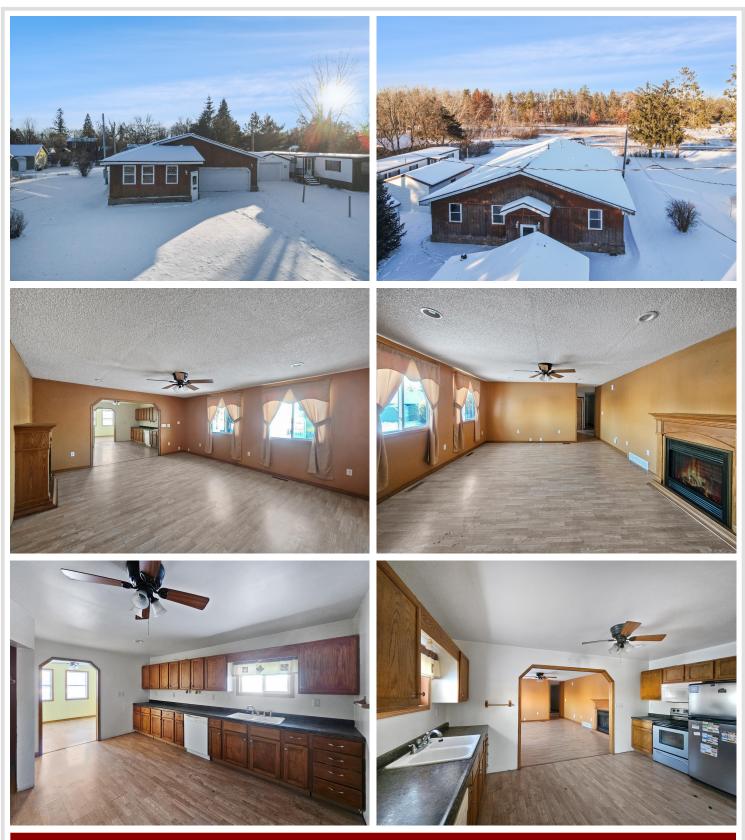

### **Description:**

Discover the opportunity for one-level living in the heart of Motley, MN. This 3-bedroom, 2-bath home features a full main bedroom suite and is ideally located next to Ernie Converse Park, offering convenient access to green spaces and recreational amenities. The property includes a 2-stall attached garage and a 16x18 storage shed, providing extra storage or workspace. With its functional layout, this home is ready for you to add your personal touch and make it your own, all in a well-situated, park-adjacent neighborhood.