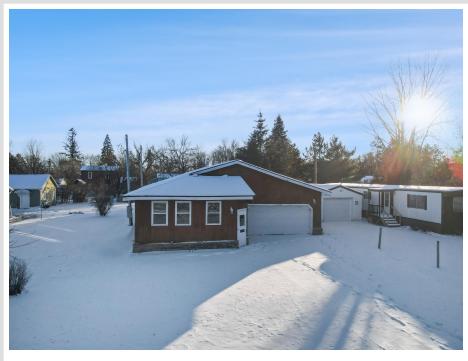

### **Description:**

Discover the opportunity for one-level living in the heart of Motley, MN. This 3-bedroom, 2-bath home features a full main bedroom suite and is ideally located next to Ernie Converse Park, offering convenient access to green spaces and recreational amenities. The property includes a 2-stall attached garage and a 16x18 storage shed, providing extra storage or workspace. With its functional layout, this home is ready for you to add your personal touch and make it your own, all in a well-situated, park-adjacent neighborhood.

### Additional Details:

| Year Built             | 2003          |
|------------------------|---------------|
| Lot Acres              | 0.17          |
| Lot Dimensions         | 50x147x50x147 |
| Garage Stalls          | 2             |
| School District        | 2170          |
| Taxes                  | \$1,863       |
| Taxes with Assessments | \$2,222       |
| Tax Year               | 2024          |