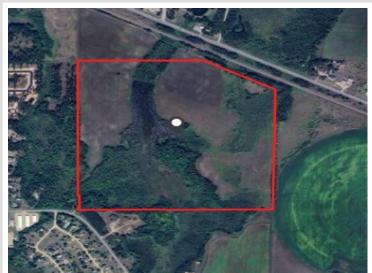

## **Description:**

Beautiful 154 acres just on the edge of historic Wadena. The options are endless! This would make a great building site, recreational land, or investment for the future as the city of Wadena expands.

## **Additional Details:**

Lot Acres 154.14

Lot Dimensions 1691x1094x2116x2621x2384

School District 2155 \$3,018 Taxes Taxes with Assessments \$3,018 Tax Year 2024