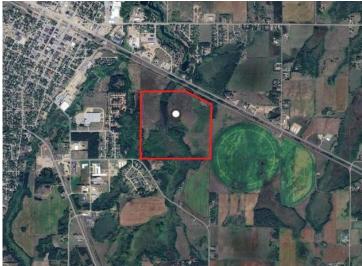

## **Description:**

Beautiful 154 acres just on the edge of historic Wadena. The options are endless! This would make a great building site, recreational land, or investment for the future as the city of Wadena expands.

## **Additional Details:**

Lot Acres 154.14

Lot Dimensions 1691x1094x2116x2621x2384

School District 2155 \$3,018 Taxes Taxes with Assessments \$3,018 Tax Year 2024