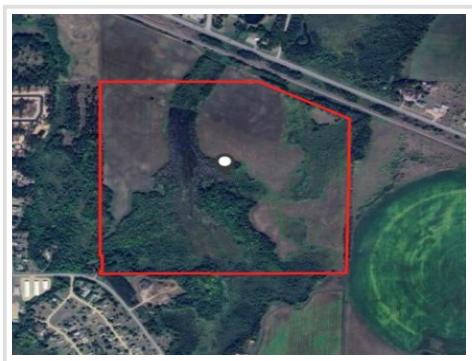

## **Description:**

Beautiful 154 acres just on the edge of historic Wadena. The options are endless! This would make a great building site, recreational land, or investment for the future as the city of Wadena expands.

## **Additional Details:**

Lot Acres 154.14

Lot Dimensions 1691x1094x2116x2621x2384

School District 2155 \$3,018 Taxes Taxes with Assessments \$3,018 Tax Year 2024