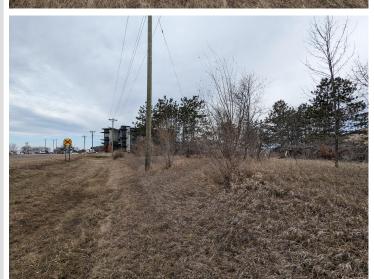

## **Description:**

Prime Commercial Lot for Sale - Perham, MN

Looking for the perfect location for your business? This high-visibility commercial lot in Perham, MN, offers an excellent opportunity for a high-traffic business location. Situated in a prime area, this lot is ideal for retail, office space, or any commercial development.

## Additional Details:

Lot Acres 0.65

Lot Dimensions 184 x 179

School District 549
Taxes \$1,456
Taxes with Assessments \$1,456
Tax Year 2024