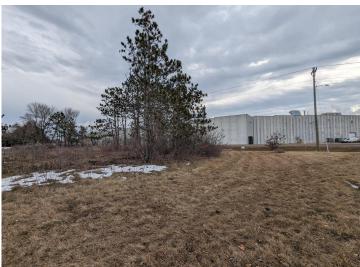

## **Description:**

Prime Commercial Lot for Sale - Perham, MN

Looking for the perfect location for your business? This high-visibility commercial lot in Perham, MN, offers an excellent opportunity for a high-traffic business location. Situated in a prime area, this lot is ideal for retail, office space, or any commercial development.

## Additional Details:

Lot Acres 0.65

Lot Dimensions 184 x 179

School District 549
Taxes \$1,456
Taxes with Assessments \$1,456
Tax Year 2024