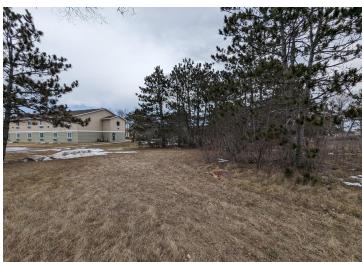

## **Description:**

Prime Commercial Lot for Sale - Perham, MN

Looking for the perfect location for your business? This high-visibility commercial lot in Perham, MN, offers an excellent opportunity for a high-traffic business location. Situated in a prime area, this lot is ideal for retail, office space, or any commercial development.

## Additional Details:

Lot Acres 0.65

Lot Dimensions 184 x 179

School District 549
Taxes \$1,456
Taxes with Assessments \$1,456
Tax Year 2024