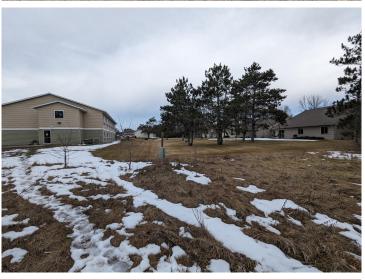

## **Description:**

Prime Commercial Lot for Sale - Perham, MN

Looking for the perfect location for your business? This high-visibility commercial lot in Perham, MN, offers an excellent opportunity for a high-traffic business location. Situated in a prime area, this lot is ideal for retail, office space, or any commercial development.

## Additional Details:

Lot Acres 0.65

Lot Dimensions 184 x 179

School District 549
Taxes \$1,456
Taxes with Assessments \$1,456
Tax Year 2024