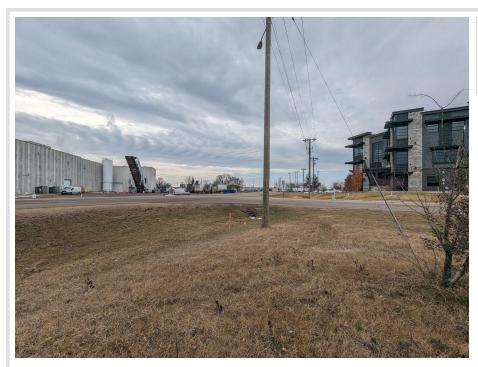

## **Description:**

Prime Commercial Lot for Sale - Perham, MN

Looking for the perfect location for your business? This high-visibility commercial lot in Perham, MN, offers an excellent opportunity for a high-traffic business location. Situated in a prime area, this lot is ideal for retail, office space, or any commercial development.

- ? Strategic location with great exposure
- ? High-traffic area to maximize customer reach
- ? Endless potential for business growth

Don't miss this opportunity to secure a top-tier commercial space in Perham! Contact us today for details.