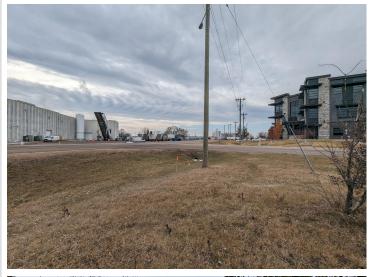

## **Description:**

Prime Commercial Lot for Sale - Perham, MN

Looking for the perfect location for your business? This high-visibility commercial lot in Perham, MN, offers an excellent opportunity for a high-traffic business location. Situated in a prime area, this lot is ideal for retail, office space, or any commercial development.

- ? Strategic location with great exposure
- ? High-traffic area to maximize customer reach
- ? Endless potential for business growth

Don't miss this opportunity to secure a top-tier commercial space in Perham! Contact us today for details.