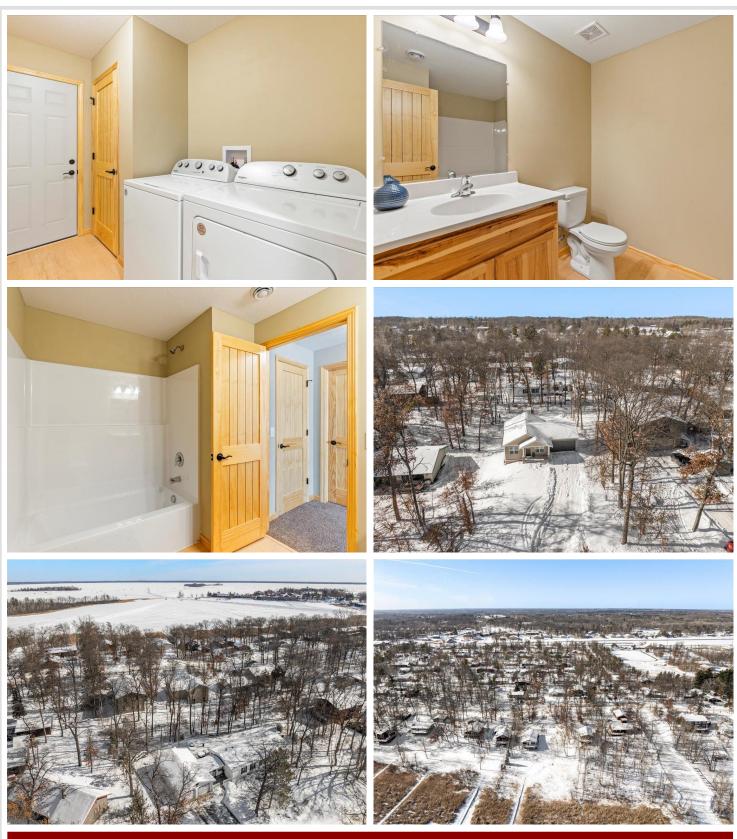

## **Description:**

Introducing this cute, newer 3 bedroom, 2 bath walkout home nestled within the Breezy Point Gates. Home offers vaulted ceilings, open floor plan, recessed lighting, paneled doors, central air, stainless appliances, washer/dryer, walk in closet, large family room, wide stairs, poured foundation, a carriage accent garage door, decorative stone pillars, center island and an oversized utility room allowing extra room for storage. Home is located across road from Crystal Clear Pelican Lake with public boat access steps away from home. The lake view offers early morning sunsets and the sound of the loons calling. Listen to live music on summer weekends and enjoy the amenities at Breezy Point Resort. The public swimming beach is also near by making it a perfect retreat for lake enthusiasts. Home would make a great year round residence or income producing rental with this great location.