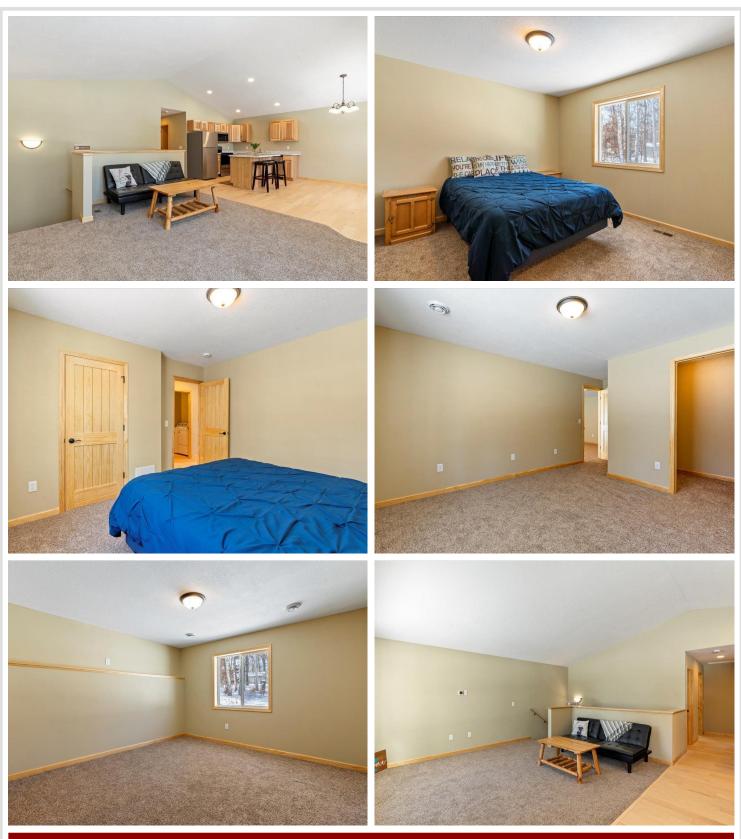

## **Description:**

Introducing this cute, newer 3 bedroom, 2 bath walkout home nestled within the Breezy Point Gates. Home offers vaulted ceilings, open floor plan, recessed lighting, paneled doors, central air, stainless appliances, washer/dryer, walk in closet, large family room, wide stairs, poured foundation, a carriage accent garage door, decorative stone pillars, center island and an oversized utility room allowing extra room for storage. Home is located across road from Crystal Clear Pelican Lake with public boat access steps away from home. The lake view offers early morning sunsets and the sound of the loons calling. Listen to live music on summer weekends and enjoy the amenities at Breezy Point Resort. The public swimming beach is also near by making it a perfect retreat for lake enthusiasts. Home would make a great year round residence or income producing rental with this great location.