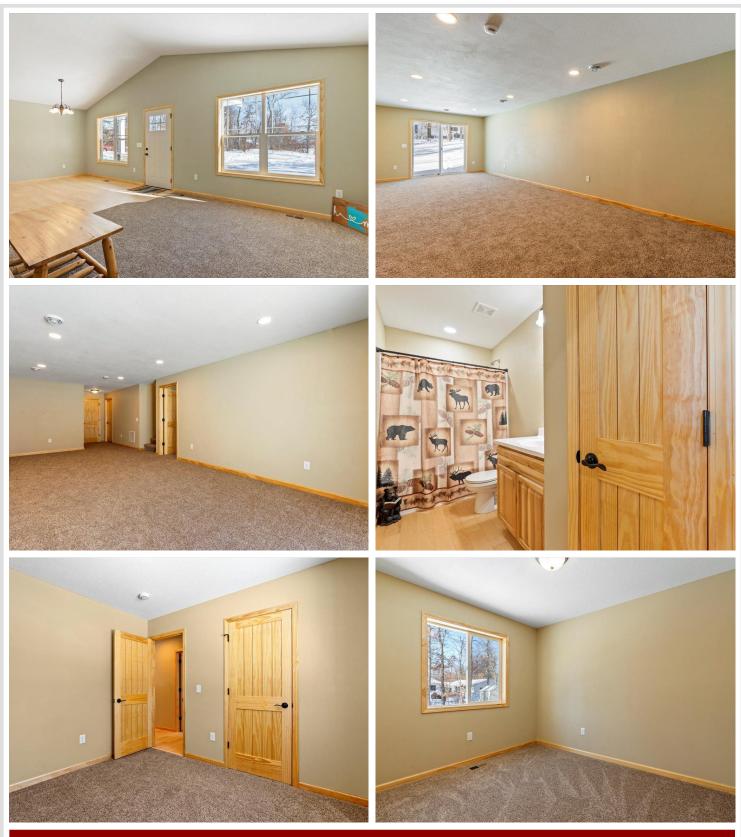

## **Description:**

Introducing this cute, newer 3 bedroom, 2 bath walkout home nestled within the Breezy Point Gates. Home offers vaulted ceilings, open floor plan, recessed lighting, paneled doors, central air, stainless appliances, washer/dryer, walk in closet, large family room, wide stairs, poured foundation, a carriage accent garage door, decorative stone pillars, center island and an oversized utility room allowing extra room for storage. Home is located across road from Crystal Clear Pelican Lake with public boat access steps away from home. The lake view offers early morning sunsets and the sound of the loons calling. Listen to live music on summer weekends and enjoy the amenities at Breezy Point Resort. The public swimming beach is also near by making it a perfect retreat for lake enthusiasts. Home would make a great year round residence or income producing rental with this great location.