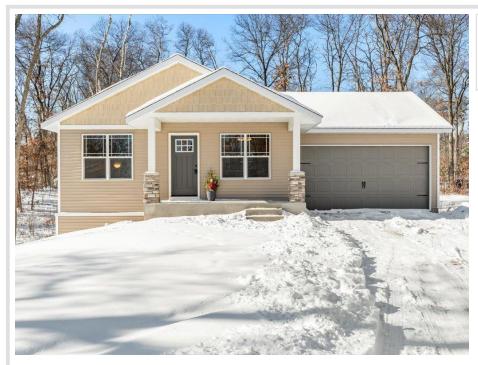

## **Description:**

Introducing this cute, newer 3 bedroom, 2 bath walkout home nestled within the Breezy Point Gates. Home offers vaulted ceilings, open floor plan, recessed lighting, paneled doors, central air, stainless appliances, washer/dryer, walk in closet, large family room, wide stairs, poured foundation, a carriage accent garage door, decorative stone pillars, center island and an oversized utility room allowing extra room for storage. Home is located across road from Crystal Clear Pelican Lake with public boat access steps away from home. The lake view offers early morning sunsets and the sound of the loons calling. Listen to live music on summer weekends and enjoy the amenities at Breezy Point Resort. The public swimming beach is also near by making it a perfect retreat for lake enthusiasts. Home would make a great year round residence or income producing rental with this great location.