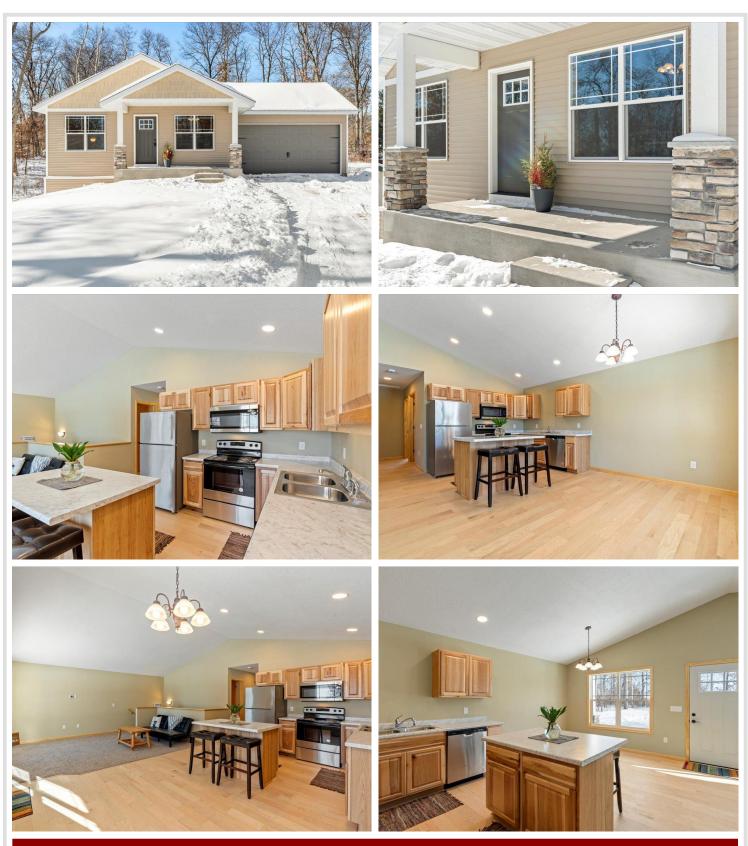

## **Description:**

Introducing this cute, newer 3 bedroom, 2 bath walkout home nestled within the Breezy Point Gates. Home offers vaulted ceilings, open floor plan, recessed lighting, paneled doors, central air, stainless appliances, washer/dryer, walk in closet, large family room, wide stairs, poured foundation, a carriage accent garage door, decorative stone pillars, center island and an oversized utility room allowing extra room for storage. Home is located across road from Crystal Clear Pelican Lake with public boat access steps away from home. The lake view offers early morning sunsets and the sound of the loons calling. Listen to live music on summer weekends and enjoy the amenities at Breezy Point Resort. The public swimming beach is also near by making it a perfect retreat for lake enthusiasts. Home would make a great year round residence or income producing rental with this great location.