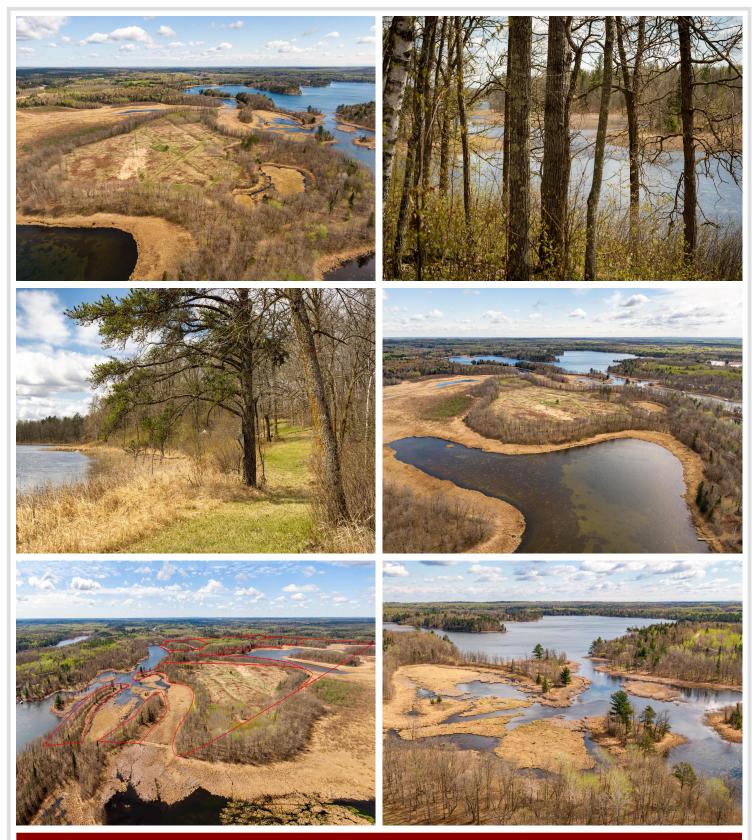

## **Description:**

Little Mantrap Lake with 20+ acres of recreational adventure to put your RV or build a cabin. Position your lake home just 15 feet from the water's edge. Great fishing, boating, and so much more. Property connects with State of MN DNR land! Additional land and acreage available.

## Additional Details:

| Lot Acres              | 20.16        |
|------------------------|--------------|
| Lot Dimensions         | 1156 x IRR   |
| School District        | 309          |
| Taxes                  | (unreported) |
| Taxes with Assessments | (unreported) |
| Tax Year               | 2025         |