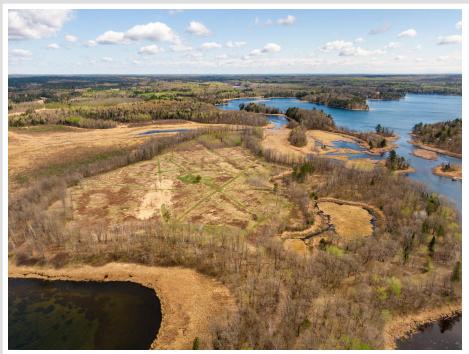

## **Description:**

Little Mantrap Lake with 20+ acres of recreational adventure to put your RV or build a cabin. Position your lake home just 15 feet from the water's edge. Great fishing, boating, and so much more. Property connects with State of MN DNR land! Additional land and acreage available.

## Additional Details:

| Lot Acres              | 20.16        |
|------------------------|--------------|
| Lot Dimensions         | 1156 x IRR   |
| School District        | 309          |
| Taxes                  | (unreported) |
| Taxes with Assessments | (unreported) |
| Tax Year               | 2025         |