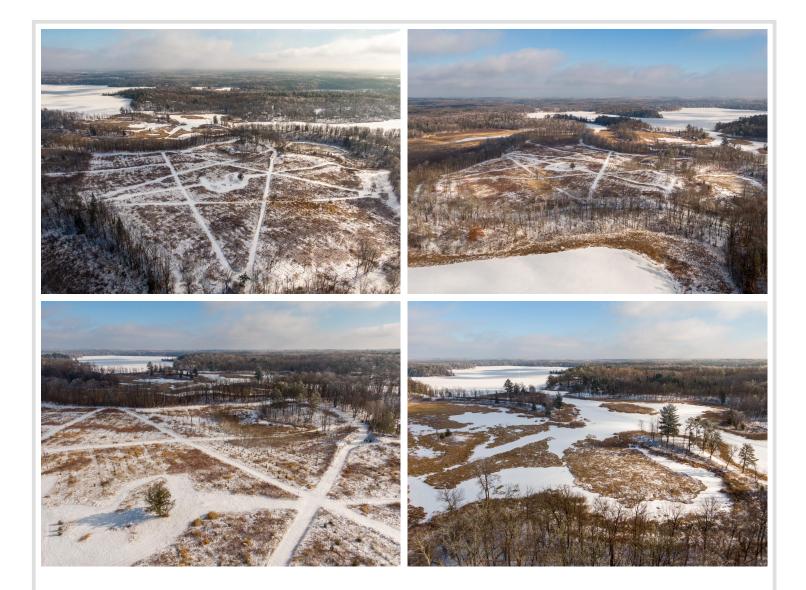

## **Description:**

Little Mantrap Lake with 20+ acres of recreational adventure to put your RV or build a cabin. Position your lake home just 15 feet from the water's edge. Great fishing, boating, and so much more. Property connects with State of MN DNR land! Additional land and acreage available.