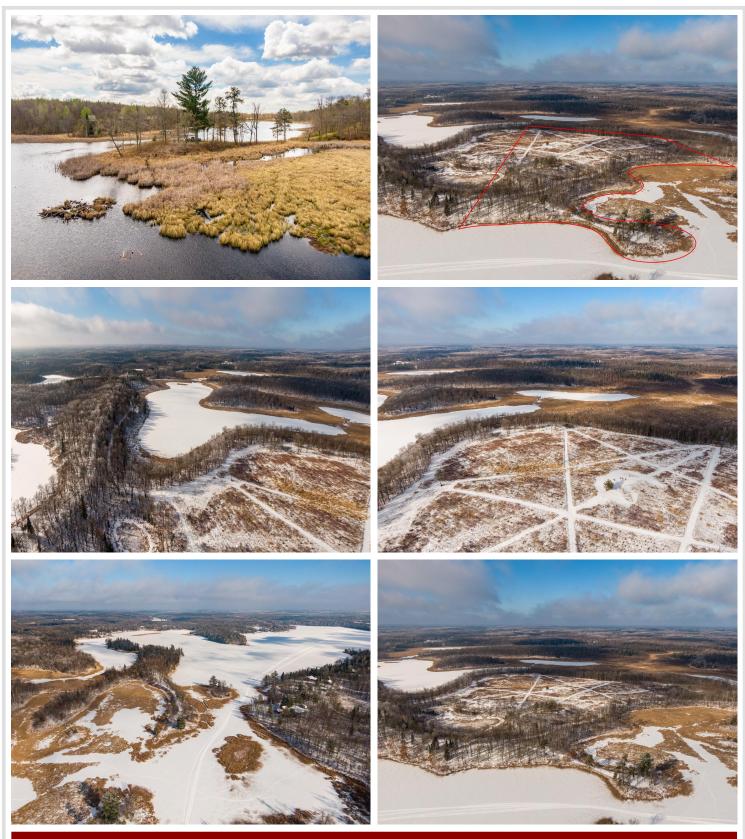

## **Description:**

Little Mantrap Lake with 20+ acres of recreational adventure to put your RV or build a cabin. Position your lake home just 15 feet from the water's edge. Great fishing, boating, and so much more. Property connects with State of MN DNR land! Additional land and acreage available.

## Additional Details:

| Lot Acres              | 20.16        |
|------------------------|--------------|
| Lot Dimensions         | 1156 x IRR   |
| School District        | 309          |
| Taxes                  | (unreported) |
| Taxes with Assessments | (unreported) |
| Tax Year               | 2025         |