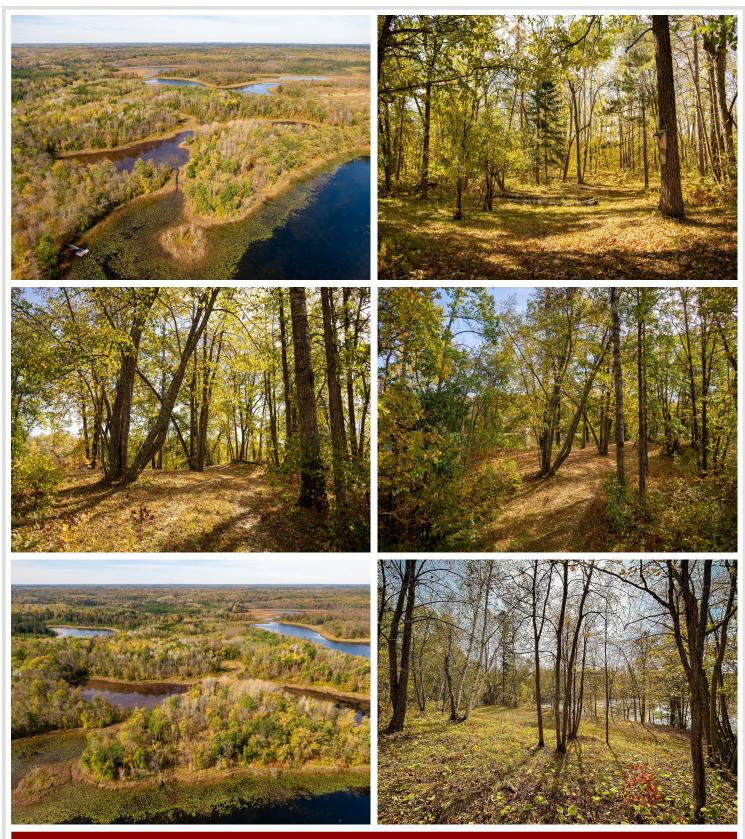

## **Description:**

20+Acres on Little Mantrap Lake in a private setting for all of your outdoor activities. Park your RV or build your lake home just 15 feet from the waters edge! Additional lots/acreage available.

## Additional Details:

| 20.06           |
|-----------------|
| 600x683x969xIrr |
| 309             |
| (unreported)    |
| (unreported)    |
| 2025            |
|                 |