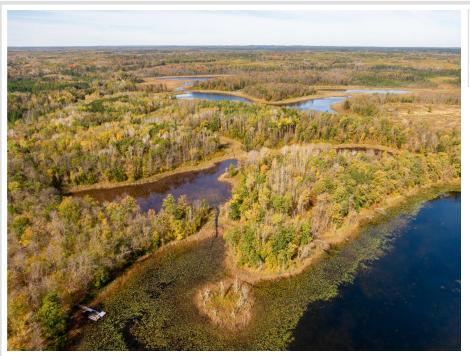

## **Description:**

20+Acres on Little Mantrap Lake in a private setting for all of your outdoor activities. Park your RV or build your lake home just 15 feet from the waters edge! Additional lots/acreage available.

## Additional Details:

| 20.06           |
|-----------------|
| 600x683x969xIrr |
| 309             |
| (unreported)    |
| (unreported)    |
| 2025            |
|                 |