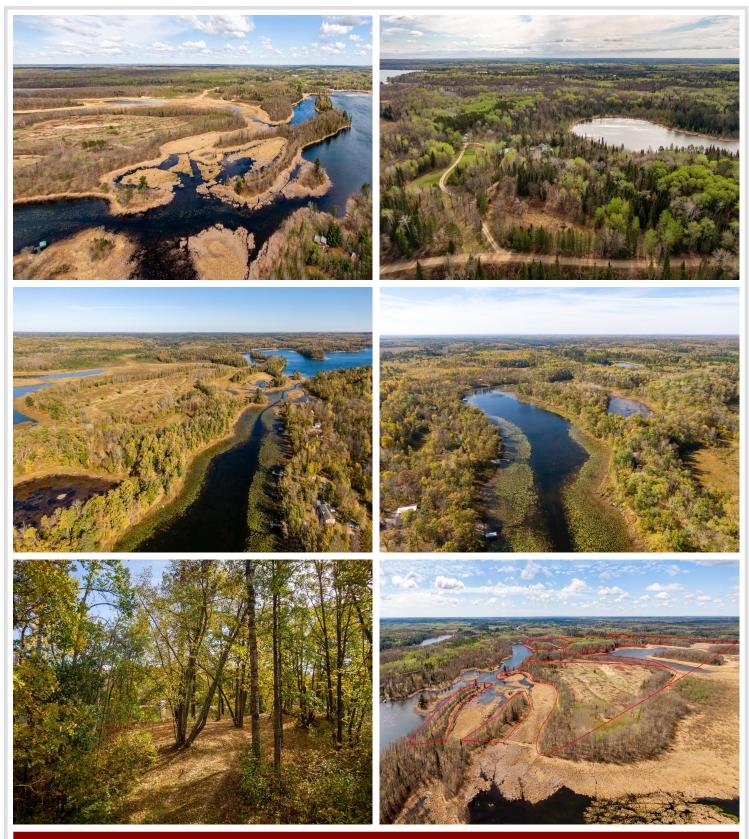

## **Description:**

20+Acres on Little Mantrap Lake in a private setting for all of your outdoor activities. Park your RV or build your lake home just 15 feet from the waters edge! Additional lots/acreage available.

## Additional Details:

| 20.06           |
|-----------------|
| 600x683x969xIrr |
| 309             |
| (unreported)    |
| (unreported)    |
| 2025            |
|                 |

## **Driving Directions:**

From US Hwy 71, go West on County 46 for 2 miles, turn North onto Brietbach Road & go one mile. Take right hand fork. Follow arrow signs.

Listed By: Your Home Sold Guaranteed Realty Exclusive