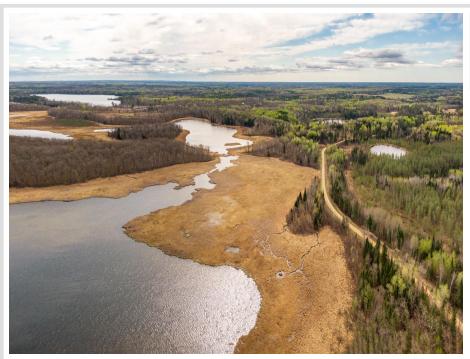

## **Description:**

Lot on Boogun Lake! This 20.+-acre water front property offers an opportunity to build your lake home. If you love space, a quiet setting and a place for your fifth wheel or cabin, look no more! More land available. This is your recreational paradise!

## **Driving Directions:**

From US Hwy 71, go West on County 46 for 2 miles, turn North onto Brietbach Road & go one mile. Take right hand fork. Follow arrow signs.

Listed By: Your Home Sold Guaranteed Realty Exclusive