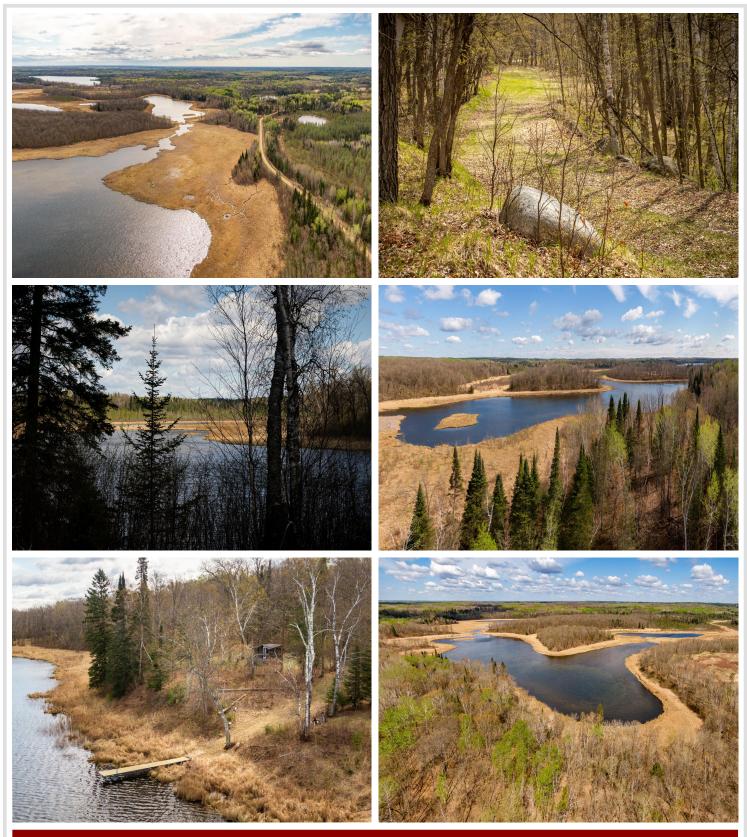

## **Description:**

Lot on Boogun Lake! This 20.+-acre water front property offers an opportunity to build your lake home. If you love space, a quiet setting and a place for your fifth wheel or cabin, look no more! More land available. This is your recreational paradise!

# Additional Details:

| Lot Acres              | 20.2            |
|------------------------|-----------------|
| Lot Dimensions         | 834x747x964x100 |
| School District        | 309             |
| Taxes                  | (unreported)    |
| Taxes with Assessments | (unreported)    |
| Tax Year               | 2025            |