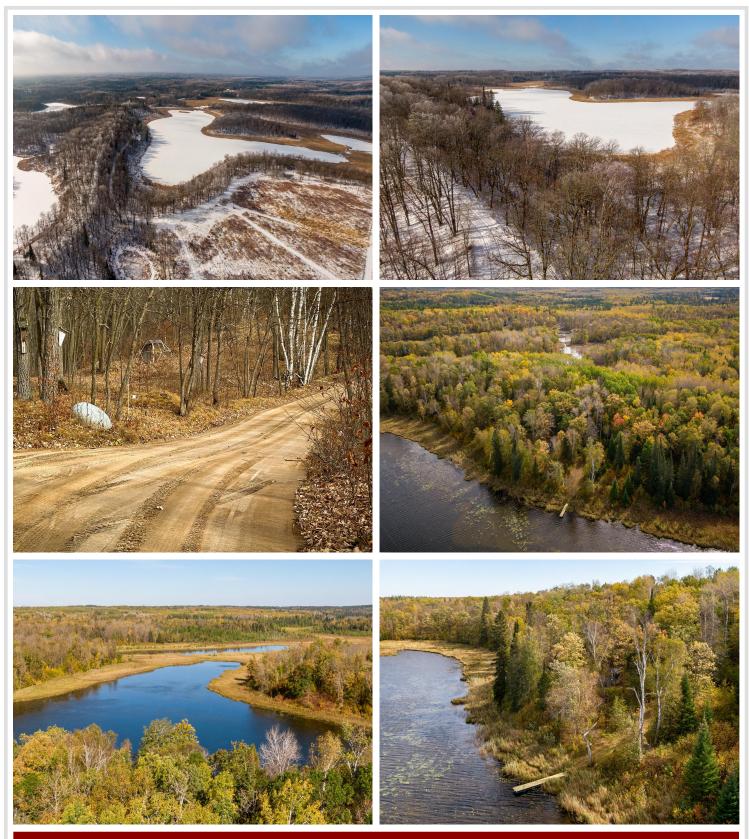

## **Description:**

Lot on Boogun Lake! This 20.+-acre water front property offers an opportunity to build your lake home. If you love space, a quiet setting and a place for your fifth wheel or cabin, look no more! More land available. This is your recreational paradise!

# Additional Details:

| Lot Acres              | 20.2            |
|------------------------|-----------------|
| Lot Dimensions         | 834x747x964x100 |
| School District        | 309             |
| Taxes                  | (unreported)    |
| Taxes with Assessments | (unreported)    |
| Tax Year               | 2025            |