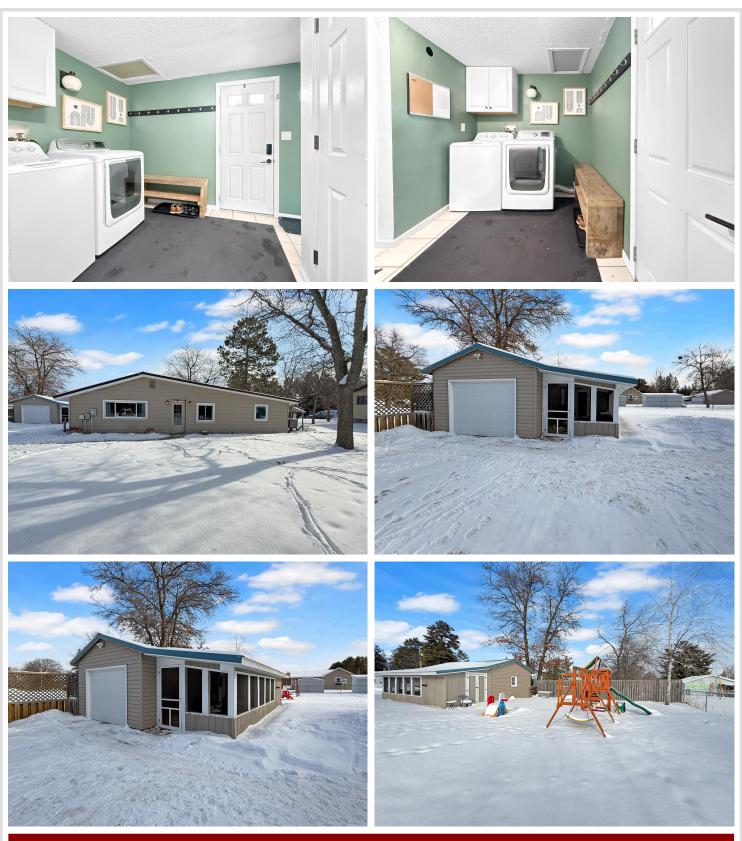

The home offers a comfortable and functional layout, with generous-sized bedrooms that provide plenty of space for rest and relaxation. Outside, the large, fenced-in backyard is a true highlight, featuring a charming patio perfect for outdoor dining and entertaining. You'll also appreciate the fruit trees and lush perennial landscaping that create a serene and private atmosphere.

A single detached garage offers additional storage, and the attached screened-in porch is ideal for enjoying warm summer evenings without the hassle of bugs. Towering shade trees provide cool relief on hot days and enhance the home's curb appeal.