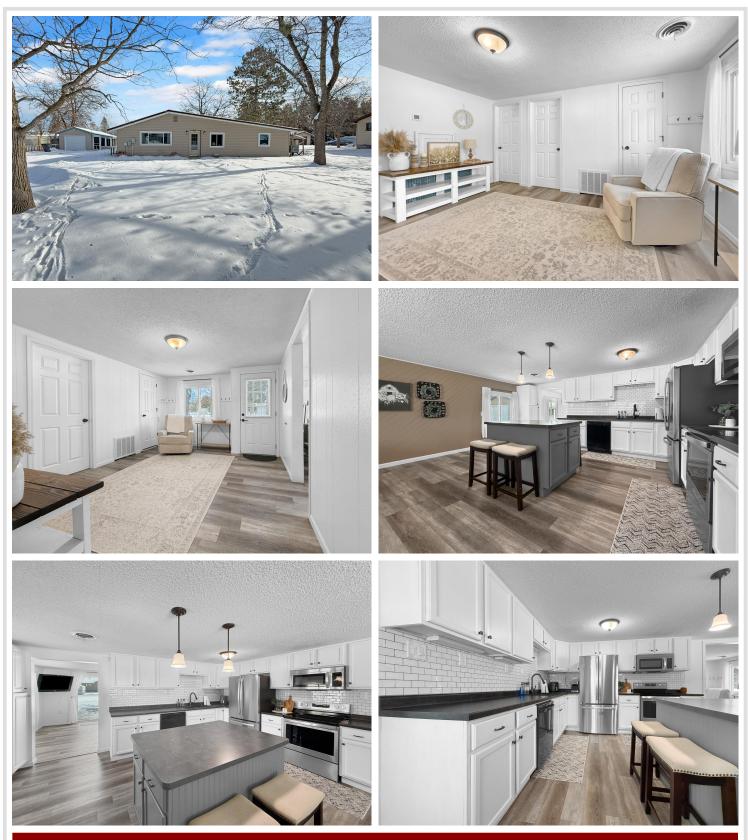

## Description:

Welcome to this charming one-level, 3-bedroom, 1-bath home nestled in a peaceful and quiet neighborhood. As you step inside, you'll be greeted by a spacious, inviting entryway that sets the tone for the rest of the home. The living areas are bright and airy, with many updates throughout, including a remodeled kitchen, modern bathroom, and new flooring that flows seamlessly throughout the home.

The home offers a comfortable and functional layout, with generous-sized bedrooms that provide plenty of space for rest and relaxation. Outside, the large, fenced-in backyard is a true highlight, featuring a charming patio perfect for outdoor dining and entertaining. You'll also appreciate the fruit trees and lush perennial landscaping that create a serene and private atmosphere.