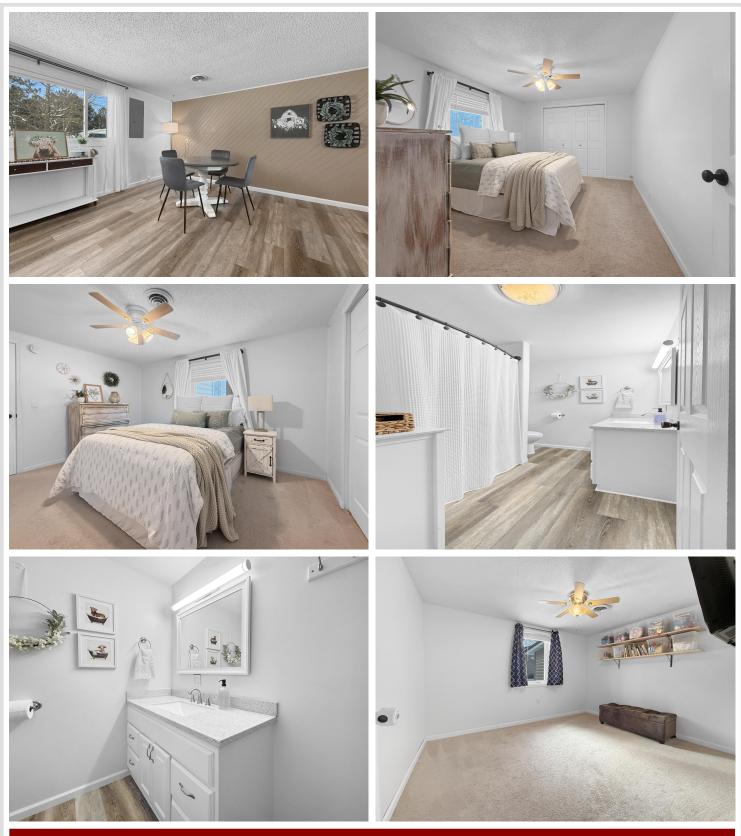

## Description:

Welcome to this charming one-level, 3-bedroom, 1-bath home nestled in a peaceful and quiet neighborhood. As you step inside, you'll be greeted by a spacious, inviting entryway that sets the tone for the rest of the home. The living areas are bright and airy, with many updates throughout, including a remodeled kitchen, modern bathroom, and new flooring that flows seamlessly throughout the home.

The home offers a comfortable and functional layout, with generous-sized bedrooms that provide plenty of space for rest and relaxation. Outside, the large, fenced-in backyard is a true highlight, featuring a charming patio perfect for outdoor dining and entertaining. You'll also appreciate the fruit trees and lush perennial landscaping that create a serene and private atmosphere.