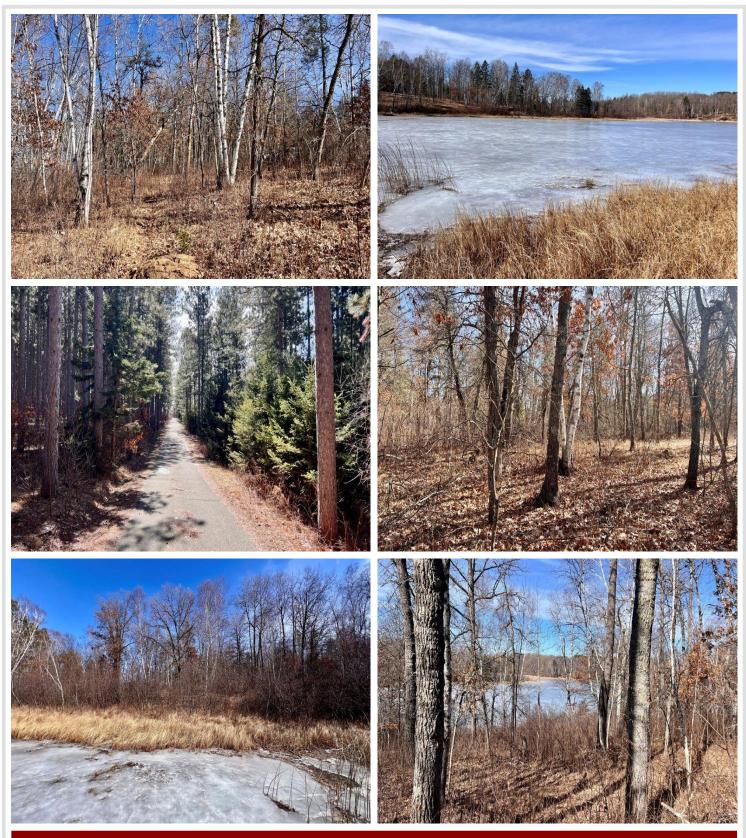

## **Description:**

Welcome to this unique Owl lakefront property that spans a generous 2.69 acres, graced with 532 feet of shoreline and features land on both sides of the road, ensuring exclusive access and endless possibilities. Nestled amidst a serene, heavily wooded area, this parcel offers unparalleled privacy and a retreat-like ambiance. Imagine driving up to your tarred driveway, enveloped by mature trees and the gentle rustling of leaves. The lot faces West, promising breathtaking sunsets that paint the sky and shimmer across the tranquil waters. Whether you're dreaming of building a cozy cabin, a luxurious lake house, or simply seeking a peaceful getaway, this lot is your blank canvas. Embrace the beauty of nature, the allure of the lake, and the promise of endless adventures. Your dream property awaits - seize this rare opportunity to own a piece of lakeside paradise.