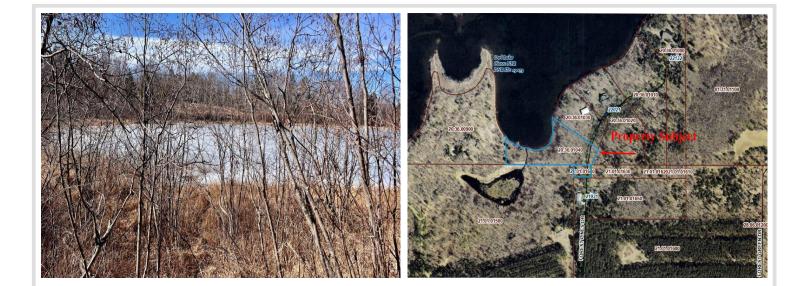

## **Description:**

Welcome to this unique Owl lakefront property that spans a generous 2.69 acres, graced with 532 feet of shoreline and features land on both sides of the road, ensuring exclusive access and endless possibilities. Nestled amidst a serene, heavily wooded area, this parcel offers unparalleled privacy and a retreat-like ambiance. Imagine driving up to your tarred driveway, enveloped by mature trees and the gentle rustling of leaves. The lot faces West, promising breathtaking sunsets that paint the sky and shimmer across the tranquil waters. Whether you're dreaming of building a cozy cabin, a luxurious lake house, or simply seeking a peaceful getaway, this lot is your blank canvas. Embrace the beauty of nature, the allure of the lake, and the promise of endless adventures. Your dream property awaits - seize this rare opportunity to own a piece of lakeside paradise.

## Additional Details:

| Lot Acres              | 2.69            |
|------------------------|-----------------|
| Lot Dimensions         | 532x619x115x352 |
| School District        | 308             |
| Taxes                  | \$476           |
| Taxes with Assessments | \$476           |
| Tax Year               | 2024            |