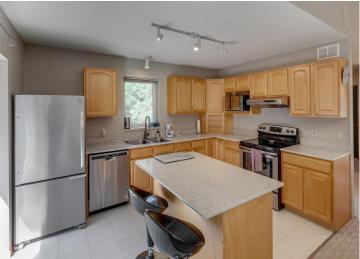

## **Description:**

This impeccably maintained rambler has a full walk-out basement, thoughtfully designed for multigenerational living. Just a stone's throw away, enjoy 10 feet of deeded access to Horseshoe Lake, complete with a dock. The main floor features three bedrooms, vaulted ceilings, three sky lights, creating a bright and airy atmosphere. The modern kitchen boasts stainless steel appliances, and a stunning quartz countertop island, perfect for casual meals. Relax in the living room that opens to an expansive deck, ideal for entertaining. The primary suite offers a walk-in closet, a private 3/4 bath, and patio doors to the deck.