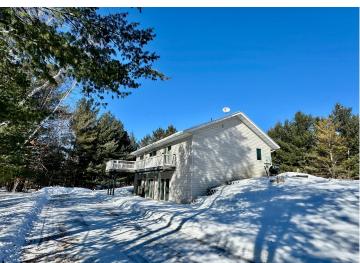

## **Description:**

This impeccably maintained rambler has a full walk-out basement, thoughtfully designed for multigenerational living. Just a stone's throw away, enjoy 10 feet of deeded access to Horseshoe Lake, complete with a dock. The main floor features three bedrooms, vaulted ceilings, three sky lights, creating a bright and airy atmosphere. The modern kitchen boasts stainless steel appliances, and a stunning quartz countertop island, perfect for casual meals. Relax in the living room that opens to an expansive deck, ideal for entertaining. The primary suite offers a walk-in closet, a private 3/4 bath, and patio doors to the deck.

The lower level is a separate living space, featuring a bedroom with two closets, a full bath, a living room, and a kitchen/dining area. Privacy doors between levels make it ideal for family, rentals, or a vacation rental. Nestled on a private 2.5 acres wooded lot, this home includes energy-efficient features like insulated concrete walls and in-floor heating.