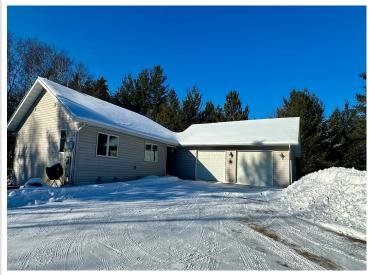

## **Description:**

This impeccably maintained rambler has a full walk-out basement, thoughtfully designed for multigenerational living. Just a stone's throw away, enjoy 10 feet of deeded access to Horseshoe Lake, complete with a dock. The main floor features three bedrooms, vaulted ceilings, three sky lights, creating a bright and airy atmosphere. The modern kitchen boasts stainless steel appliances, and a stunning quartz countertop island, perfect for casual meals. Relax in the living room that opens to an expansive deck, ideal for entertaining. The primary suite offers a walk-in closet, a private 3/4 bath, and patio doors to the deck.

## **Additional Details:**

Year Built 2000 Lot Acres 2.5

Lot Dimensions 513x76x656x280

Garage Stalls 2
School District 2174
Taxes \$1,430
Taxes with Assessments \$1,496
Tax Year 2024