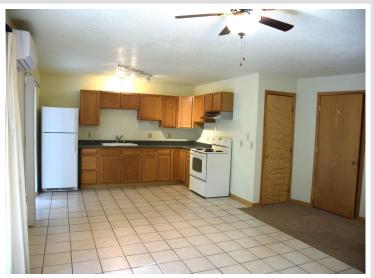

## **Description:**

This impeccably maintained rambler has a full walk-out basement, thoughtfully designed for multigenerational living. Just a stone's throw away, enjoy 10 feet of deeded access to Horseshoe Lake, complete with a dock. The main floor features three bedrooms, vaulted ceilings, three sky lights, creating a bright and airy atmosphere. The modern kitchen boasts stainless steel appliances, and a stunning quartz countertop island, perfect for casual meals. Relax in the living room that opens to an expansive deck, ideal for entertaining. The primary suite offers a walk-in closet, a private 3/4 bath, and patio doors to the deck.

The lower level is a separate living space, featuring a bedroom with two closets, a full bath, a living room, and a kitchen/dining area. Privacy doors between levels make it ideal for family, rentals, or a vacation rental. Nestled on a private 2.5 acres wooded lot, this home includes energy-efficient features like insulated concrete walls and in-floor heating.