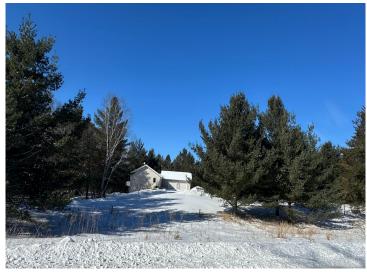

MLS 6670934 Lake Home

\$364,900

1,882 sq ft 4 bedrooms 3 baths

1143 Trinity Pines Drive Backus MN 56435

Waterfront: Horseshoe Lake (Powers Twp.)

Status: Active

The lower level is a separate living space, featuring a bedroom with two closets, a full bath, a living room, and a kitchen/dining area. Privacy doors between levels make it ideal for family, rentals, or a vacation rental. Nestled on a private 2.5 acres wooded lot, this home includes energy-efficient features like insulated concrete walls and in-floor heating.