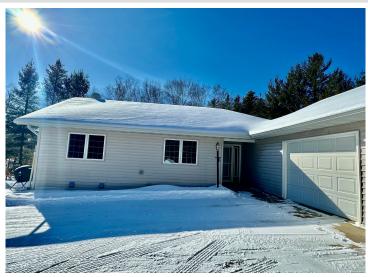

## **Description:**

This impeccably maintained rambler has a full walk-out basement, thoughtfully designed for multigenerational living. Just a stone's throw away, enjoy 10 feet of deeded access to Horseshoe Lake, complete with a dock. The main floor features three bedrooms, vaulted ceilings, three sky lights, creating a bright and airy atmosphere. The modern kitchen boasts stainless steel appliances, and a stunning quartz countertop island, perfect for casual meals. Relax in the living room that opens to an expansive deck, ideal for entertaining. The primary suite offers a walk-in closet, a private 3/4 bath, and patio doors to the deck.

## **Additional Details:**

Year Built 2000 Lot Acres 2.5

Lot Dimensions 513x76x656x280

Garage Stalls 2
School District 2174
Taxes \$1,430
Taxes with Assessments \$1,496
Tax Year 2024