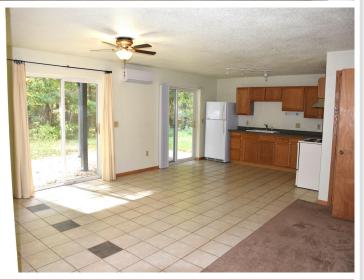

## **Description:**

This impeccably maintained rambler has a full walk-out basement, thoughtfully designed for multigenerational living. Just a stone's throw away, enjoy 10 feet of deeded access to Horseshoe Lake, complete with a dock. The main floor features three bedrooms, vaulted ceilings, three sky lights, creating a bright and airy atmosphere. The modern kitchen boasts stainless steel appliances, and a stunning quartz countertop island, perfect for casual meals. Relax in the living room that opens to an expansive deck, ideal for entertaining. The primary suite offers a walk-in closet, a private 3/4 bath, and patio doors to the deck.