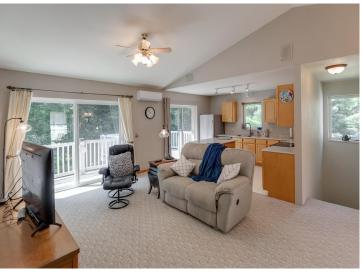

## **Description:**

This impeccably maintained rambler has a full walk-out basement, thoughtfully designed for multigenerational living. Just a stone's throw away, enjoy 10 feet of deeded access to Horseshoe Lake, complete with a dock. The main floor features three bedrooms, vaulted ceilings, three sky lights, creating a bright and airy atmosphere. The modern kitchen boasts stainless steel appliances, and a stunning quartz countertop island, perfect for casual meals. Relax in the living room that opens to an expansive deck, ideal for entertaining. The primary suite offers a walk-in closet, a private 3/4 bath, and patio doors to the deck.