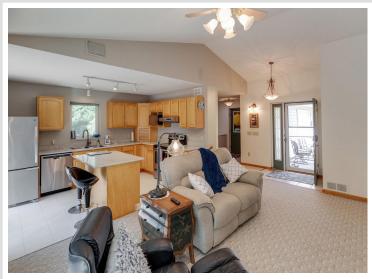

## **Description:**

This impeccably maintained rambler has a full walk-out basement, thoughtfully designed for multigenerational living. Just a stone's throw away, enjoy 10 feet of deeded access to Horseshoe Lake, complete with a dock. The main floor features three bedrooms, vaulted ceilings, three sky lights, creating a bright and airy atmosphere. The modern kitchen boasts stainless steel appliances, and a stunning quartz countertop island, perfect for casual meals. Relax in the living room that opens to an expansive deck, ideal for entertaining. The primary suite offers a walk-in closet, a private 3/4 bath, and patio doors to the deck.

The lower level is a separate living space, featuring a bedroom with two closets, a full bath, a living room, and a kitchen/dining area. Privacy doors between levels make it ideal for family, rentals, or a vacation rental. Nestled on a private 2.5 acres wooded lot, this home includes energy-efficient features like insulated concrete walls and in-floor heating.