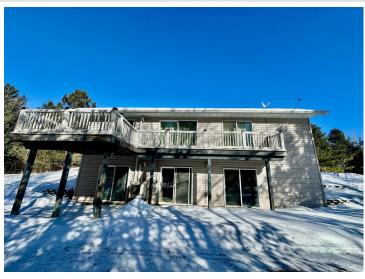

## **Description:**

This impeccably maintained rambler has a full walk-out basement, thoughtfully designed for multigenerational living. Just a stone's throw away, enjoy 10 feet of deeded access to Horseshoe Lake, complete with a dock. The main floor features three bedrooms, vaulted ceilings, three sky lights, creating a bright and airy atmosphere. The modern kitchen boasts stainless steel appliances, and a stunning quartz countertop island, perfect for casual meals. Relax in the living room that opens to an expansive deck, ideal for entertaining. The primary suite offers a walk-in closet, a private 3/4 bath, and patio doors to the deck.

The lower level is a separate living space, featuring a bedroom with two closets, a full bath, a living room, and a kitchen/dining area. Privacy doors between levels make it ideal for family, rentals, or a vacation rental. Nestled on a private 2.5 acres wooded lot, this home includes energy-efficient features like insulated concrete walls and in-floor heating.