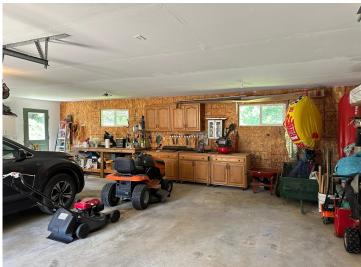

## **Description:**

This impeccably maintained rambler has a full walk-out basement, thoughtfully designed for multigenerational living. Just a stone's throw away, enjoy 10 feet of deeded access to Horseshoe Lake, complete with a dock. The main floor features three bedrooms, vaulted ceilings, three sky lights, creating a bright and airy atmosphere. The modern kitchen boasts stainless steel appliances, and a stunning quartz countertop island, perfect for casual meals. Relax in the living room that opens to an expansive deck, ideal for entertaining. The primary suite offers a walk-in closet, a private 3/4 bath, and patio doors to the deck.

The lower level is a separate living space, featuring a bedroom with two closets, a full bath, a living room, and a kitchen/dining area. Privacy doors between levels make it ideal for family, rentals, or a vacation rental. Nestled on a private 2.5 acres wooded lot, this home includes energy-efficient features like insulated concrete walls and in-floor heating.