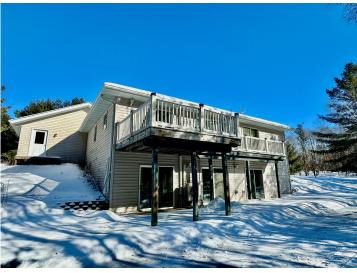

## **Description:**

This impeccably maintained rambler has a full walk-out basement, thoughtfully designed for multigenerational living. Just a stone's throw away, enjoy 10 feet of deeded access to Horseshoe Lake, complete with a dock. The main floor features three bedrooms, vaulted ceilings, three sky lights, creating a bright and airy atmosphere. The modern kitchen boasts stainless steel appliances, and a stunning quartz countertop island, perfect for casual meals. Relax in the living room that opens to an expansive deck, ideal for entertaining. The primary suite offers a walk-in closet, a private 3/4 bath, and patio doors to the deck.

The lower level is a separate living space, featuring a bedroom with two closets, a full bath, a living room, and a kitchen/dining area. Privacy doors between levels make it ideal for family, rentals, or a vacation rental. Nestled on a private 2.5 acres wooded lot, this home includes energy-efficient features like insulated concrete walls and in-floor heating.