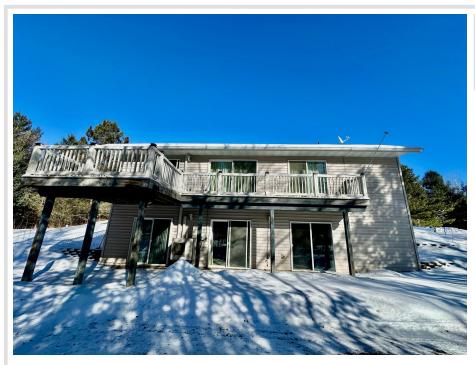

## **Description:**

This impeccably maintained rambler has a full walk-out basement, thoughtfully designed for multigenerational living. Just a stone's throw away, enjoy 10 feet of deeded access to Horseshoe Lake, complete with a dock. The main floor features three bedrooms, vaulted ceilings, three sky lights, creating a bright and airy atmosphere. The modern kitchen boasts stainless steel appliances, and a stunning quartz countertop island, perfect for casual meals. Relax in the living room that opens to an expansive deck, ideal for entertaining. The primary suite offers a walk-in closet, a private 3/4 bath, and patio doors to the deck.

The lower level is a separate living space, featuring a bedroom with two closets, a full bath, a living room, and a kitchen/dining area. Privacy doors between levels make it ideal for family, rentals, or a vacation rental. Nestled on a private 2.5 acres wooded lot, this home includes energy-efficient features like insulated concrete walls and in-floor heating.