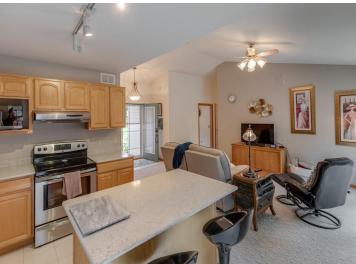

## **Description:**

This impeccably maintained rambler has a full walk-out basement, thoughtfully designed for multigenerational living. Just a stone's throw away, enjoy 10 feet of deeded access to Horseshoe Lake, complete with a dock. The main floor features three bedrooms, vaulted ceilings, three sky lights, creating a bright and airy atmosphere. The modern kitchen boasts stainless steel appliances, and a stunning quartz countertop island, perfect for casual meals. Relax in the living room that opens to an expansive deck, ideal for entertaining. The primary suite offers a walk-in closet, a private 3/4 bath, and patio doors to the deck.