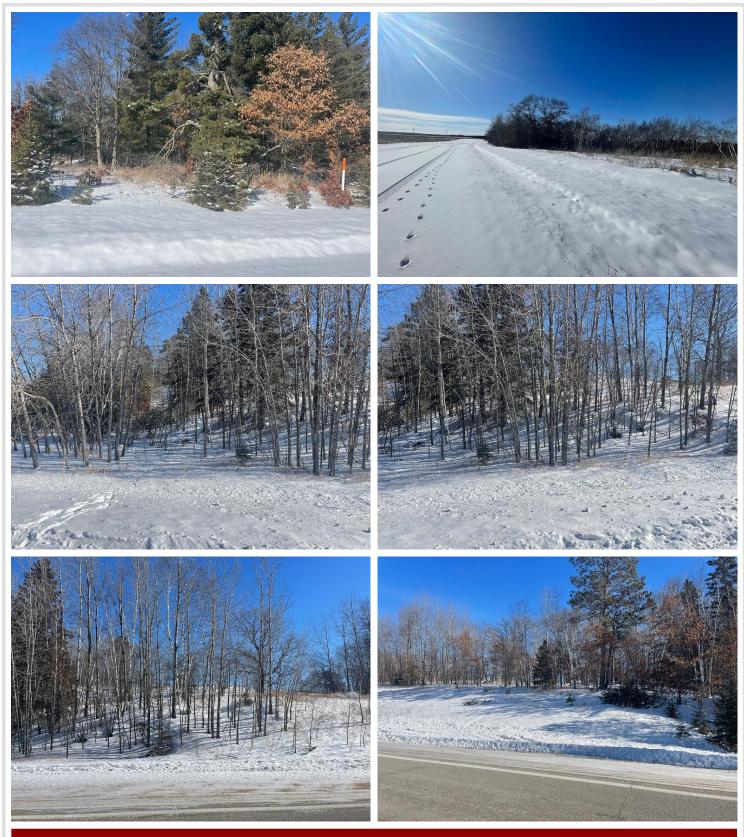

## **Description:**

Two Inlets Area - If you're looking for a property to build your future home or a weekend getaway, here is a great lot with many possbilities. This parcel has 5+ acres with access off township road and county road with walk-out possibilities and great views. Located within minutes to Boot Lake access and also many recreational trails and Two Inlets State Forest. \$49,900

## **Driving Directions:**

Take Highway 71 N 11 miles to CR 41 and turn L. Proceed 6 miles to CR 46 and turn R. Take the first R on Charles Lane and continue 1000' and property will be on the L. You can also access off of CR 46.