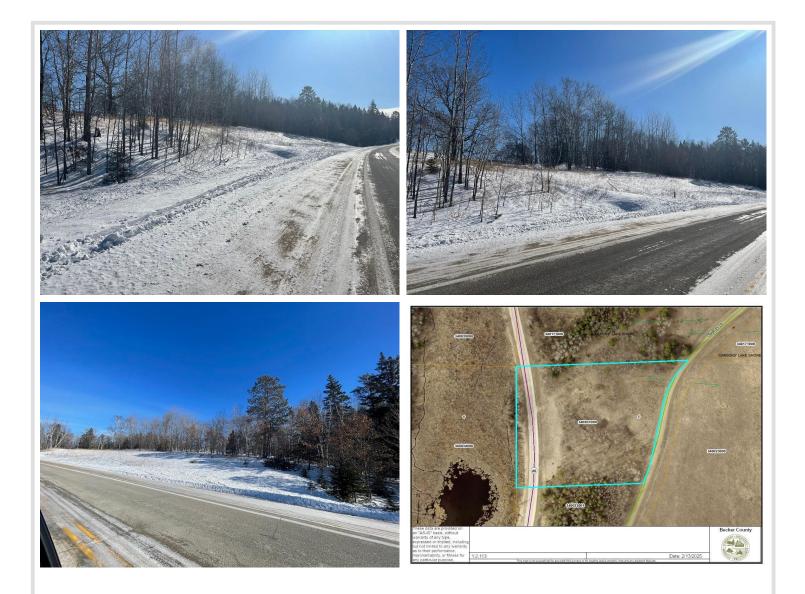

### Additional Details:

| Lot Acres              | 5.41         |
|------------------------|--------------|
| Lot Dimensions         | 498 x 465    |
| School District        | 309          |
| Taxes                  | \$150        |
| Taxes with Assessments | (unreported) |
| Tax Year               | 2024         |

## **Driving Directions:**

Take Highway 71 N 11 miles to CR 41 and turn L. Proceed 6 miles to CR 46 and turn R. Take the first R on Charles Lane and continue 1000' and property will be on the L. You can also access off of CR 46.