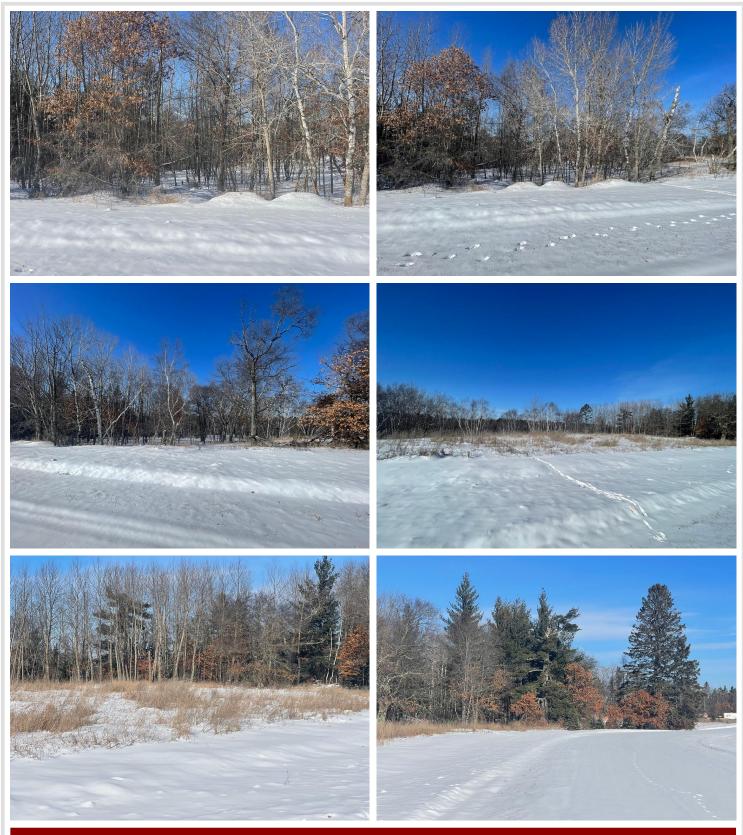

## **Description:**

Two Inlets Area - If you're looking for a property to build your future home or a weekend getaway, here is a great lot with many possbilities. This parcel has 5+ acres with access off township road and county road with walk-out possibilities and great views. Located within minutes to Boot Lake access and also many recreational trails and Two Inlets State Forest. \$49,900