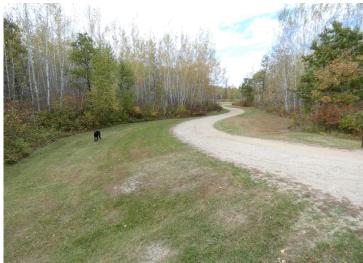

## **Description:**

Enjoy the peaceful country life in this meticulously kept and totally remodeled home. 2 bedrooms 2 baths with open great room including a wood burning fireplace. The home is well insulated both on main and underneath for efficiency and also has capabilities being operated via generator. Also included is a 36'x36' finished/ heated garage with spray foam walls & in floor boiler heat. This 10 acres is well set up for the current homestead with an extra spot for RV or any future building. This Hubbard county location is excellent for outdoor enthusiasts that enjoy fishing, hunting, & snowmobiling. Located about 11 miles from Bemidji on a tarred county HWY.

## **Driving Directions:**

South on the Becida Rd 10 miles or so to the property.

Listed By: **Grimes Realty** 

Affinity Real Estate Inc. participates in the Regional Multiple Listing Service of Minnesota, Inc Broker Reciprocity (sm) program, allowing us to display other broker's listings on our website. All properties are subject to prior sale, change or withdrawal.