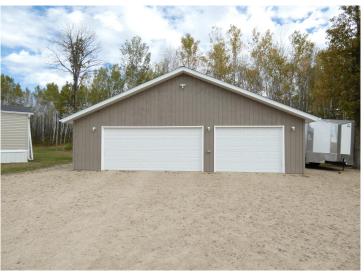

## **Description:**

Enjoy the peaceful country life in this meticulously kept and totally remodeled home. 2 bedrooms 2 baths with open great room including a wood burning fireplace. The home is well insulated both on main and underneath for efficiency and also has capabilities being operated via generator. Also included is a 36'x36' finished/ heated garage with spray foam walls & in floor boiler heat. This 10 acres is well set up for the current homestead with an extra spot for RV or any future building. This Hubbard county location is excellent for outdoor enthusiasts that enjoy fishing, hunting, & snowmobiling. Located about 11 miles from Bemidji on a tarred county HWY.

## **Additional Details:**

Year Built 1997 Lot Acres 10 Lot Dimensions 660x660

Garage Stalls 3 School District 31 Taxes \$650 Taxes with Assessments \$650 Tax Year 2024

## **Additional Features:**

Basement: None Fuel: Propane, Wood Garage: 3 Heat: Boiler, Forced Air, Fireplace(s) Sewer: Private Sewer Water: Private Air Conditioning: Window Unit(s)