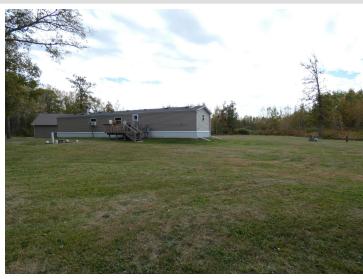

## **Description:**

Enjoy the peaceful country life in this meticulously kept and totally remodeled home. 2 bedrooms 2 baths with open great room including a wood burning fireplace. The home is well insulated both on main and underneath for efficiency and also has capabilities being operated via generator. Also included is a 36'x36' finished/ heated garage with spray foam walls & in floor boiler heat. This 10 acres is well set up for the current homestead with an extra spot for RV or any future building. This Hubbard county location is excellent for outdoor enthusiasts that enjoy fishing, hunting, & snowmobiling. Located about 11 miles from Bemidji on a tarred county HWY.

## **Additional Details:**

Year Built 1997 Lot Acres 10 Lot Dimensions 660x660

Garage Stalls 3 School District 31 Taxes \$650 Taxes with Assessments \$650 Tax Year 2024