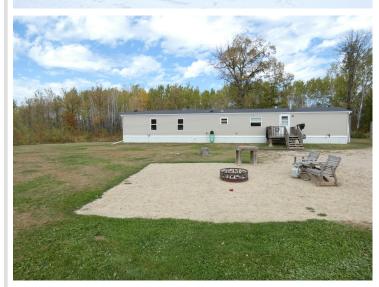

## **Description:**

Enjoy the peaceful country life in this meticulously kept and totally remodeled home. 2 bedrooms 2 baths with open great room including a wood burning fireplace. The home is well insulated both on main and underneath for efficiency and also has capabilities being operated via generator. Also included is a 36'x36' finished/ heated garage with spray foam walls & in floor boiler heat. This 10 acres is well set up for the current homestead with an extra spot for RV or any future building. This Hubbard county location is excellent for outdoor enthusiasts that enjoy fishing, hunting, & snowmobiling. Located about 11 miles from Bemidji on a tarred county HWY.

## **Additional Details:**

Year Built 1997 Lot Acres 10 Lot Dimensions 660x660

Garage Stalls 3 School District 31 Taxes \$650 Taxes with Assessments \$650 Tax Year 2024