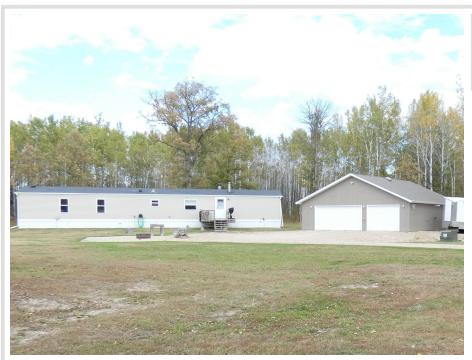

MLS 6671301 Residential

\$214,900

1,280 sq ft 2 bedrooms 2 baths

50123 County 3 Bemidji MN 56601

Status: Active

## **Description:**

Enjoy the peaceful country life in this meticulously kept and totally remodeled home. 2 bedrooms 2 baths with open great room including a wood burning fireplace. The home is well insulated both on main and underneath for efficiency and also has capabilities being operated via generator. Also included is a 36'x36' finished/ heated garage with spray foam walls & in floor boiler heat. This 10 acres is well set up for the current homestead with an extra spot for RV or any future building. This Hubbard county location is excellent for outdoor enthusiasts that enjoy fishing, hunting, & snowmobiling. Located about 11 miles from Bemidji on a tarred county HWY.

## **Additional Details:**

Year Built 1997 Lot Acres 10 Lot Dimensions 660x660

Garage Stalls 3 School District 31 Taxes \$650 Taxes with Assessments \$650 Tax Year 2024