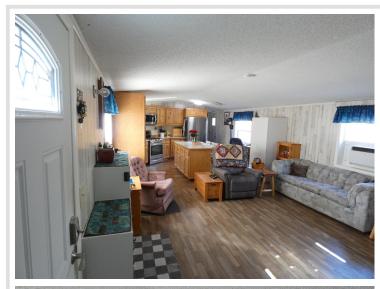

## **Description:**

Enjoy the peaceful country life in this meticulously kept and totally remodeled home. 2 bedrooms 2 baths with open great room including a wood burning fireplace. The home is well insulated both on main and underneath for efficiency and also has capabilities being operated via generator. Also included is a 36'x36' finished/ heated garage with spray foam walls & in floor boiler heat. This 10 acres is well set up for the current homestead with an extra spot for RV or any future building. This Hubbard county location is excellent for outdoor enthusiasts that enjoy fishing, hunting, & snowmobiling. Located about 11 miles from Bemidji on a tarred county HWY.