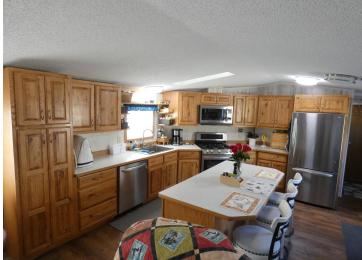

## **Description:**

Enjoy the peaceful country life in this meticulously kept and totally remodeled home. 2 bedrooms 2 baths with open great room including a wood burning fireplace. The home is well insulated both on main and underneath for efficiency and also has capabilities being operated via generator. Also included is a 36'x36' finished/ heated garage with spray foam walls & in floor boiler heat. This 10 acres is well set up for the current homestead with an extra spot for RV or any future building. This Hubbard county location is excellent for outdoor enthusiasts that enjoy fishing, hunting, & snowmobiling. Located about 11 miles from Bemidji on a tarred county HWY.