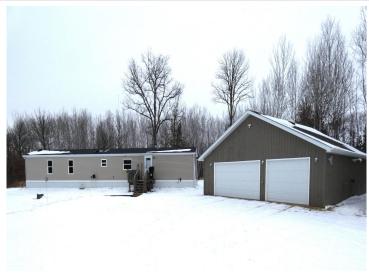

MLS 6671301 Residential

\$214,900

1,280 sq ft 2 bedrooms 2 baths

50123 County 3 Bemidji MN 56601

Status: Active

## **Description:**

Enjoy the peaceful country life in this meticulously kept and totally remodeled home. 2 bedrooms 2 baths with open great room including a wood burning fireplace. The home is well insulated both on main and underneath for efficiency and also has capabilities being operated via generator. Also included is a 36'x36' finished/ heated garage with spray foam walls & in floor boiler heat. This 10 acres is well set up for the current homestead with an extra spot for RV or any future building. This Hubbard county location is excellent for outdoor enthusiasts that enjoy fishing, hunting, & snowmobiling. Located about 11 miles from Bemidji on a tarred county HWY.

## **Additional Details:**

Year Built 1997 Lot Acres 10 Lot Dimensions 660x660

Garage Stalls 3 School District 31 Taxes \$650 Taxes with Assessments \$650 Tax Year 2024