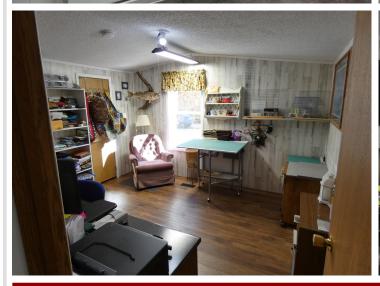

## **Description:**

Enjoy the peaceful country life in this meticulously kept and totally remodeled home. 2 bedrooms 2 baths with open great room including a wood burning fireplace. The home is well insulated both on main and underneath for efficiency and also has capabilities being operated via generator. Also included is a 36'x36' finished/ heated garage with spray foam walls & in floor boiler heat. This 10 acres is well set up for the current homestead with an extra spot for RV or any future building. This Hubbard county location is excellent for outdoor enthusiasts that enjoy fishing, hunting, & snowmobiling. Located about 11 miles from Bemidji on a tarred county HWY.