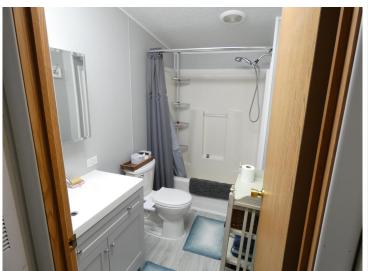

## **Description:**

Enjoy the peaceful country life in this meticulously kept and totally remodeled home. 2 bedrooms 2 baths with open great room including a wood burning fireplace. The home is well insulated both on main and underneath for efficiency and also has capabilities being operated via generator. Also included is a 36'x36' finished/ heated garage with spray foam walls & in floor boiler heat. This 10 acres is well set up for the current homestead with an extra spot for RV or any future building. This Hubbard county location is excellent for outdoor enthusiasts that enjoy fishing, hunting, & snowmobiling. Located about 11 miles from Bemidji on a tarred county HWY.

## **Additional Features:**

Basement: None Fuel: Propane, Wood Garage: 3 Heat: Boiler, Forced Air, Fireplace(s) Sewer: Private Sewer Water: Private Air Conditioning: Window Unit(s)