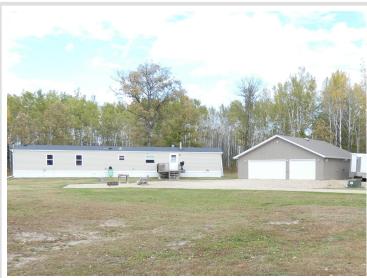

MLS 6671301 Residential

\$214,900

1,280 sq ft 2 bedrooms 2 baths

50123 County 3 Bemidji MN 56601

Status: Active

## **Description:**

Enjoy the peaceful country life in this meticulously kept and totally remodeled home. 2 bedrooms 2 baths with open great room including a wood burning fireplace. The home is well insulated both on main and underneath for efficiency and also has capabilities being operated via generator. Also included is a 36'x36' finished/ heated garage with spray foam walls & in floor boiler heat. This 10 acres is well set up for the current homestead with an extra spot for RV or any future building. This Hubbard county location is excellent for outdoor enthusiasts that enjoy fishing, hunting, & snowmobiling. Located about 11 miles from Bemidji on a tarred county HWY.

## **Additional Details:**

Year Built 1997 Lot Acres 10 Lot Dimensions 660x660

Garage Stalls 3 School District 31 Taxes \$650 Taxes with Assessments \$650 Tax Year 2024