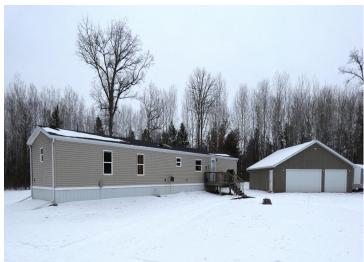

MLS 6671301 Residential

\$214,900

1,280 sq ft 2 bedrooms 2 baths

50123 County 3 Bemidji MN 56601

Status: Active

## **Description:**

Enjoy the peaceful country life in this meticulously kept and totally remodeled home. 2 bedrooms 2 baths with open great room including a wood burning fireplace. The home is well insulated both on main and underneath for efficiency and also has capabilities being operated via generator. Also included is a 36'x36' finished/ heated garage with spray foam walls & in floor boiler heat. This 10 acres is well set up for the current homestead with an extra spot for RV or any future building. This Hubbard county location is excellent for outdoor enthusiasts that enjoy fishing, hunting, & snowmobiling. Located about 11 miles from Bemidji on a tarred county HWY.

## **Additional Details:**

Year Built 1997 Lot Acres 10 Lot Dimensions 660x660

Garage Stalls 3 School District 31 Taxes \$650 Taxes with Assessments \$650 Tax Year 2024