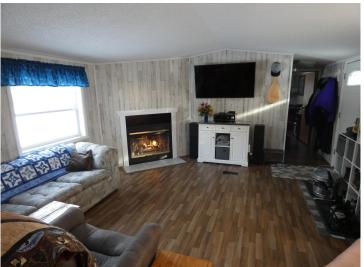

## **Description:**

Enjoy the peaceful country life in this meticulously kept and totally remodeled home. 2 bedrooms 2 baths with open great room including a wood burning fireplace. The home is well insulated both on main and underneath for efficiency and also has capabilities being operated via generator. Also included is a 36'x36' finished/ heated garage with spray foam walls & in floor boiler heat. This 10 acres is well set up for the current homestead with an extra spot for RV or any future building. This Hubbard county location is excellent for outdoor enthusiasts that enjoy fishing, hunting, & snowmobiling. Located about 11 miles from Bemidji on a tarred county HWY.