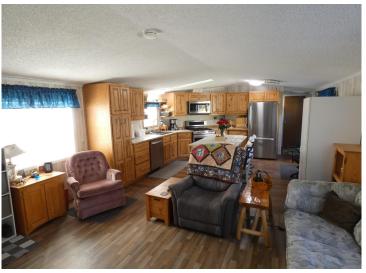

## **Description:**

Enjoy the peaceful country life in this meticulously kept and totally remodeled home. 2 bedrooms 2 baths with open great room including a wood burning fireplace. The home is well insulated both on main and underneath for efficiency and also has capabilities being operated via generator. Also included is a 36'x36' finished/ heated garage with spray foam walls & in floor boiler heat. This 10 acres is well set up for the current homestead with an extra spot for RV or any future building. This Hubbard county location is excellent for outdoor enthusiasts that enjoy fishing, hunting, & snowmobiling. Located about 11 miles from Bemidji on a tarred county HWY.