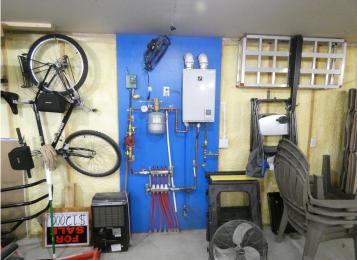

## **Description:**

Enjoy the peaceful country life in this meticulously kept and totally remodeled home. 2 bedrooms 2 baths with open great room including a wood burning fireplace. The home is well insulated both on main and underneath for efficiency and also has capabilities being operated via generator. Also included is a 36'x36' finished/ heated garage with spray foam walls & in floor boiler heat. This 10 acres is well set up for the current homestead with an extra spot for RV or any future building. This Hubbard county location is excellent for outdoor enthusiasts that enjoy fishing, hunting, & snowmobiling. Located about 11 miles from Bemidji on a tarred county HWY.

## **Additional Features:**

Basement: None Fuel: Propane, Wood Garage: 3 Heat: Boiler, Forced Air, Fireplace(s) Sewer: Private Sewer Water: Private Air Conditioning: Window Unit(s)