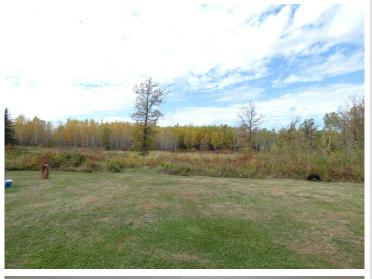

## **Description:**

Enjoy the peaceful country life in this meticulously kept and totally remodeled home. 2 bedrooms 2 baths with open great room including a wood burning fireplace. The home is well insulated both on main and underneath for efficiency and also has capabilities being operated via generator. Also included is a 36'x36' finished/ heated garage with spray foam walls & in floor boiler heat. This 10 acres is well set up for the current homestead with an extra spot for RV or any future building. This Hubbard county location is excellent for outdoor enthusiasts that enjoy fishing, hunting, & snowmobiling. Located about 11 miles from Bemidji on a tarred county HWY.

## **Additional Details:**

Year Built 1997 Lot Acres 10 Lot Dimensions 660x660

Garage Stalls 3 School District 31 Taxes \$650 Taxes with Assessments \$650 Tax Year 2024