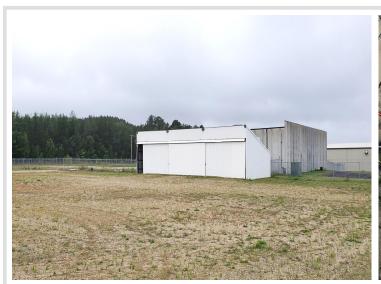

### **Description:**

6000sf of warehouse/shop space in the heart of Bemidji's Industrial Park. Building set up large shop space with three 18' wide x 16' high overhead doors, office/breakroom space, and a mezzanine for storage. Radiant heat in the shop, forced air in the office. Property encompassed by security fencing with automatic gate. Over 3.75 acres plus an additional 24x60 shed, provide room for expansion or outside storage. Property for sale or lease.