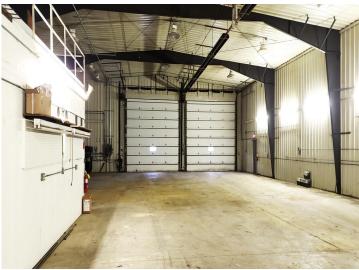

### **Description:**

6000sf of warehouse/shop space in the heart of Bemidji's Industrial Park. Building set up large shop space with three 18' wide x 16' high overhead doors, office/breakroom space, and a mezzanine for storage. Radiant heat in the shop, forced air in the office. Property encompassed by security fencing with automatic gate. Over 3.75 acres plus an additional 24x60 shed, provide room for expansion or outside storage. Property for sale or lease.