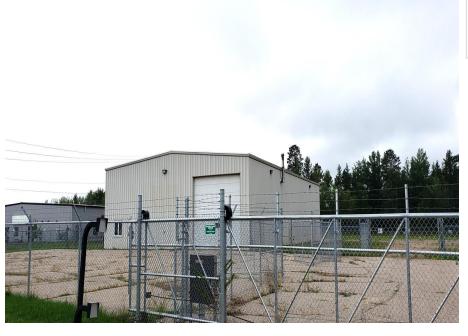

### **Description:**

6000sf of warehouse/shop space in the heart of Bemidji's Industrial Park. Building set up large shop space with three 18' wide x 16' high overhead doors, office/breakroom space, and a mezzanine for storage. Radiant heat in the shop, forced air in the office. Property encompassed by security fencing with automatic gate. Over 3.75 acres plus an additional 24x60 shed, provide room for expansion or outside storage. Property for sale or lease.

### **Additional Details:**

Year Built 1995 Lot Dimensions 400x400

Garage Stalls 3
School District 31
Taxes \$8,092
Taxes with Assessments \$8,092
Tax Year 2025

## **Additional Features:**

Fuel: Natural Gas Garage: 3 Heat: Forced Air, Radiant Sewer: City Sewer/Connected Water: City Water/Connected Air Conditioning: Central Air