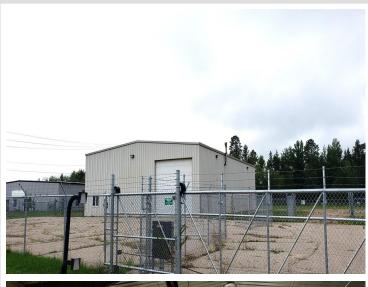

### **Description:**

6000sf of warehouse/shop space in the heart of Bemidji's Industrial Park. Building set up large shop space with three 18' wide x 16' high overhead doors, office/breakroom space, and a mezzanine for storage. Radiant heat in the shop, forced air in the office. Property encompassed by security fencing with automatic gate. Over 3.75 acres plus an additional 24x60 shed, provide room for expansion or outside storage. Property for sale or lease.