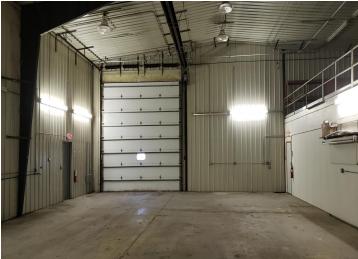

### **Description:**

6000sf of warehouse/shop space in the heart of Bemidji's Industrial Park. Building set up large shop space with three 18' wide x 16' high overhead doors, office/breakroom space, and a mezzanine for storage. Radiant heat in the shop, forced air in the office. Property encompassed by security fencing with automatic gate. Over 3.75 acres plus an additional 24x60 shed, provide room for expansion or outside storage. Property for sale or lease.