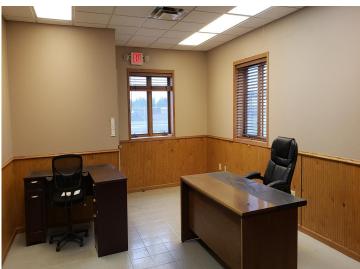

### **Description:**

6000sf of warehouse/shop space in the heart of Bemidji's Industrial Park. Building set up large shop space with three 18' wide x 16' high overhead doors, office/breakroom space, and a mezzanine for storage. Radiant heat in the shop, forced air in the office. Property encompassed by security fencing with automatic gate. Over 3.75 acres plus an additional 24x60 shed, provide room for expansion or outside storage. Property for sale or lease.