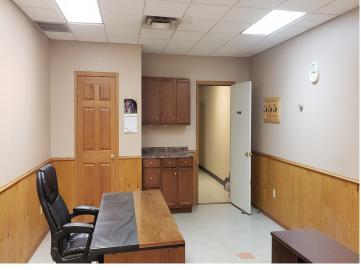

### **Description:**

6000sf of warehouse/shop space in the heart of Bemidji's Industrial Park. Building set up large shop space with three 18' wide x 16' high overhead doors, office/breakroom space, and a mezzanine for storage. Radiant heat in the shop, forced air in the office. Property encompassed by security fencing with automatic gate. Over 3.75 acres plus an additional 24x60 shed, provide room for expansion or outside storage. Property for sale or lease.