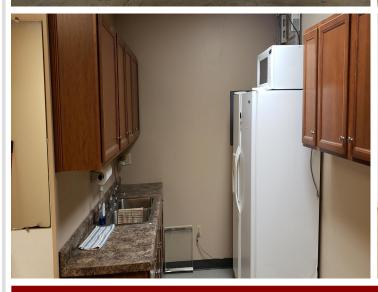

### **Description:**

6000sf of warehouse/shop space in the heart of Bemidji's Industrial Park. Building set up large shop space with three 18' wide x 16' high overhead doors, office/breakroom space, and a mezzanine for storage. Radiant heat in the shop, forced air in the office. Property encompassed by security fencing with automatic gate. Over 3.75 acres plus an additional 24x60 shed, provide room for expansion or outside storage. Property for sale or lease.