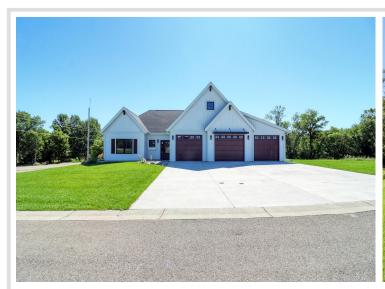

MLS 6671335 Residential

\$773,000

3,283 sq ft 5 bedrooms 4 baths

101 Altavista Drive Detroit Lakes MN 56501

Status: Active

## **Description:**

Welcome to your dream home on prestigious South Shore Drive offering picturesque views of Detroit Lake. This remarkable property boasts 3,283 sq. ft. of luxurious living space thoughtfully designed with meticulous attention to detail. This home boast 5 bedrooms (1 being used as office). 4 baths and a newly finished lower level with 2 bedrooms and an oversized family room with walkout to the yard. 3 car finished heated garage, extensive landscaping and an oversized deck perfectly poised for enjoyment of the lake view. There is an environmental pond with an abundance of wildlife. Option to purchase 1/9th ownership of lake access to Detroit Lake for \$150,000.00.