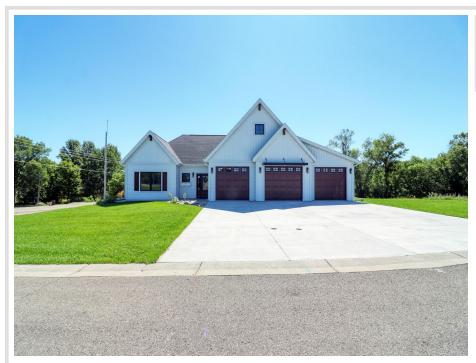

MLS 6671335 Residential

\$773,000

3,283 sq ft 5 bedrooms 4 baths

101 Altavista Drive Detroit Lakes MN 56501

Status: Active

## **Description:**

Welcome to your dream home on prestigious South Shore Drive offering picturesque views of Detroit Lake. This remarkable property boasts 3,283 sq. ft. of luxurious living space thoughtfully designed with meticulous attention to detail. This home boast 5 bedrooms (1 being used as office). 4 baths and a newly finished lower level with 2 bedrooms and an oversized family room with walkout to the yard. 3 car finished heated garage, extensive landscaping and an oversized deck perfectly poised for enjoyment of the lake view. There is an environmental pond with an abundance of wildlife. Option to purchase 1/9th ownership of lake access to Detroit Lake for \$150,000.00.