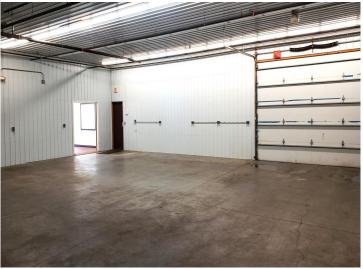

## **Description:**

Well constructed building in Bemidji's Industrial Park. Built in 2006, the space offers 1,248sf of office space (showroom, two offices, breakroom) and 3,744sf of shop space with a 16w x 10h overhead door. Building has 3 phase power in plus shop area fully sprinkled. In floor heat in the shop, forced air in the office areas. Building for lease as well.