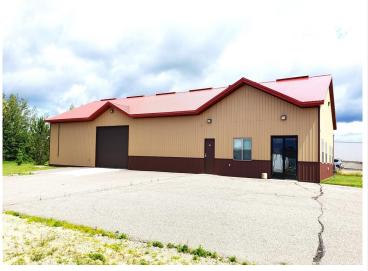

## **Description:**

Well constructed building in Bemidji's Industrial Park. Built in 2006, the space offers 1,248sf of office space (showroom, two offices, breakroom) and 3,744sf of shop space with a 16w x 10h overhead door. Building has 3 phase power in plus shop area fully sprinkled. In floor heat in the shop, forced air in the office areas. Building for lease as well.