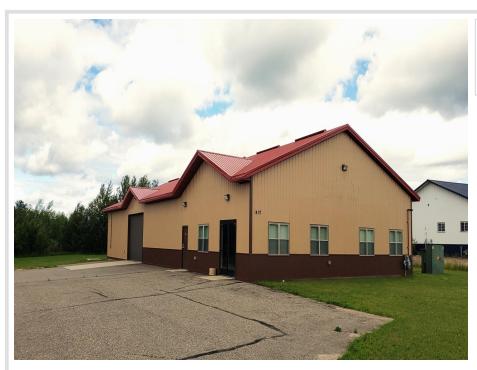

MLS 6671351 Commercial

\$450,000

1407 Naylor Drive SE Bemidji MN 56601

Status: Active

## **Description:**

Well constructed building in Bemidji's Industrial Park. Built in 2006, the space offers 1,248sf of office space (showroom, two offices, breakroom) and 3,744sf of shop space with a 16w x 10h overhead door. Building has 3 phase power in plus shop area fully sprinkled. In floor heat in the shop, forced air in the office areas. Building for lease as well.