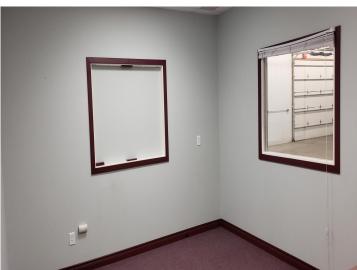

## **Description:**

Well constructed building in Bemidji's Industrial Park. Built in 2006, the space offers 1,248sf of office space (showroom, two offices, breakroom) and 3,744sf of shop space with a 16w x 10h overhead door. Building has 3 phase power in plus shop area fully sprinkled. In floor heat in the shop, forced air in the office areas. Building for lease as well.