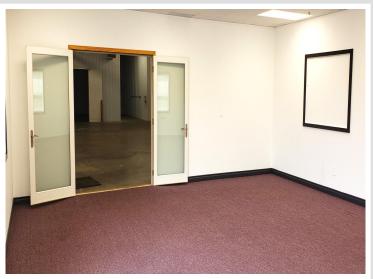

## **Description:**

Well constructed building in Bemidji's Industrial Park. Built in 2006, the space offers 1,248sf of office space (showroom, two offices, breakroom) and 3,744sf of shop space with a 16w x 10h overhead door. Building has 3 phase power in plus shop area fully sprinkled. In floor heat in the shop, forced air in the office areas. Building for lease as well.