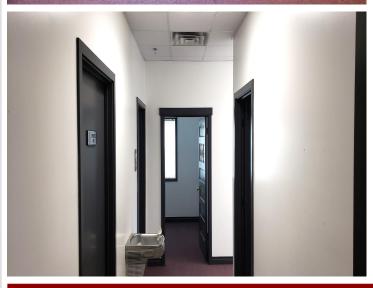

## **Description:**

Well constructed building in Bemidji's Industrial Park. Built in 2006, the space offers 1,248sf of office space (showroom, two offices, breakroom) and 3,744sf of shop space with a 16w x 10h overhead door. Building has 3 phase power in plus shop area fully sprinkled. In floor heat in the shop, forced air in the office areas. Building for lease as well.