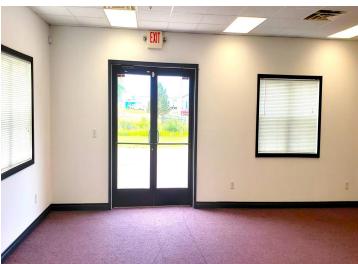

## **Description:**

Well constructed building in Bemidji's Industrial Park. Built in 2006, the space offers 1,248sf of office space (showroom, two offices, breakroom) and 3,744sf of shop space with a 16w x 10h overhead door. Building has 3 phase power in plus shop area fully sprinkled. In floor heat in the shop, forced air in the office areas. Building for lease as well.