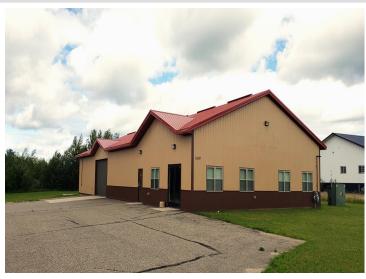

## **Description:**

Well constructed building in Bemidji's Industrial Park. Built in 2006, the space offers 1,248sf of office space (showroom, two offices, breakroom) and 3,744sf of shop space with a 16w x 10h overhead door. Building has 3 phase power in plus shop area fully sprinkled. In floor heat in the shop, forced air in the office areas. Building for lease as well.