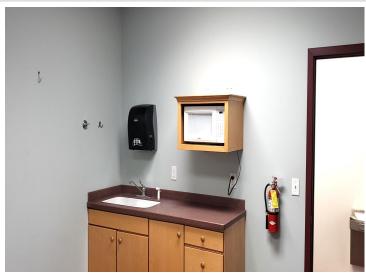

## **Description:**

Well constructed building in Bemidji's Industrial Park. Built in 2006, the space offers 1,248sf of office space (showroom, two offices, breakroom) and 3,744sf of shop space with a 16w x 10h overhead door. Building has 3 phase power in plus shop area fully sprinkled. In floor heat in the shop, forced air in the office areas. Building for lease as well.