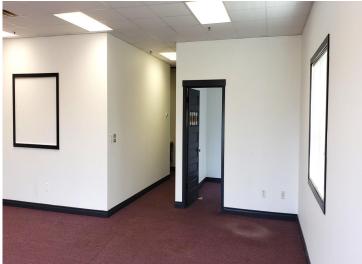

## **Description:**

Well constructed building in Bemidji's Industrial Park. Built in 2006, the space offers 1,248sf of office space (showroom, two offices, breakroom) and 3,744sf of shop space with a 16w x 10h overhead door. Building has 3 phase power in plus shop area fully sprinkled. In floor heat in the shop, forced air in the office areas. Building for lease as well.