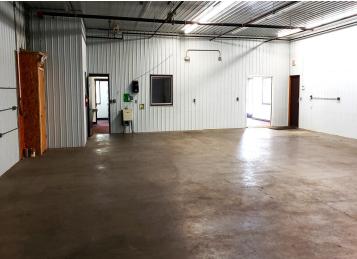

## **Description:**

Well constructed building in Bemidji's Industrial Park. Built in 2006, the space offers 1,248sf of office space (showroom, two offices, breakroom) and 3,744sf of shop space with a 16w x 10h overhead door. Building has 3 phase power in plus shop area fully sprinkled. In floor heat in the shop, forced air in the office areas. Building for lease as well.