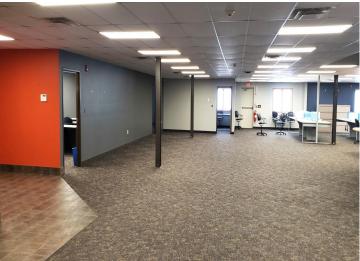

## **Description:**

Opportunity for 14,000sf building on three acres in Bemidji's Industrial Park! Solid construction; 10,000sf of multipurpose space in the front (formerly a call center) with 4,000sf of heated shop/warehouse space at the back. One 12w x 14h door (can convert to 16'h) and one 8h x 9w door. Floor drain near doors. Massive paved parking lot with 115 spaces available. Fully fenced with automatic security gate. Building available for lease or for sale.