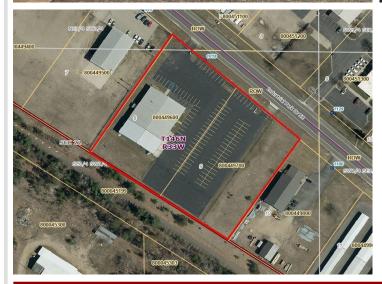

## **Description:**

Opportunity for 14,000sf building on three acres in Bemidji's Industrial Park! Solid construction; 10,000sf of multipurpose space in the front (formerly a call center) with 4,000sf of heated shop/warehouse space at the back. One 12w x 14h door (can convert to 16'h) and one 8h x 9w door. Floor drain near doors. Massive paved parking lot with 115 spaces available. Fully fenced with automatic security gate. Building available for lease or for sale.

## **Additional Details:**

Year Built 1995
Lot Acres 1.59
Lot Dimensions 400x325

Garage Stalls 2 School District 31

Taxes \$19,582
Taxes with Assessments \$19,582
Tax Year 2024