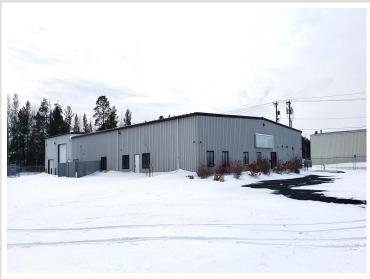

## **Description:**

Opportunity for 14,000sf building on three acres in Bemidji's Industrial Park! Solid construction; 10,000sf of multipurpose space in the front (formerly a call center) with 4,000sf of heated shop/warehouse space at the back. One 12w x 14h door (can convert to 16'h) and one 8h x 9w door. Floor drain near doors. Massive paved parking lot with 115 spaces available. Fully fenced with automatic security gate. Building available for lease or for sale.