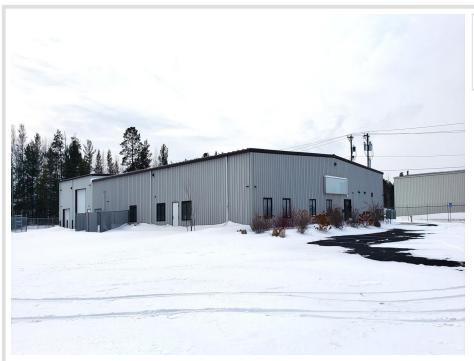

## **Description:**

Opportunity for 14,000sf building on three acres in Bemidji's Industrial Park! Solid construction; 10,000sf of multipurpose space in the front (formerly a call center) with 4,000sf of heated shop/warehouse space at the back. One 12w x 14h door (can convert to 16'h) and one 8h x 9w door. Floor drain near doors. Massive paved parking lot with 115 spaces available. Fully fenced with automatic security gate. Building available for lease or for sale.