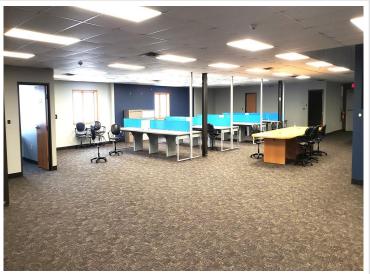

## **Description:**

Opportunity for 14,000sf building on three acres in Bemidji's Industrial Park! Solid construction; 10,000sf of multipurpose space in the front (formerly a call center) with 4,000sf of heated shop/warehouse space at the back. One 12w x 14h door (can convert to 16'h) and one 8h x 9w door. Floor drain near doors. Massive paved parking lot with 115 spaces available. Fully fenced with automatic security gate. Building available for lease or for sale.