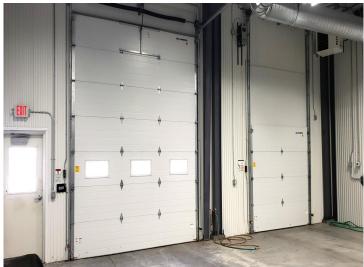

## **Description:**

Opportunity for 14,000sf building on three acres in Bemidji's Industrial Park! Solid construction; 10,000sf of multipurpose space in the front (formerly a call center) with 4,000sf of heated shop/warehouse space at the back. One 12w x 14h door (can convert to 16'h) and one 8h x 9w door. Floor drain near doors. Massive paved parking lot with 115 spaces available. Fully fenced with automatic security gate. Building available for lease or for sale.