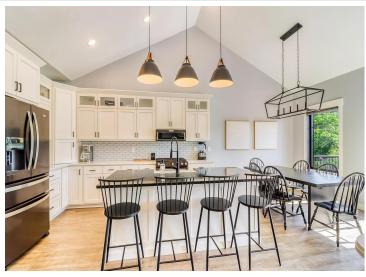

## **Description:**

This prestigious South Shore dream home offers picturesque views of Detroit Lake. The remarkable property boasts 3,283 sq. ft. of luxurious living space thoughtfully designed with meticulous attention to detail. This home boasts 5 bedrooms (1 being used as office) 4 baths, a newly finished lower level with 2 bedrooms and an oversized family room with walkout to the yard. 3 car finished heated garage, extensive landscaping, and an oversized deck is perfectly poised for enjoyment of the lake view. There is an environmental pond with an abundance of wildlife. Included in this exceptional offering is the 1/9th ownership of a lake lot on South Shore within walking distance of your home.