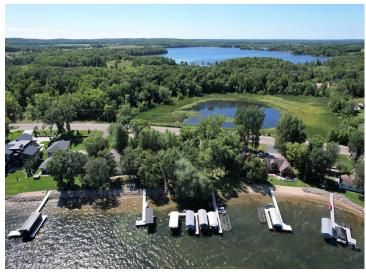

## **Description:**

This prestigious South Shore dream home offers picturesque views of Detroit Lake. The remarkable property boasts 3,283 sq. ft. of luxurious living space thoughtfully designed with meticulous attention to detail. This home boasts 5 bedrooms (1 being used as office) 4 baths, a newly finished lower level with 2 bedrooms and an oversized family room with walkout to the yard. 3 car finished heated garage, extensive landscaping, and an oversized deck is perfectly poised for enjoyment of the lake view. There is an environmental pond with an abundance of wildlife. Included in this exceptional offering is the 1/9th ownership of a lake lot on South Shore within walking distance of your home.