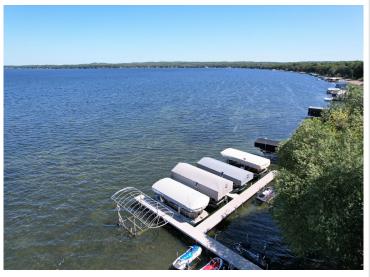

MLS 6671376 Lake Home

\$845,000

3,283 sq ft 5 bedrooms 4 baths

102 Altavista Drive Detroit Lakes MN 56501

Waterfront: Detroit

Status: Pending

## **Description:**

This prestigious South Shore dream home offers picturesque views of Detroit Lake. The remarkable property boasts 3,283 sq. ft. of luxurious living space thoughtfully designed with meticulous attention to detail. This home boasts 5 bedrooms (1 being used as office) 4 baths, a newly finished lower level with 2 bedrooms and an oversized family room with walkout to the yard. 3 car finished heated garage, extensive landscaping, and an oversized deck is perfectly poised for enjoyment of the lake view. There is an environmental pond with an abundance of wildlife. Included in this exceptional offering is the 1/9th ownership of a lake lot on South Shore within walking distance of your home.