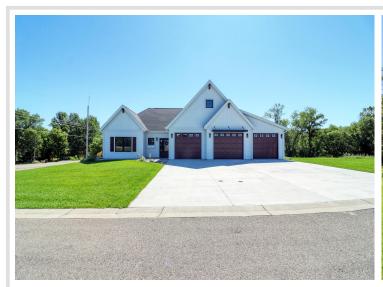

MLS 6671376 Lake Home

\$845,000

3,283 sq ft 5 bedrooms 4 baths

102 Altavista Drive Detroit Lakes MN 56501

Waterfront: Detroit

Status: Pending

## **Description:**

This prestigious South Shore dream home offers picturesque views of Detroit Lake. The remarkable property boasts 3,283 sq. ft. of luxurious living space thoughtfully designed with meticulous attention to detail. This home boasts 5 bedrooms (1 being used as office) 4 baths, a newly finished lower level with 2 bedrooms and an oversized family room with walkout to the yard. 3 car finished heated garage, extensive landscaping, and an oversized deck is perfectly poised for enjoyment of the lake view. There is an environmental pond with an abundance of wildlife. Included in this exceptional offering is the 1/9th ownership of a lake lot on South Shore within walking distance of your home.