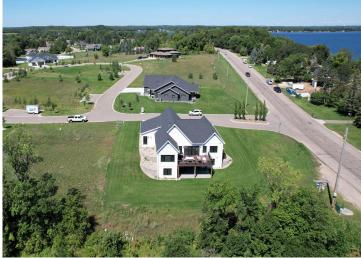

## **Description:**

This prestigious South Shore dream home offers picturesque views of Detroit Lake. The remarkable property boasts 3,283 sq. ft. of luxurious living space thoughtfully designed with meticulous attention to detail. This home boasts 5 bedrooms (1 being used as office) 4 baths, a newly finished lower level with 2 bedrooms and an oversized family room with walkout to the yard. 3 car finished heated garage, extensive landscaping, and an oversized deck is perfectly poised for enjoyment of the lake view. There is an environmental pond with an abundance of wildlife. Included in this exceptional offering is the 1/9th ownership of a lake lot on South Shore within walking distance of your home.

## **Additional Details:**

Year Built 2021 Lot Acres 0.07 Lot Dimensions 80x80 Garage Stalls 3 School District 22 Taxes \$6.902 Taxes with Assessments \$6.902 Tax Year 2025