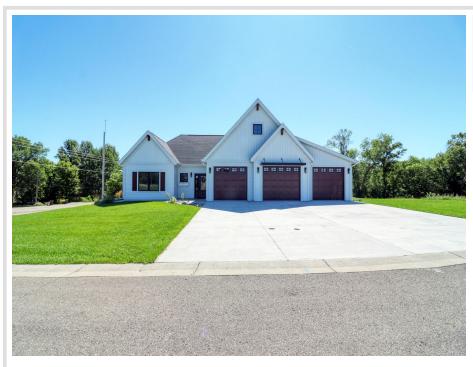

MLS 6671376 Lake Home

\$845,000

3,283 sq ft 5 bedrooms 4 baths

102 Altavista Drive Detroit Lakes MN 56501

Waterfront: Detroit

Status: Pending

## **Description:**

This prestigious South Shore dream home offers picturesque views of Detroit Lake. The remarkable property boasts 3,283 sq. ft. of luxurious living space thoughtfully designed with meticulous attention to detail. This home boasts 5 bedrooms (1 being used as office) 4 baths, a newly finished lower level with 2 bedrooms and an oversized family room with walkout to the yard. 3 car finished heated garage, extensive landscaping, and an oversized deck is perfectly poised for enjoyment of the lake view. There is an environmental pond with an abundance of wildlife. Included in this exceptional offering is the 1/9th ownership of a lake lot on South Shore within walking distance of your home.