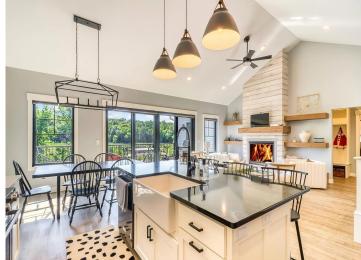

## **Description:**

This prestigious South Shore dream home offers picturesque views of Detroit Lake. The remarkable property boasts 3,283 sq. ft. of luxurious living space thoughtfully designed with meticulous attention to detail. This home boasts 5 bedrooms (1 being used as office) 4 baths, a newly finished lower level with 2 bedrooms and an oversized family room with walkout to the yard. 3 car finished heated garage, extensive landscaping, and an oversized deck is perfectly poised for enjoyment of the lake view. There is an environmental pond with an abundance of wildlife. Included in this exceptional offering is the 1/9th ownership of a lake lot on South Shore within walking distance of your home.