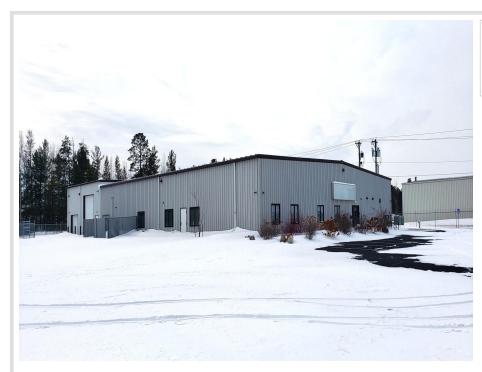

## **Description:**

Opportunity for 14,000sf building on three acres in Bemidji's Industrial Park! Solid construction; 10,000sf of multipurpose space in the front (formerly a call center) with 4,000sf of heated shop/warehouse space at the back. One 12w x 14h door (can convert to 16'h) and one 8h x 9w door. Floor drain near doors. Massive paved parking lot with 115 spaces available. Fully fenced with automatic security gate. Building available for lease or for sale.