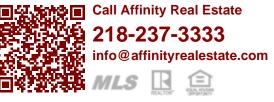

## **Description:**

Opportunity for 14,000sf building on three acres in Bemidji's Industrial Park! Solid construction; 10,000sf of multipurpose space in the front (formerly a call center) with 4,000sf of heated shop/warehouse space at the back. One 12w x 14h door (can convert to 16'h) and one 8h x 9w door. Floor drain near doors. Massive paved parking lot with 115 spaces available. Fully fenced with automatic security gate. Building available for lease or for sale.