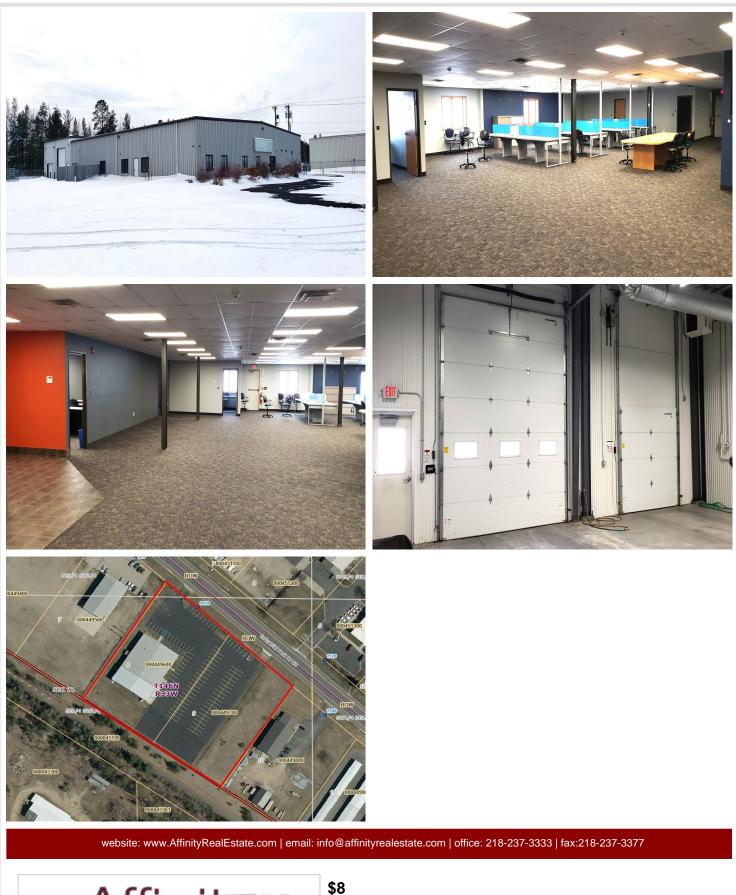

## **Description:**

Opportunity for 14,000sf building on three acres in Bemidji's Industrial Park! Solid construction; 10,000sf of multipurpose space in the front (formerly a call center) with 4,000sf of heated shop/warehouse space at the back. One 12w x 14h door (can convert to 16'h) and one 8h x 9w door. Floor drain near doors. Massive paved parking lot with 115 spaces available. Fully fenced with automatic security gate. Building available for lease or for sale.

#### Additional Details:

| Year Built             | 1995      |
|------------------------|-----------|
| Lot Acres              | 3.06      |
| Lot Dimensions         | 400 x 325 |
| Garage Stalls          | 2         |
| School District        | 31        |
| Taxes                  | \$19,582  |
| Taxes with Assessments | \$19,582  |
| Tax Year               | 2024      |