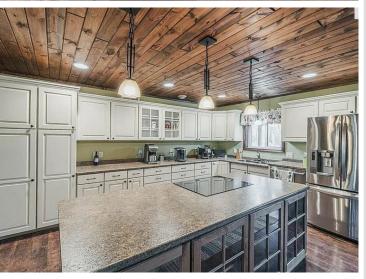

## **Description:**

This solidly built 3-bed, 2-bath home is situated on a 2.4 acre wooded plot in a quiet neighborhood. With in-floor heat, central air, and a screened-in porch, you're sure to find the convenience needed during all seasons. Other features include raised garden beds, wheel-chair accessible doors and hallways, and a 2-stall heated and insulated garage. Reach out today for a showing!