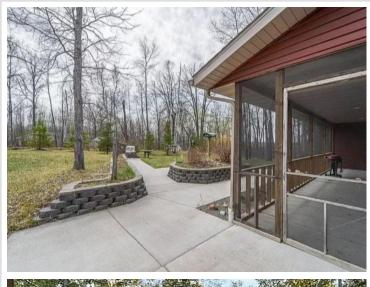

## **Description:**

This solidly built 3-bed, 2-bath home is situated on a 2.4 acre wooded plot in a quiet neighborhood. With in-floor heat, central air, and a screened-in porch, you're sure to find the convenience needed during all seasons. Other features include raised garden beds, wheel-chair accessible doors and hallways, and a 2-stall heated and insulated garage. Reach out today for a showing!