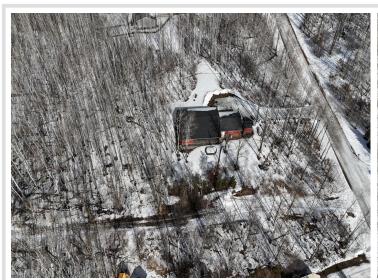

## **Description:**

This solidly built 3-bed, 2-bath home is situated on a 2.4 acre wooded plot in a quiet neighborhood. With in-floor heat, central air, and a screened-in porch, you're sure to find the convenience needed during all seasons. Other features include raised garden beds, wheel-chair accessible doors and hallways, and a 2-stall heated and insulated garage. Reach out today for a showing!