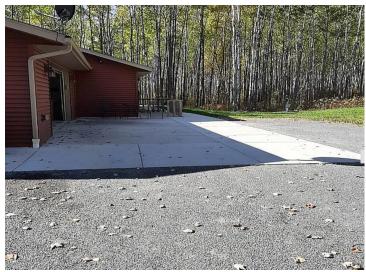

## **Description:**

This solidly built 3-bed, 2-bath home is situated on a 2.4 acre wooded plot in a quiet neighborhood. With in-floor heat, central air, and a screened-in porch, you're sure to find the convenience needed during all seasons. Other features include raised garden beds, wheel-chair accessible doors and hallways, and a 2-stall heated and insulated garage. Reach out today for a showing!