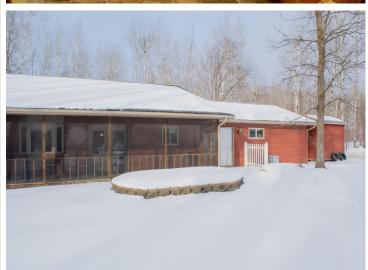

## **Description:**

This solidly built 3-bed, 2-bath home is situated on a 2.4 acre wooded plot in a quiet neighborhood. With in-floor heat, central air, and a screened-in porch, you're sure to find the convenience needed during all seasons. Other features include raised garden beds, wheel-chair accessible doors and hallways, and a 2-stall heated and insulated garage. Reach out today for a showing!