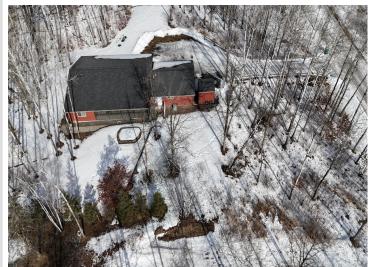

MLS 6671485 Residential

\$377,000

2,546 sq ft 3 bedrooms 2 baths

763 Whisperwood Court Bemidji MN 56601

Status: Active

## **Description:**

This solidly built 3-bed, 2-bath home is situated on a 2.4 acre wooded plot in a quiet neighborhood. With in-floor heat, central air, and a screened-in porch, you're sure to find the convenience needed during all seasons. Other features include raised garden beds, wheel-chair accessible doors and hallways, and a 2-stall heated and insulated garage. Reach out today for a showing!