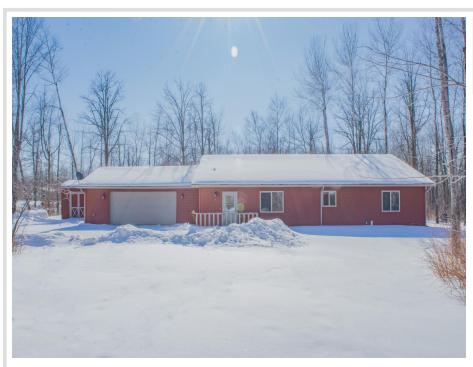

MLS 6671485 Residential

\$377,000

2,546 sq ft 3 bedrooms 2 baths

763 Whisperwood Court Bemidji MN 56601

Status: Active

## **Description:**

This solidly built 3-bed, 2-bath home is situated on a 2.4 acre wooded plot in a quiet neighborhood. With in-floor heat, central air, and a screened-in porch, you're sure to find the convenience needed during all seasons. Other features include raised garden beds, wheel-chair accessible doors and hallways, and a 2-stall heated and insulated garage. Reach out today for a showing!