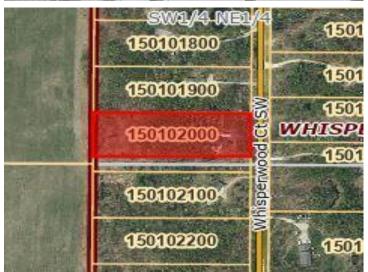

## **Additional Details:**

Year Built 2014 Lot Acres 2.43 556x188 Lot Dimensions

Garage Stalls School District 31

Taxes \$2,715 Taxes with Assessments \$2.896 Tax Year 2024