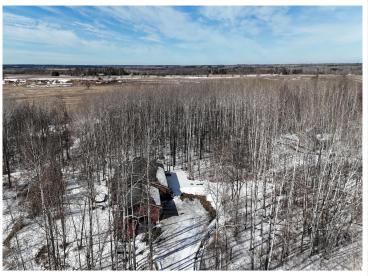

## **Description:**

This solidly built 3-bed, 2-bath home is situated on a 2.4 acre wooded plot in a quiet neighborhood. With in-floor heat, central air, and a screened-in porch, you're sure to find the convenience needed during all seasons. Other features include raised garden beds, wheel-chair accessible doors and hallways, and a 2-stall heated and insulated garage. Reach out today for a showing!