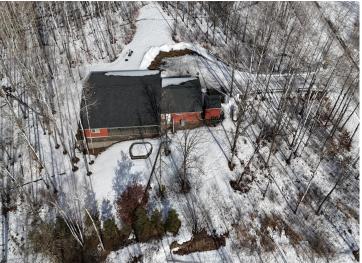

MLS 6671485 Residential

\$377,000

2,546 sq ft 3 bedrooms 2 baths

763 Whisperwood Court Bemidji MN 56601

Status: Active

## **Description:**

This solidly built 3-bed, 2-bath home is situated on a 2.4 acre wooded plot in a quiet neighborhood. With in-floor heat, central air, and a screened-in porch, you're sure to find the convenience needed during all seasons. Other features include raised garden beds, wheel-chair accessible doors and hallways, and a 2-stall heated and insulated garage. Reach out today for a showing!