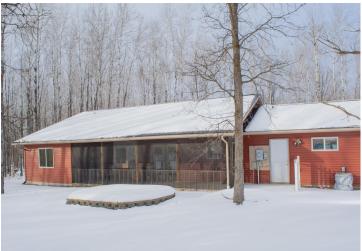

MLS 6671485 Residential

\$377,000

2,546 sq ft 3 bedrooms 2 baths

763 Whisperwood Court Bemidji MN 56601

Status: Active

## **Description:**

This solidly built 3-bed, 2-bath home is situated on a 2.4 acre wooded plot in a quiet neighborhood. With in-floor heat, central air, and a screened-in porch, you're sure to find the convenience needed during all seasons. Other features include raised garden beds, wheel-chair accessible doors and hallways, and a 2-stall heated and insulated garage. Reach out today for a showing!