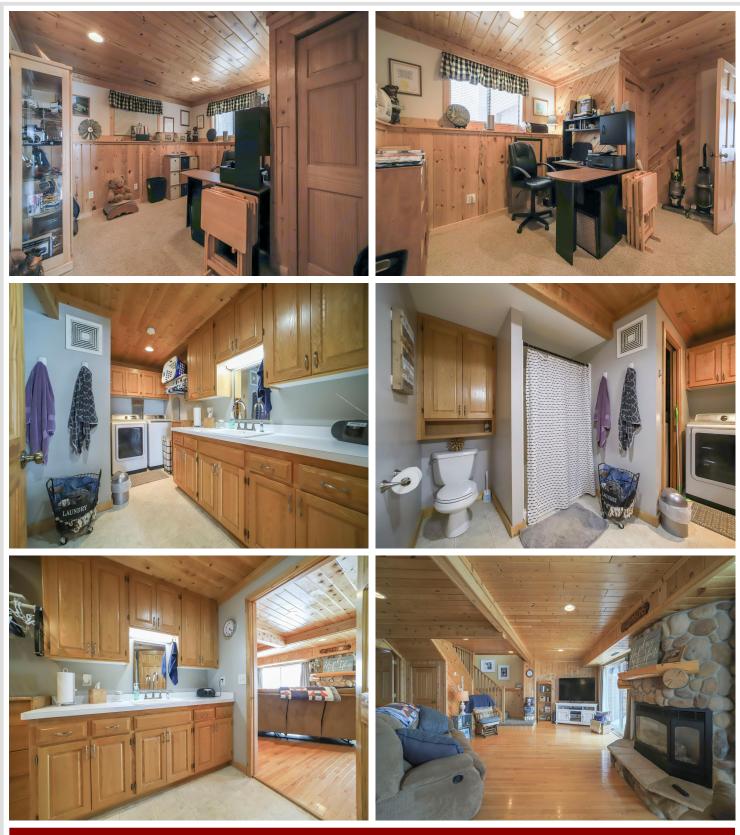

## **Description:**

Don't miss this four-bedroom, two-bath North Long Lake home. You will absolutely love the privacy these 3.2 wooded acres offer, the manicured lawn, and 351' of hard sand lake bottom. Enjoy breathtaking panoramic views of North Long. The home features an open floor plan, vaulted wood beamed ceilings, a large primary suite with vaulted wood ceilings, bath and walk-in closet, a finished walk-out basement, fireplace, office, lakeside deck, a new 30'X40' 4-car garage with unfinished upstairs and so much more. Set up a showing today!