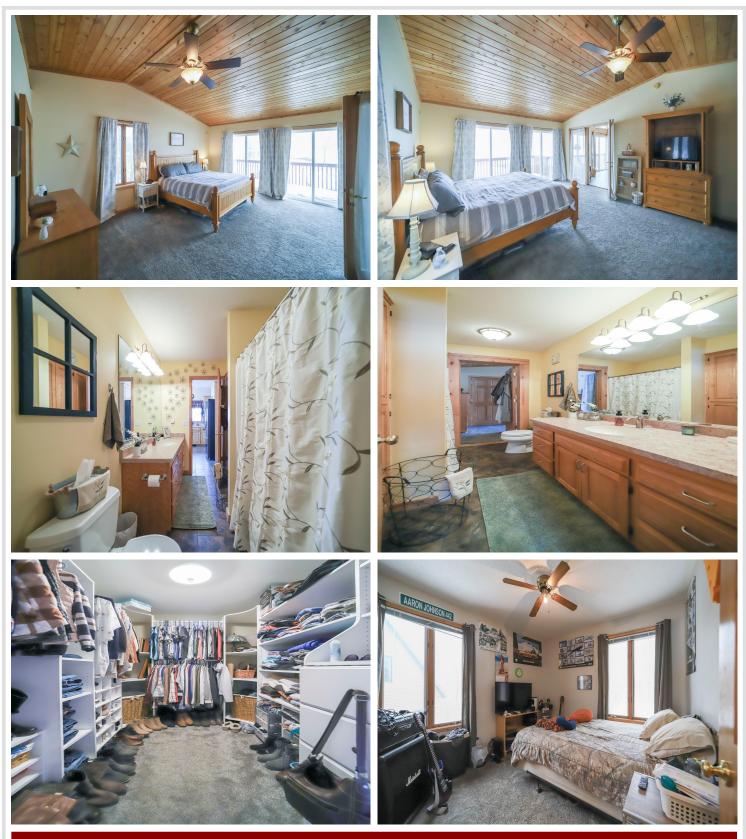

## **Description:**

Don't miss this four-bedroom, two-bath North Long Lake home. You will absolutely love the privacy these 3.2 wooded acres offer, the manicured lawn, and 351' of hard sand lake bottom. Enjoy breathtaking panoramic views of North Long. The home features an open floor plan, vaulted wood beamed ceilings, a large primary suite with vaulted wood ceilings, bath and walk-in closet, a finished walk-out basement, fireplace, office, lakeside deck, a new 30'X40' 4-car garage with unfinished upstairs and so much more. Set up a showing today!