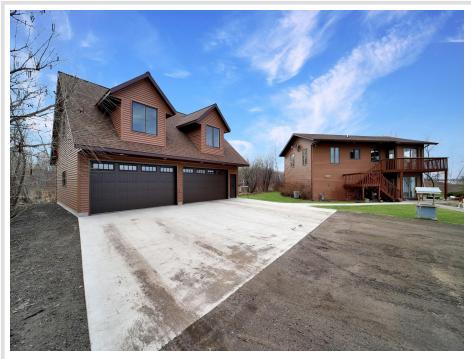

## **Description:**

Don't miss this four-bedroom, two-bath North Long Lake home. You will absolutely love the privacy these 3.2 wooded acres offer, the manicured lawn, and 351' of hard sand lake bottom. Enjoy breathtaking panoramic views of North Long. The home features an open floor plan, vaulted wood beamed ceilings, a large primary suite with vaulted wood ceilings, bath and walk-in closet, a finished walk-out basement, fireplace, office, lakeside deck, a new 30'X40' 4-car garage with unfinished upstairs and so much more. Set up a showing today!

#### Additional Details:

| Year Built             | 2002            |
|------------------------|-----------------|
| Lot Acres              | 3.2             |
| Lot Dimensions         | 351x383x421x502 |
| Garage Stalls          | 4               |
| School District        | 181             |
| Taxes                  | \$5,514         |
| Taxes with Assessments | \$5,514         |
| Tax Year               | 2024            |