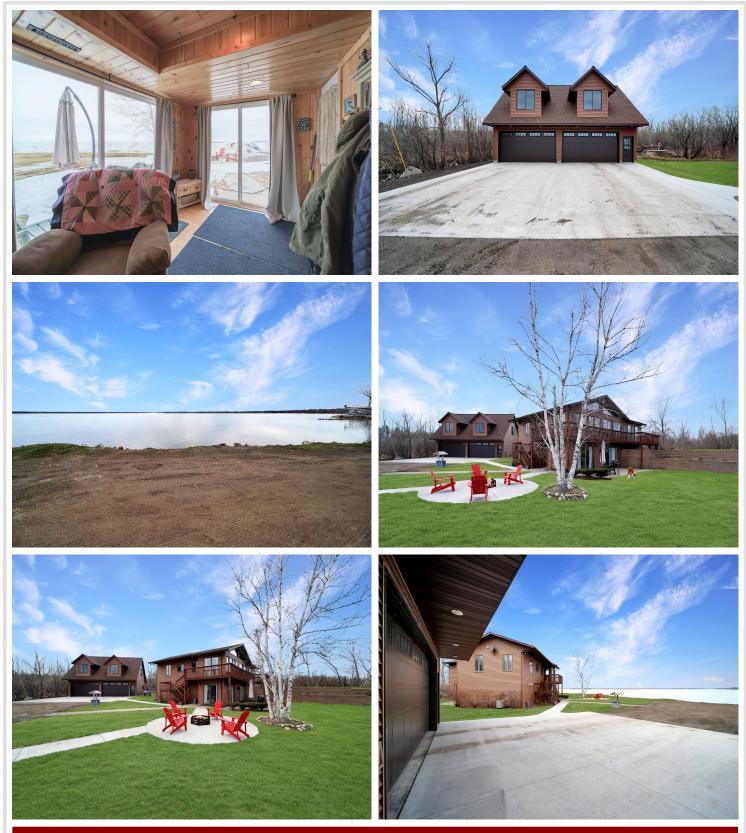

## **Description:**

Don't miss this four-bedroom, two-bath North Long Lake home. You will absolutely love the privacy these 3.2 wooded acres offer, the manicured lawn, and 351' of hard sand lake bottom. Enjoy breathtaking panoramic views of North Long. The home features an open floor plan, vaulted wood beamed ceilings, a large primary suite with vaulted wood ceilings, bath and walk-in closet, a finished walk-out basement, fireplace, office, lakeside deck, a new 30'X40' 4-car garage with unfinished upstairs and so much more. Set up a showing today!

#### Additional Details:

| Year Built             | 2002            |
|------------------------|-----------------|
| Lot Acres              | 3.2             |
| Lot Dimensions         | 351x383x421x502 |
| Garage Stalls          | 4               |
| School District        | 181             |
| Taxes                  | \$5,514         |
| Taxes with Assessments | \$5,514         |
| Tax Year               | 2024            |