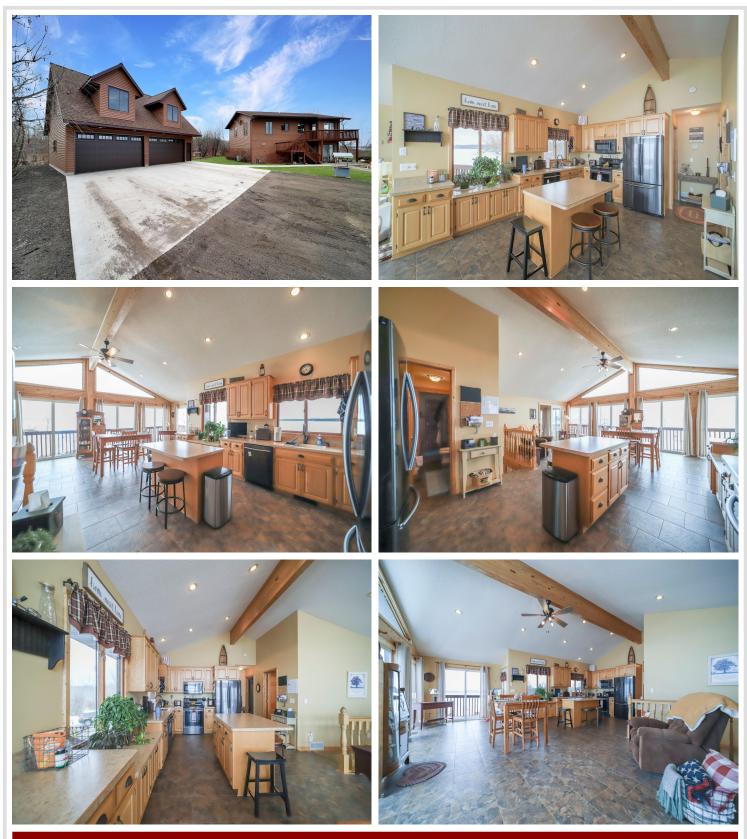

## **Description:**

Don't miss this four-bedroom, two-bath North Long Lake home. You will absolutely love the privacy these 3.2 wooded acres offer, the manicured lawn, and 351' of hard sand lake bottom. Enjoy breathtaking panoramic views of North Long. The home features an open floor plan, vaulted wood beamed ceilings, a large primary suite with vaulted wood ceilings, bath and walk-in closet, a finished walk-out basement, fireplace, office, lakeside deck, a new 30'X40' 4-car garage with unfinished upstairs and so much more. Set up a showing today!