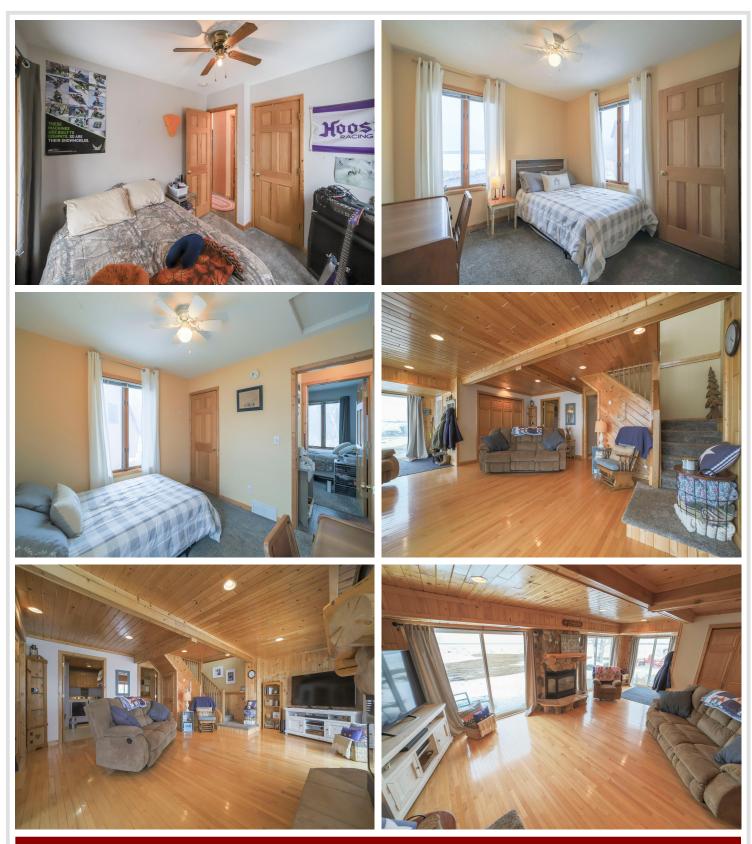

## **Description:**

Don't miss this four-bedroom, two-bath North Long Lake home. You will absolutely love the privacy these 3.2 wooded acres offer, the manicured lawn, and 351' of hard sand lake bottom. Enjoy breathtaking panoramic views of North Long. The home features an open floor plan, vaulted wood beamed ceilings, a large primary suite with vaulted wood ceilings, bath and walk-in closet, a finished walk-out basement, fireplace, office, lakeside deck, a new 30'X40' 4-car garage with unfinished upstairs and so much more. Set up a showing today!