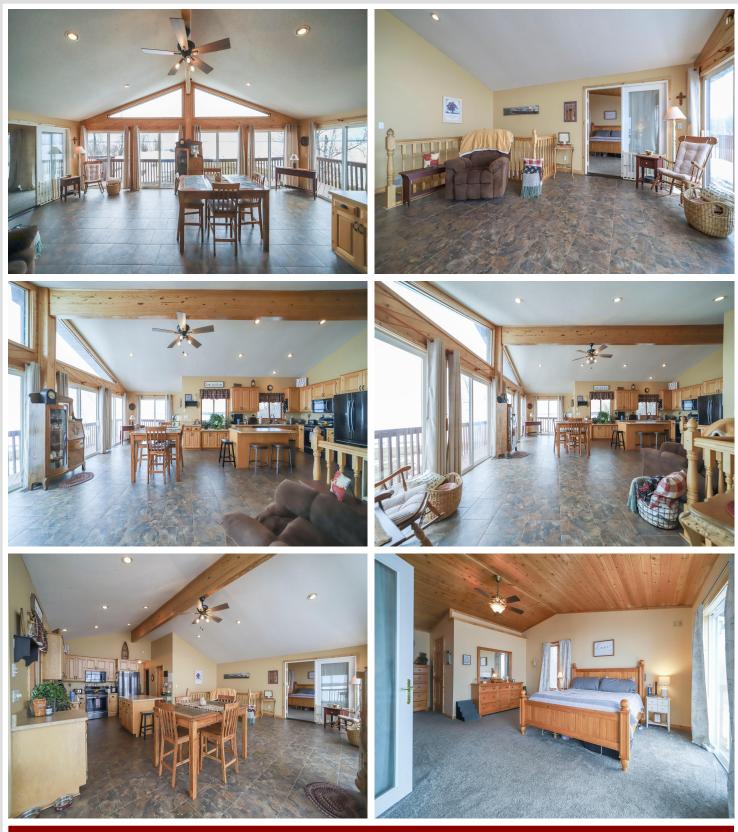

## **Description:**

Don't miss this four-bedroom, two-bath North Long Lake home. You will absolutely love the privacy these 3.2 wooded acres offer, the manicured lawn, and 351' of hard sand lake bottom. Enjoy breathtaking panoramic views of North Long. The home features an open floor plan, vaulted wood beamed ceilings, a large primary suite with vaulted wood ceilings, bath and walk-in closet, a finished walk-out basement, fireplace, office, lakeside deck, a new 30'X40' 4-car garage with unfinished upstairs and so much more. Set up a showing today!