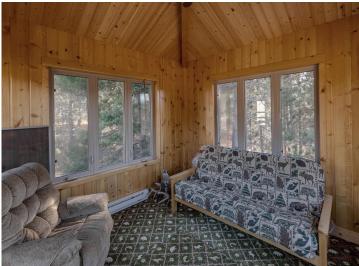

The original hunting cabin is a rustic gem including a modern addition and walkout lower level perfect for outdoor enthusiasts, hunters, nature seekers, or even investors and developers.

The cozy idyllic log cabin in the woods offers vaulted ceilings, in floor heat, natural woodwork throughout including Montana wide plank flooring, custom iron stairway railing, gas fireplaces – highlighting split fieldstone from the property and bonus stand alone office/artist studio/gym/reading room and large firepit area.