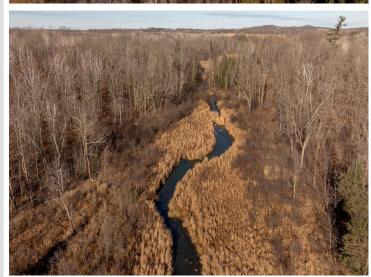

## **Description:**

The Dream...escape to your own private paradise nestled on 160 wooded acres of pristine wilderness with over 7000+ feet of Mayo Creek centrally located in the heart of the Brainerd Lakes Area!

This unique setting features serene forested areas, thousands of feet along Mayo Creek, abundant wildlife, walking trails throughout where you will discover raspberry patches, wild asparagus, morel mushrooms, an old rookery, 10-12 deer stands and bridges to explore the bouldered creek along with this springs beaver dam.