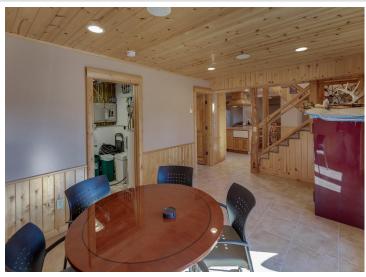

The original hunting cabin is a rustic gem including a modern addition and walkout lower level perfect for outdoor enthusiasts, hunters, nature seekers, or even investors and developers.

The cozy idyllic log cabin in the woods offers vaulted ceilings, in floor heat, natural woodwork throughout including Montana wide plank flooring, custom iron stairway railing, gas fireplaces – highlighting split fieldstone from the property and bonus stand alone office/artist studio/gym/reading room and large firepit area.