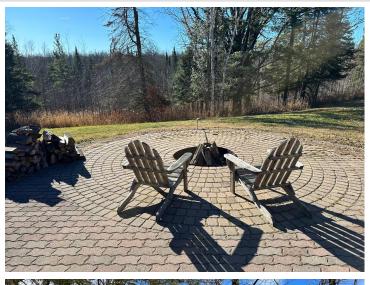

The original hunting cabin is a rustic gem including a modern addition and walkout lower level perfect for outdoor enthusiasts, hunters, nature seekers, or even investors and developers.

The cozy idyllic log cabin in the woods offers vaulted ceilings, in floor heat, natural woodwork throughout including Montana wide plank flooring, custom iron stairway railing, gas fireplaces – highlighting split fieldstone from the property and bonus stand alone office/artist studio/gym/reading room and large firepit area.