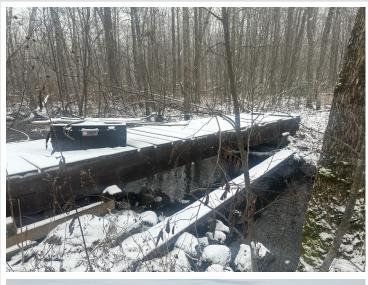

This unique setting features serene forested areas, thousands of feet along Mayo Creek, abundant wildlife, walking trails throughout where you will discover raspberry patches, wild asparagus, morel mushrooms, an old rookery, 10-12 deer stands and bridges to explore the bouldered creek along with this springs beaver dam.