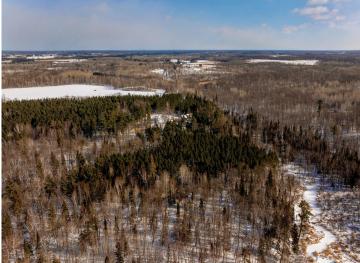

## **Description:**

The Dream...escape to your own private paradise nestled on 160 wooded acres of pristine wilderness with over 7000+ feet of Mayo Creek centrally located in the heart of the Brainerd Lakes Area!

This unique setting features serene forested areas, thousands of feet along Mayo Creek, abundant wildlife, walking trails throughout where you will discover raspberry patches, wild asparagus, morel mushrooms, an old rookery, 10-12 deer stands and bridges to explore the bouldered creek along with this springs beaver dam.

## **Additional Details:**

Year Built 2007 Lot Acres 160.49

Lot Dimensions 2709 x 2545 x 2687 x 2588

Garage Stalls 4
School District 2174
Taxes \$2,920
Taxes with Assessments \$2,986
Tax Year 2024

Listed By: