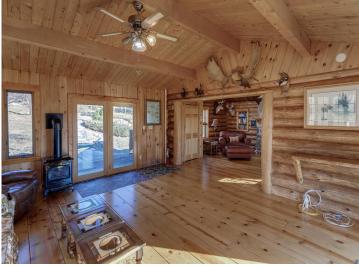

The original hunting cabin is a rustic gem including a modern addition and walkout lower level perfect for outdoor enthusiasts, hunters, nature seekers, or even investors and developers.

The cozy idyllic log cabin in the woods offers vaulted ceilings, in floor heat, natural woodwork throughout including Montana wide plank flooring, custom iron stairway railing, gas fireplaces – highlighting split fieldstone from the property and bonus stand alone office/artist studio/gym/reading room and large firepit area.