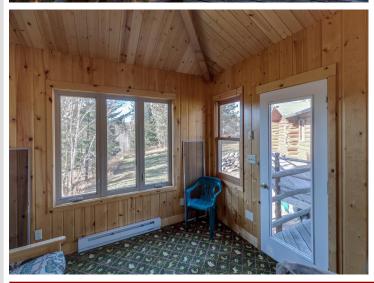

The original hunting cabin is a rustic gem including a modern addition and walkout lower level perfect for outdoor enthusiasts, hunters, nature seekers, or even investors and developers.

The cozy idyllic log cabin in the woods offers vaulted ceilings, in floor heat, natural woodwork throughout including Montana wide plank flooring, custom iron stairway railing, gas fireplaces – highlighting split fieldstone from the property and bonus stand alone office/artist studio/gym/reading room and large firepit area.