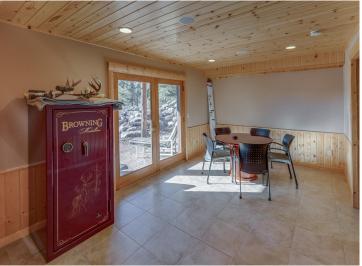

The original hunting cabin is a rustic gem including a modern addition and walkout lower level perfect for outdoor enthusiasts, hunters, nature seekers, or even investors and developers.

The cozy idyllic log cabin in the woods offers vaulted ceilings, in floor heat, natural woodwork throughout including Montana wide plank flooring, custom iron stairway railing, gas fireplaces – highlighting split fieldstone from the property and bonus stand alone office/artist studio/gym/reading room and large firepit area.