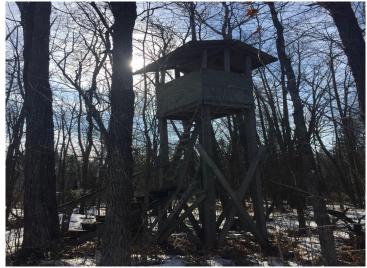

This unique setting features serene forested areas, thousands of feet along Mayo Creek, abundant wildlife, walking trails throughout where you will discover raspberry patches, wild asparagus, morel mushrooms, an old rookery, 10-12 deer stands and bridges to explore the bouldered creek along with this springs beaver dam.