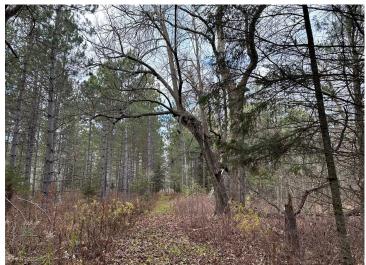

This unique setting features serene forested areas, thousands of feet along Mayo Creek, abundant wildlife, walking trails throughout where you will discover raspberry patches, wild asparagus, morel mushrooms, an old rookery, 10-12 deer stands and bridges to explore the bouldered creek along with this springs beaver dam.

The original hunting cabin is a rustic gem including a modern addition and walkout lower level perfect for outdoor enthusiasts, hunters, nature seekers, or even investors and developers.

The cozy idyllic log cabin in the woods offers vaulted ceilings, in floor heat, natural woodwork throughout including Montana wide plank flooring, custom iron stairway railing, gas fireplaces – highlighting split fieldstone from the property and bonus stand alone office/artist studio/gym/reading room and large firepit area.