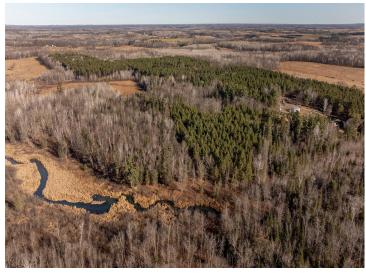

## **Description:**

The Dream...escape to your own private paradise nestled on 160 wooded acres of pristine wilderness with over 7000+ feet of Mayo Creek centrally located in the heart of the Brainerd Lakes Area!

This unique setting features serene forested areas, thousands of feet along Mayo Creek, abundant wildlife, walking trails throughout where you will discover raspberry patches, wild asparagus, morel mushrooms, an old rookery, 10-12 deer stands and bridges to explore the bouldered creek along with this springs beaver dam.