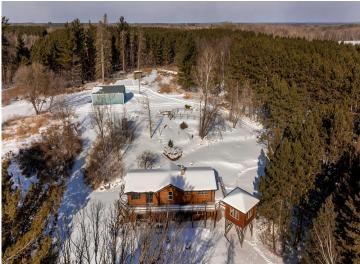

## **Description:**

The Dream...escape to your own private paradise nestled on 160 wooded acres of pristine wilderness with over 7000+ feet of Mayo Creek centrally located in the heart of the Brainerd Lakes Area!

This unique setting features serene forested areas, thousands of feet along Mayo Creek, abundant wildlife, walking trails throughout where you will discover raspberry patches, wild asparagus, morel mushrooms, an old rookery, 10-12 deer stands and bridges to explore the bouldered creek along with this springs beaver dam.

## **Additional Details:**

Year Built 2007 Lot Acres 160.49

Lot Dimensions 2709 x 2545 x 2687 x 2588

Garage Stalls 4
School District 2174
Taxes \$2,920
Taxes with Assessments \$2,986
Tax Year 2024

Listed By: