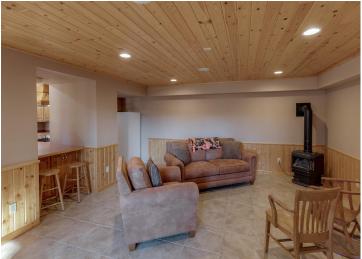

The original hunting cabin is a rustic gem including a modern addition and walkout lower level perfect for outdoor enthusiasts, hunters, nature seekers, or even investors and developers.

The cozy idyllic log cabin in the woods offers vaulted ceilings, in floor heat, natural woodwork throughout including Montana wide plank flooring, custom iron stairway railing, gas fireplaces – highlighting split fieldstone from the property and bonus stand alone office/artist studio/gym/reading room and large firepit area.