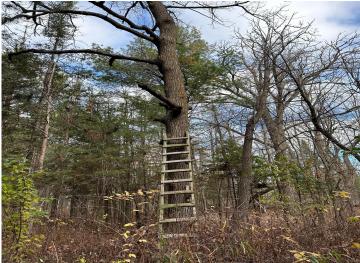

This unique setting features serene forested areas, thousands of feet along Mayo Creek, abundant wildlife, walking trails throughout where you will discover raspberry patches, wild asparagus, morel mushrooms, an old rookery, 10-12 deer stands and bridges to explore the bouldered creek along with this springs beaver dam.