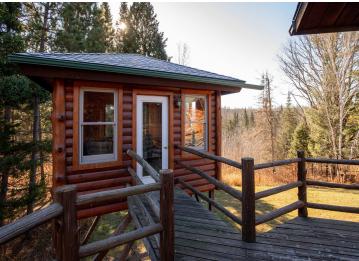

The original hunting cabin is a rustic gem including a modern addition and walkout lower level perfect for outdoor enthusiasts, hunters, nature seekers, or even investors and developers.

The cozy idyllic log cabin in the woods offers vaulted ceilings, in floor heat, natural woodwork throughout including Montana wide plank flooring, custom iron stairway railing, gas fireplaces – highlighting split fieldstone from the property and bonus stand alone office/artist studio/gym/reading room and large firepit area.