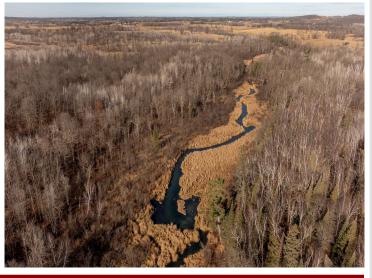

## **Description:**

The Dream...escape to your own private paradise nestled on 160 wooded acres of pristine wilderness with over 7000+ feet of Mayo Creek centrally located in the heart of the Brainerd Lakes Area!

This unique setting features serene forested areas, thousands of feet along Mayo Creek, abundant wildlife, walking trails throughout where you will discover raspberry patches, wild asparagus, morel mushrooms, an old rookery, 10-12 deer stands and bridges to explore the bouldered creek along with this springs beaver dam.