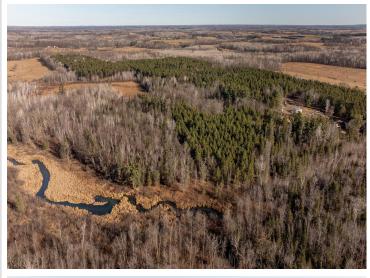

## **Description:**

The Dream...escape to your own private paradise nestled on 160 wooded acres of pristine wilderness with over 7000+ feet of Mayo Creek centrally located in the heart of the Brainerd Lakes Area!

This unique setting features serene forested areas, thousands of feet along Mayo Creek, abundant wildlife, walking trails throughout where you will discover raspberry patches, wild asparagus, morel mushrooms, an old rookery, 10-12 deer stands and bridges to explore the bouldered creek along with this springs beaver dam.