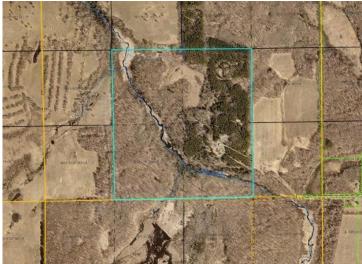

## **Description:**

The Dream...escape to your own private paradise nestled on 160 wooded acres of pristine wilderness with over 7000+ feet of Mayo Creek centrally located in the heart of the Brainerd Lakes Area!

This unique setting features serene forested areas, thousands of feet along Mayo Creek, abundant wildlife, walking trails throughout where you will discover raspberry patches, wild asparagus, morel mushrooms, an old rookery, 10-12 deer stands and bridges to explore the bouldered creek along with this springs beaver dam.

## **Additional Details:**

Year Built 2007 Lot Acres 160.49

Lot Dimensions 2709 x 2545 x 2687 x 2588

Garage Stalls 4
School District 2174
Taxes \$2,920
Taxes with Assessments \$2,986
Tax Year 2024

Listed By: