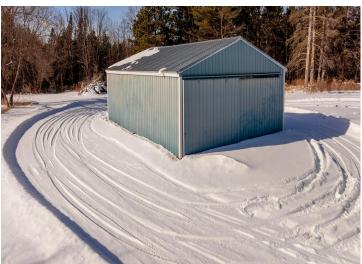

## **Additional Details:**

Year Built 2007 Lot Acres 160.49

Lot Dimensions 2709 x 2545 x 2687 x 2588

Garage Stalls 4
School District 2174
Taxes \$2,920
Taxes with Assessments \$2,986
Tax Year 2024

Listed By: