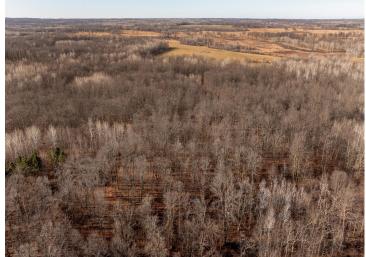

## **Description:**

The Dream...escape to your own private paradise nestled on 160 wooded acres of pristine wilderness with over 7000+ feet of Mayo Creek centrally located in the heart of the Brainerd Lakes Area!

This unique setting features serene forested areas, thousands of feet along Mayo Creek, abundant wildlife, walking trails throughout where you will discover raspberry patches, wild asparagus, morel mushrooms, an old rookery, 10-12 deer stands and bridges to explore the bouldered creek along with this springs beaver dam.

## **Additional Details:**

Year Built 2007 Lot Acres 160.49

Lot Dimensions 2709 x 2545 x 2687 x 2588

Garage Stalls 4
School District 2174
Taxes \$2,920
Taxes with Assessments \$2,986
Tax Year 2024

Listed By: