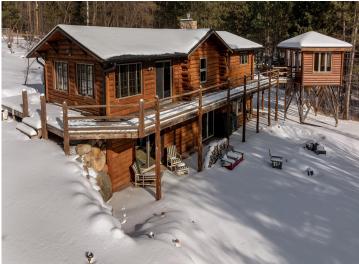

The original hunting cabin is a rustic gem including a modern addition and walkout lower level perfect for outdoor enthusiasts, hunters, nature seekers, or even investors and developers.

The cozy idyllic log cabin in the woods offers vaulted ceilings, in floor heat, natural woodwork throughout including Montana wide plank flooring, custom iron stairway railing, gas fireplaces – highlighting split fieldstone from the property and bonus stand alone office/artist studio/gym/reading room and large firepit area.