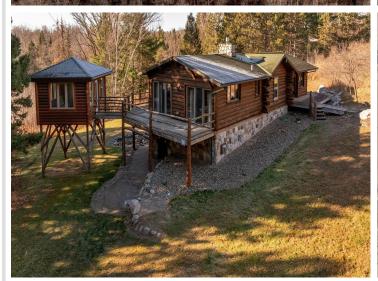

The original hunting cabin is a rustic gem including a modern addition and walkout lower level perfect for outdoor enthusiasts, hunters, nature seekers, or even investors and developers.

The cozy idyllic log cabin in the woods offers vaulted ceilings, in floor heat, natural woodwork throughout including Montana wide plank flooring, custom iron stairway railing, gas fireplaces – highlighting split fieldstone from the property and bonus stand alone office/artist studio/gym/reading room and large firepit area.

## **Additional Details:**

Year Built 2007 Lot Acres 160.49

Lot Dimensions 2709 x 2545 x 2687 x 2588

Garage Stalls 4
School District 2174
Taxes \$2,920
Taxes with Assessments \$2,986
Tax Year 2024

Listed By: