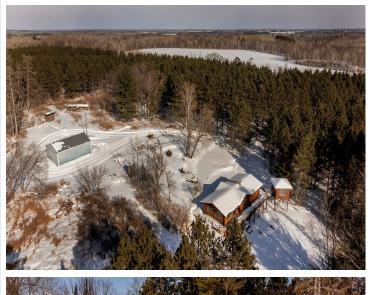

## **Description:**

The Dream...escape to your own private paradise nestled on 160 wooded acres of pristine wilderness with over 7000+ feet of Mayo Creek centrally located in the heart of the Brainerd Lakes Area!

This unique setting features serene forested areas, thousands of feet along Mayo Creek, abundant wildlife, walking trails throughout where you will discover raspberry patches, wild asparagus, morel mushrooms, an old rookery, 10-12 deer stands and bridges to explore the bouldered creek along with this springs beaver dam.

The original hunting cabin is a rustic gem including a modern addition and walkout lower level perfect for outdoor enthusiasts, hunters, nature seekers, or even investors and developers.

The cozy idyllic log cabin in the woods offers vaulted ceilings, in floor heat, natural woodwork throughout including Montana wide plank flooring, custom iron stairway railing, gas fireplaces – highlighting split fieldstone from the property and bonus stand alone office/artist studio/gym/reading room and large firepit area.