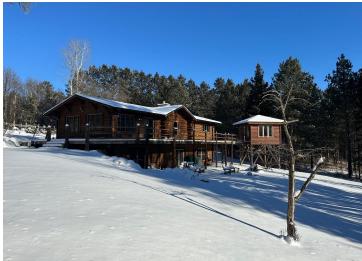

The original hunting cabin is a rustic gem including a modern addition and walkout lower level perfect for outdoor enthusiasts, hunters, nature seekers, or even investors and developers.

The cozy idyllic log cabin in the woods offers vaulted ceilings, in floor heat, natural woodwork throughout including Montana wide plank flooring, custom iron stairway railing, gas fireplaces – highlighting split fieldstone from the property and bonus stand alone office/artist studio/gym/reading room and large firepit area.