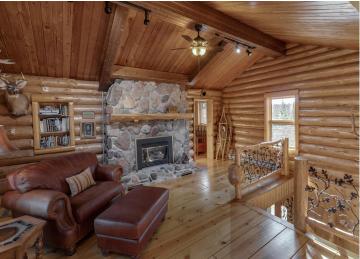

The original hunting cabin is a rustic gem including a modern addition and walkout lower level perfect for outdoor enthusiasts, hunters, nature seekers, or even investors and developers.

The cozy idyllic log cabin in the woods offers vaulted ceilings, in floor heat, natural woodwork throughout including Montana wide plank flooring, custom iron stairway railing, gas fireplaces – highlighting split fieldstone from the property and bonus stand alone office/artist studio/gym/reading room and large firepit area.