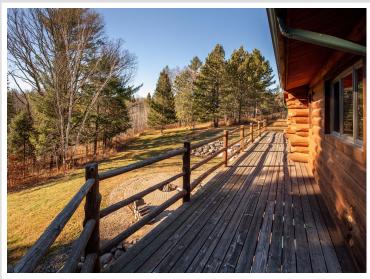

This unique setting features serene forested areas, thousands of feet along Mayo Creek, abundant wildlife, walking trails throughout where you will discover raspberry patches, wild asparagus, morel mushrooms, an old rookery, 10-12 deer stands and bridges to explore the bouldered creek along with this springs beaver dam.

The original hunting cabin is a rustic gem including a modern addition and walkout lower level perfect for outdoor enthusiasts, hunters, nature seekers, or even investors and developers.

The cozy idyllic log cabin in the woods offers vaulted ceilings, in floor heat, natural woodwork throughout including Montana wide plank flooring, custom iron stairway railing, gas fireplaces – highlighting split fieldstone from the property and bonus stand alone office/artist studio/gym/reading room and large firepit area.