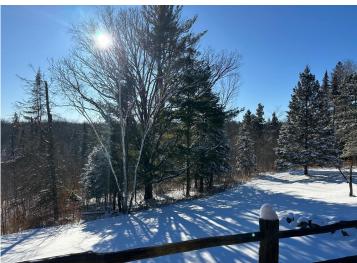

This unique setting features serene forested areas, thousands of feet along Mayo Creek, abundant wildlife, walking trails throughout where you will discover raspberry patches, wild asparagus, morel mushrooms, an old rookery, 10-12 deer stands and bridges to explore the bouldered creek along with this springs beaver dam.