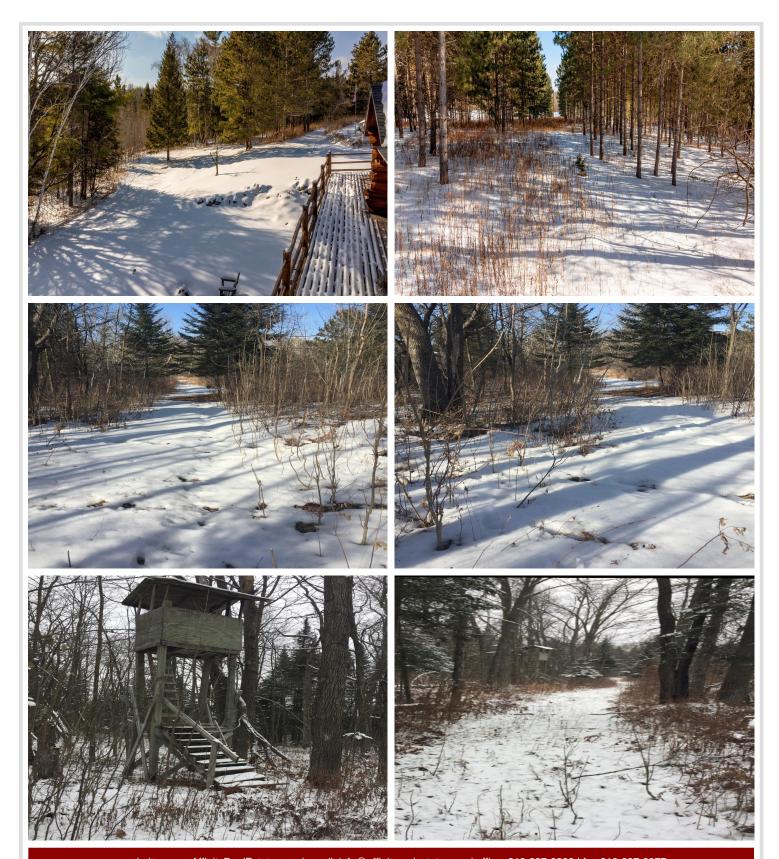

This unique setting features serene forested areas, thousands of feet along Mayo Creek, abundant wildlife, walking trails throughout where you will discover raspberry patches, wild asparagus, morel mushrooms, an old rookery, 10-12 deer stands and bridges to explore the bouldered creek along with this springs beaver dam.

The original hunting cabin is a rustic gem including a modern addition and walkout lower level perfect for outdoor enthusiasts, hunters, nature seekers, or even investors and developers.

The cozy idyllic log cabin in the woods offers vaulted ceilings, in floor heat, natural woodwork throughout including Montana wide plank flooring, custom iron stairway railing, gas fireplaces – highlighting split fieldstone from the property and bonus stand alone office/artist studio/gym/reading room and large firepit area.