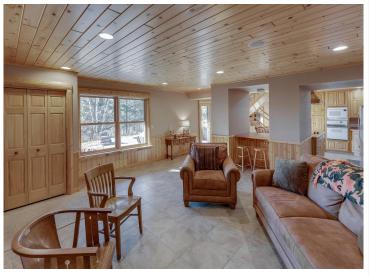

The original hunting cabin is a rustic gem including a modern addition and walkout lower level perfect for outdoor enthusiasts, hunters, nature seekers, or even investors and developers.

The cozy idyllic log cabin in the woods offers vaulted ceilings, in floor heat, natural woodwork throughout including Montana wide plank flooring, custom iron stairway railing, gas fireplaces – highlighting split fieldstone from the property and bonus stand alone office/artist studio/gym/reading room and large firepit area.