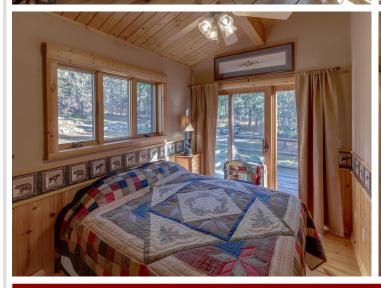

The original hunting cabin is a rustic gem including a modern addition and walkout lower level perfect for outdoor enthusiasts, hunters, nature seekers, or even investors and developers.

The cozy idyllic log cabin in the woods offers vaulted ceilings, in floor heat, natural woodwork throughout including Montana wide plank flooring, custom iron stairway railing, gas fireplaces – highlighting split fieldstone from the property and bonus stand alone office/artist studio/gym/reading room and large firepit area.