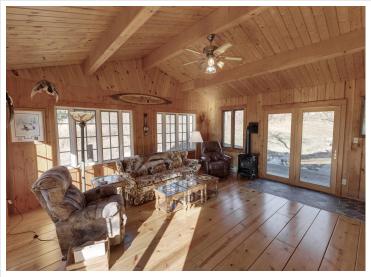

The original hunting cabin is a rustic gem including a modern addition and walkout lower level perfect for outdoor enthusiasts, hunters, nature seekers, or even investors and developers.

The cozy idyllic log cabin in the woods offers vaulted ceilings, in floor heat, natural woodwork throughout including Montana wide plank flooring, custom iron stairway railing, gas fireplaces – highlighting split fieldstone from the property and bonus stand alone office/artist studio/gym/reading room and large firepit area.