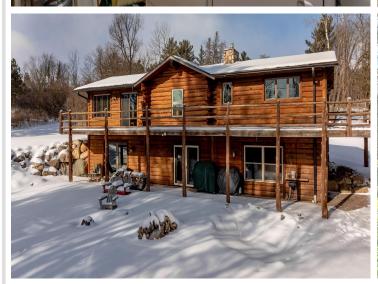

The original hunting cabin is a rustic gem including a modern addition and walkout lower level perfect for outdoor enthusiasts, hunters, nature seekers, or even investors and developers.

The cozy idyllic log cabin in the woods offers vaulted ceilings, in floor heat, natural woodwork throughout including Montana wide plank flooring, custom iron stairway railing, gas fireplaces – highlighting split fieldstone from the property and bonus stand alone office/artist studio/gym/reading room and large firepit area.