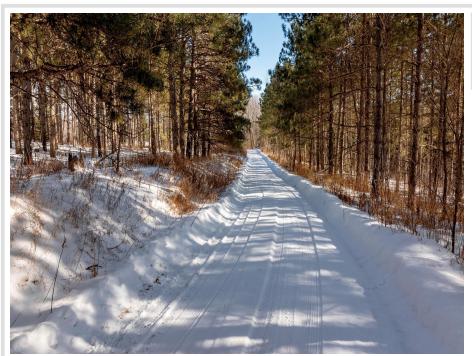

This unique setting features serene forested areas, thousands of feet along Mayo Creek, abundant wildlife, walking trails throughout where you will discover raspberry patches, wild asparagus, morel mushrooms, an old rookery, 10-12 deer stands and bridges to explore the bouldered creek along with this springs beaver dam.

The original hunting cabin is a rustic gem including a modern addition and walkout lower level perfect for outdoor enthusiasts, hunters, nature seekers, or even investors and developers.

The cozy idyllic log cabin in the woods offers vaulted ceilings, in floor heat, natural woodwork throughout including Montana wide plank flooring, custom iron stairway railing, gas fireplaces – highlighting split fieldstone from the property and bonus stand alone office/artist studio/gym/reading room and large firepit area.