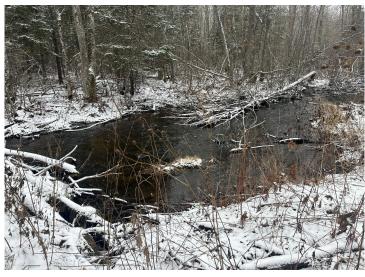

This unique setting features serene forested areas, thousands of feet along Mayo Creek, abundant wildlife, walking trails throughout where you will discover raspberry patches, wild asparagus, morel mushrooms, an old rookery, 10-12 deer stands and bridges to explore the bouldered creek along with this springs beaver dam.