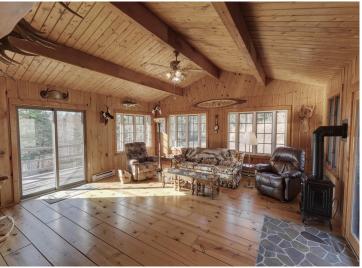

The original hunting cabin is a rustic gem including a modern addition and walkout lower level perfect for outdoor enthusiasts, hunters, nature seekers, or even investors and developers.

The cozy idyllic log cabin in the woods offers vaulted ceilings, in floor heat, natural woodwork throughout including Montana wide plank flooring, custom iron stairway railing, gas fireplaces – highlighting split fieldstone from the property and bonus stand alone office/artist studio/gym/reading room and large firepit area.