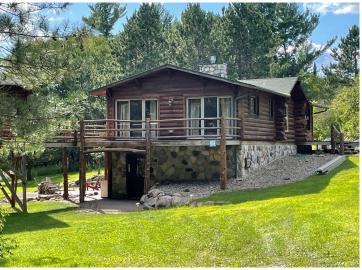

The original hunting cabin is a rustic gem including a modern addition and walkout lower level perfect for outdoor enthusiasts, hunters, nature seekers, or even investors and developers.

The cozy idyllic log cabin in the woods offers vaulted ceilings, in floor heat, natural woodwork throughout including Montana wide plank flooring, custom iron stairway railing, gas fireplaces – highlighting split fieldstone from the property and bonus stand alone office/artist studio/gym/reading room and large firepit area.