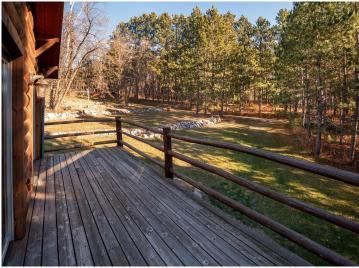

This unique setting features serene forested areas, thousands of feet along Mayo Creek, abundant wildlife, walking trails throughout where you will discover raspberry patches, wild asparagus, morel mushrooms, an old rookery, 10-12 deer stands and bridges to explore the bouldered creek along with this springs beaver dam.