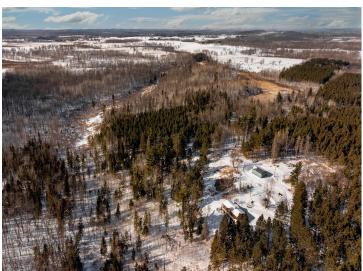

## **Description:**

The Dream...escape to your own private paradise nestled on 160 wooded acres of pristine wilderness with over 7000+ feet of Mayo Creek centrally located in the heart of the Brainerd Lakes Area!

The original hunting cabin is a rustic gem including a modern addition and walkout lower level perfect for outdoor enthusiasts, hunters, nature seekers, or even investors and developers.

The cozy idyllic log cabin in the woods offers vaulted ceilings, in floor heat, natural woodwork throughout including Montana wide plank flooring, custom iron stairway railing, gas fireplaces – highlighting split fieldstone from the property and bonus stand alone office/artist studio/gym/reading room and large firepit area.