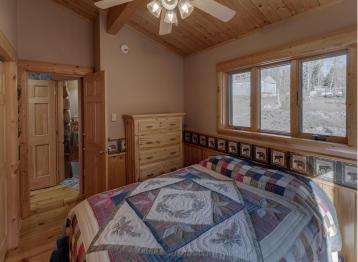

The original hunting cabin is a rustic gem including a modern addition and walkout lower level perfect for outdoor enthusiasts, hunters, nature seekers, or even investors and developers.

The cozy idyllic log cabin in the woods offers vaulted ceilings, in floor heat, natural woodwork throughout including Montana wide plank flooring, custom iron stairway railing, gas fireplaces – highlighting split fieldstone from the property and bonus stand alone office/artist studio/gym/reading room and large firepit area.