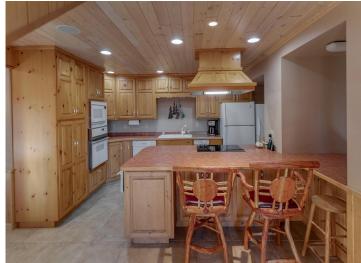

The original hunting cabin is a rustic gem including a modern addition and walkout lower level perfect for outdoor enthusiasts, hunters, nature seekers, or even investors and developers.

The cozy idyllic log cabin in the woods offers vaulted ceilings, in floor heat, natural woodwork throughout including Montana wide plank flooring, custom iron stairway railing, gas fireplaces – highlighting split fieldstone from the property and bonus stand alone office/artist studio/gym/reading room and large firepit area.