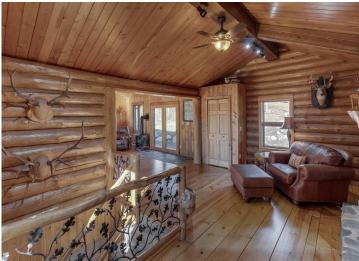

The original hunting cabin is a rustic gem including a modern addition and walkout lower level perfect for outdoor enthusiasts, hunters, nature seekers, or even investors and developers.

The cozy idyllic log cabin in the woods offers vaulted ceilings, in floor heat, natural woodwork throughout including Montana wide plank flooring, custom iron stairway railing, gas fireplaces – highlighting split fieldstone from the property and bonus stand alone office/artist studio/gym/reading room and large firepit area.