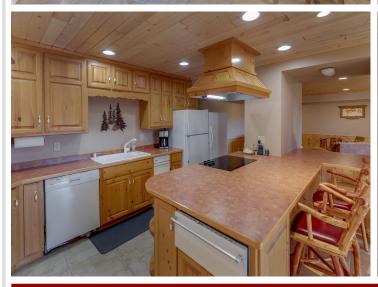

The original hunting cabin is a rustic gem including a modern addition and walkout lower level perfect for outdoor enthusiasts, hunters, nature seekers, or even investors and developers.

The cozy idyllic log cabin in the woods offers vaulted ceilings, in floor heat, natural woodwork throughout including Montana wide plank flooring, custom iron stairway railing, gas fireplaces – highlighting split fieldstone from the property and bonus stand alone office/artist studio/gym/reading room and large firepit area.