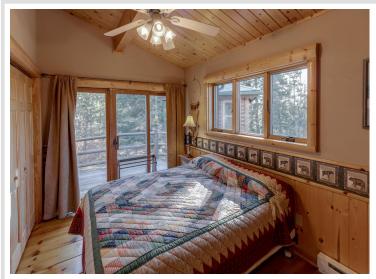

The original hunting cabin is a rustic gem including a modern addition and walkout lower level perfect for outdoor enthusiasts, hunters, nature seekers, or even investors and developers.

The cozy idyllic log cabin in the woods offers vaulted ceilings, in floor heat, natural woodwork throughout including Montana wide plank flooring, custom iron stairway railing, gas fireplaces – highlighting split fieldstone from the property and bonus stand alone office/artist studio/gym/reading room and large firepit area.