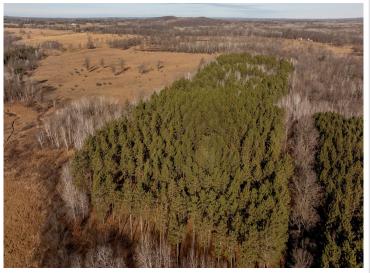

## **Description:**

The Dream...escape to your own private paradise nestled on 160 wooded acres of pristine wilderness with over 7000+ feet of Mayo Creek centrally located in the heart of the Brainerd Lakes Area!

This unique setting features serene forested areas, thousands of feet along Mayo Creek, abundant wildlife, walking trails throughout where you will discover raspberry patches, wild asparagus, morel mushrooms, an old rookery, 10-12 deer stands and bridges to explore the bouldered creek along with this springs beaver dam.