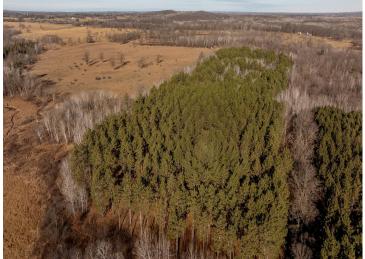

## **Description:**

The Dream...escape to your own private paradise nestled on 160 wooded acres of pristine wilderness with over 7000+ feet of Mayo Creek centrally located in the heart of the Brainerd Lakes Area!

This unique setting features serene forested areas, thousands of feet along Mayo Creek, abundant wildlife, walking trails throughout where you will discover raspberry patches, wild asparagus, morel mushrooms, an old rookery, 10-12 deer stands and bridges to explore the bouldered creek along with this springs beaver dam.

## **Additional Details:**

Year Built 2007 Lot Acres 160.49

Lot Dimensions 2709 x 2545 x 2687 x 2588

Garage Stalls 4
School District 2174
Taxes \$2,920
Taxes with Assessments \$2,986
Tax Year 2024

Listed By: