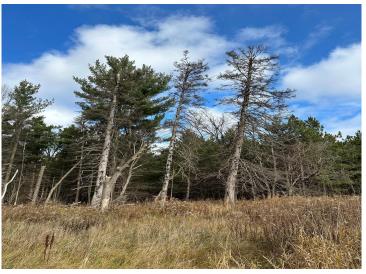

This unique setting features serene forested areas, thousands of feet along Mayo Creek, abundant wildlife, walking trails throughout where you will discover raspberry patches, wild asparagus, morel mushrooms, an old rookery, 10-12 deer stands and bridges to explore the bouldered creek along with this springs beaver dam.