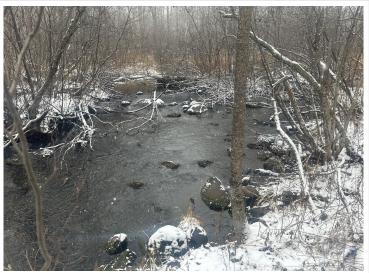

This unique setting features serene forested areas, thousands of feet along Mayo Creek, abundant wildlife, walking trails throughout where you will discover raspberry patches, wild asparagus, morel mushrooms, an old rookery, 10-12 deer stands and bridges to explore the bouldered creek along with this springs beaver dam.