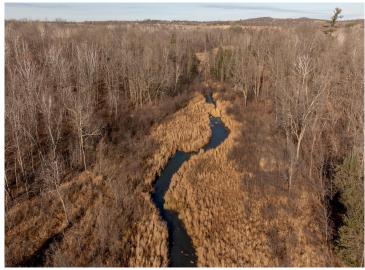

## **Description:**

The Dream...escape to your own private paradise nestled on 160 wooded acres of pristine wilderness with over 7000+ feet of Mayo Creek centrally located in the heart of the Brainerd Lakes Area!

This unique setting features serene forested areas, thousands of feet along Mayo Creek, abundant wildlife, walking trails throughout where you will discover raspberry patches, wild asparagus, morel mushrooms, an old rookery, 10-12 deer stands and bridges to explore the bouldered creek along with this springs beaver dam.