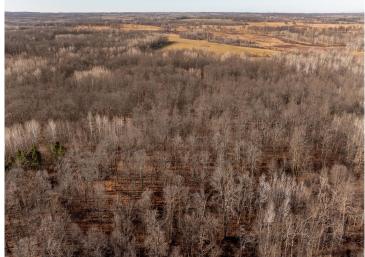

## **Description:**

The Dream...escape to your own private paradise nestled on 160 wooded acres of pristine wilderness with over 7000+ feet of Mayo Creek centrally located in the heart of the Brainerd Lakes Area!

This unique setting features serene forested areas, thousands of feet along Mayo Creek, abundant wildlife, walking trails throughout where you will discover raspberry patches, wild asparagus, morel mushrooms, an old rookery, 10-12 deer stands and bridges to explore the bouldered creek along with this springs beaver dam.