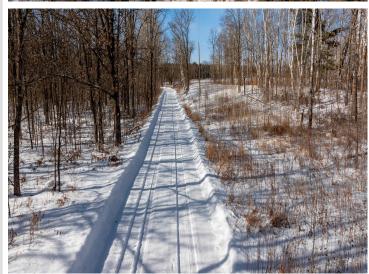

This unique setting features serene forested areas, thousands of feet along Mayo Creek, abundant wildlife, walking trails throughout where you will discover raspberry patches, wild asparagus, morel mushrooms, an old rookery, 10-12 deer stands and bridges to explore the bouldered creek along with this springs beaver dam.