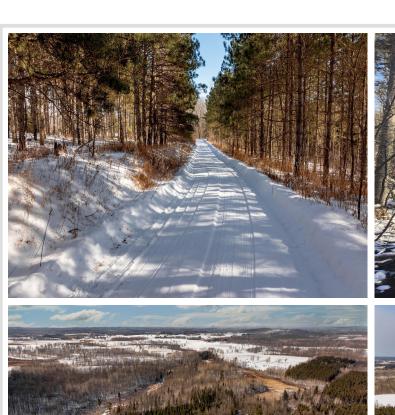

This unique setting features serene forested areas, thousands of feet along Mayo Creek, abundant wildlife, walking trails throughout where you will discover raspberry patches, wild asparagus, morel mushrooms, an old rookery, 10-12 deer stands and bridges to explore the bouldered creek along with this springs beaver dam.

The original hunting cabin is a rustic gem including a modern addition and walkout lower level perfect for outdoor enthusiasts, hunters, nature seekers, or even investors and developers.

The cozy idyllic log cabin in the woods offers vaulted ceilings, in floor heat, natural woodwork throughout including Montana wide plank flooring, custom iron stairway railing, gas fireplaces – highlighting split fieldstone from the property and bonus stand alone office/artist studio/gym/reading room and large firepit area.