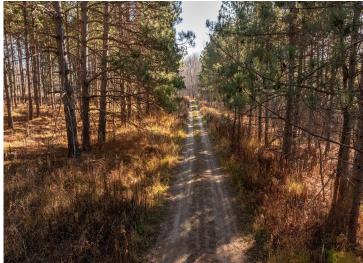

This unique setting features serene forested areas, thousands of feet along Mayo Creek, abundant wildlife, walking trails throughout where you will discover raspberry patches, wild asparagus, morel mushrooms, an old rookery, 10-12 deer stands and bridges to explore the bouldered creek along with this springs beaver dam.

The original hunting cabin is a rustic gem including a modern addition and walkout lower level perfect for outdoor enthusiasts, hunters, nature seekers, or even investors and developers.

The cozy idyllic log cabin in the woods offers vaulted ceilings, in floor heat, natural woodwork throughout including Montana wide plank flooring, custom iron stairway railing, gas fireplaces – highlighting split fieldstone from the property and bonus stand alone office/artist studio/gym/reading room and large firepit area.