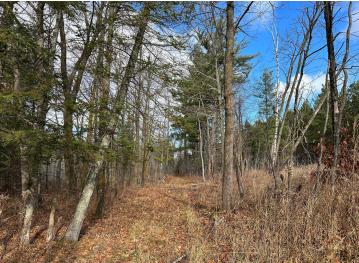

This unique setting features serene forested areas, thousands of feet along Mayo Creek, abundant wildlife, walking trails throughout where you will discover raspberry patches, wild asparagus, morel mushrooms, an old rookery, 10-12 deer stands and bridges to explore the bouldered creek along with this springs beaver dam.