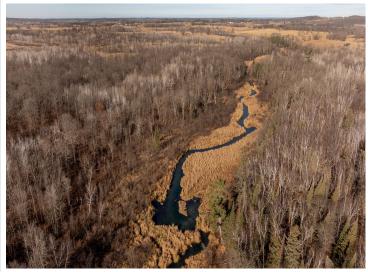

## **Description:**

The Dream...escape to your own private paradise nestled on 160 wooded acres of pristine wilderness with over 7000+ feet of Mayo Creek centrally located in the heart of the Brainerd Lakes Area!

This unique setting features serene forested areas, thousands of feet along Mayo Creek, abundant wildlife, walking trails throughout where you will discover raspberry patches, wild asparagus, morel mushrooms, an old rookery, 10-12 deer stands and bridges to explore the bouldered creek along with this springs beaver dam.