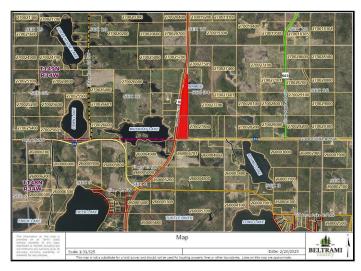

## **Description:**

Don't miss this opportunity to own three densely wooded lots spanning over 26 acres, conveniently located just east of Puposky with access to either MN Hwy 89 on the west side of the property or County Road 26 on the south side of the property. Perfect for hunting or building your dream home!

## **Additional Details:**

Lot Acres 26.15 Lot Dimensions irregular School District 31 Taxes \$84 Taxes with Assessments \$84 Tax Year 2024

## **Driving Directions:**

Intersection Hwy 26 and Hwy 89

Listed By: CENTURY 21 Atwood

Affinity Real Estate Inc. participates in the Regional Multiple Listing Service of Minnesota, Inc Broker Reciprocity (sm) program, allowing us to display other broker's listings on our website. All properties are subject to prior sale, change or withdrawal.