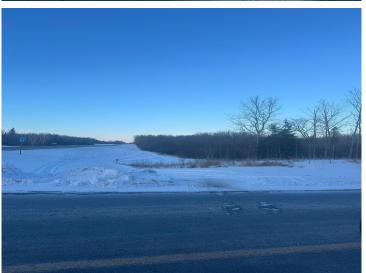

## **Description:**

Don't miss this opportunity to own three densely wooded lots spanning over 26 acres, conveniently located just east of Puposky with access to either MN Hwy 89 on the west side of the property or County Road 26 on the south side of the property. Perfect for hunting or building your dream home!