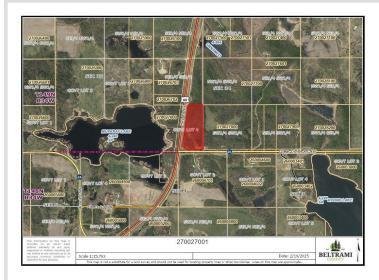

## **Description:**

Don't miss this opportunity to own three densely wooded lots spanning over 26 acres, conveniently located just east of Puposky with access to either MN Hwy 89 on the west side of the property or County Road 26 on the south side of the property. Perfect for hunting or building your dream home!

## **Additional Details:**

Lot Acres 26.15 Lot Dimensions irregular School District 31 Taxes \$84 Taxes with Assessments \$84 Tax Year 2024

## **Driving Directions:**

Intersection Hwy 26 and Hwy 89

Listed By: CENTURY 21 Atwood

Affinity Real Estate Inc. participates in the Regional Multiple Listing Service of Minnesota, Inc Broker Reciprocity (sm) program, allowing us to display other broker's listings on our website. All properties are subject to prior sale, change or withdrawal.