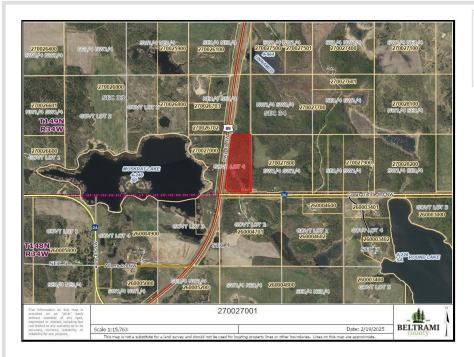

## **Description:**

Don't miss this opportunity to own three densely wooded lots spanning over 26 acres, conveniently located just east of Puposky with access to either MN Hwy 89 on the west side of the property or County Road 26 on the south side of the property. Perfect for hunting or building your dream home!

## **Additional Details:**

Lot Acres 26.15 Lot Dimensions irregular School District 31 Taxes \$84 Taxes with Assessments \$84 Tax Year 2024

## **Driving Directions:**

Intersection Hwy 26 and Hwy 89

Listed By: CENTURY 21 Atwood

Affinity Real Estate Inc. participates in the Regional Multiple Listing Service of Minnesota, Inc Broker Reciprocity (sm) program, allowing us to display other broker's listings on our website. All properties are subject to prior sale, change or withdrawal.