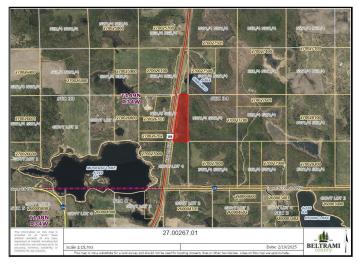

## **Description:**

Don't miss this opportunity to own three densely wooded lots spanning over 26 acres, conveniently located just east of Puposky with access to either MN Hwy 89 on the west side of the property or County Road 26 on the south side of the property. Perfect for hunting or building your dream home!

## **Additional Details:**

Lot Acres 26.15 Lot Dimensions irregular School District 31 Taxes \$84 Taxes with Assessments \$84 Tax Year 2024

## **Driving Directions:**

Intersection Hwy 26 and Hwy 89

Listed By: CENTURY 21 Atwood

Affinity Real Estate Inc. participates in the Regional Multiple Listing Service of Minnesota, Inc Broker Reciprocity (sm) program, allowing us to display other broker's listings on our website. All properties are subject to prior sale, change or withdrawal.