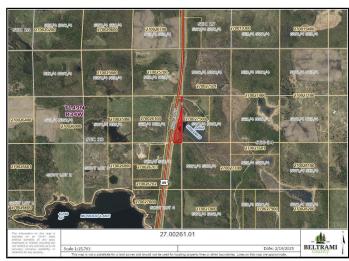

## **Description:**

Don't miss this opportunity to own three densely wooded lots spanning over 26 acres, conveniently located just east of Puposky with access to either MN Hwy 89 on the west side of the property or County Road 26 on the south side of the property. Perfect for hunting or building your dream home!

## **Additional Details:**

Lot Acres 26.15 Lot Dimensions irregular School District 31 Taxes \$84 Taxes with Assessments \$84 Tax Year 2024

## **Driving Directions:**

Intersection Hwy 26 and Hwy 89

Listed By: CENTURY 21 Atwood

Affinity Real Estate Inc. participates in the Regional Multiple Listing Service of Minnesota, Inc Broker Reciprocity (sm) program, allowing us to display other broker's listings on our website. All properties are subject to prior sale, change or withdrawal.