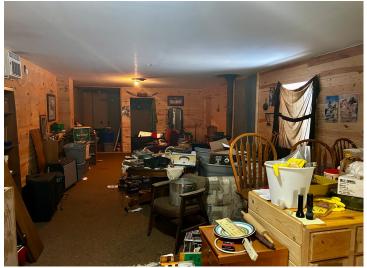

## **Description:**

Here is a 1.04 acre parcel just out of the city of New York Mills with a 32x54 shed with a lean-to. There is a driveway and electric that runs to the building. Interior has partial concrete slab on the north side along with walls and ceiling for storage. South portion is dirt floor and is great for housing vehicles, boats or campers. Property is being sold as-is. Seller will be removing camper, boat and some personal property before close