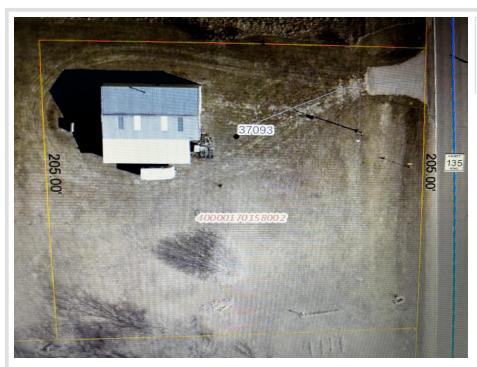

MLS 6671834 Land

\$44,900

1.04 Acres Raw Land

37093 County Highway 135 New York Mills MN 56567

Status: Pending

## **Description:**

Here is a 1.04 acre parcel just out of the city of New York Mills with a 32x54 shed with a lean-to. There is a driveway and electric that runs to the building. Interior has partial concrete slab on the north side along with walls and ceiling for storage. South portion is dirt floor and is great for housing vehicles, boats or campers. Property is being sold as-is. Seller will be removing camper, boat and some personal property before close

## **Additional Details:**

Lot Acres 1.04 Lot Dimensions 1.04 School District 553 Taxes \$342 Taxes with Assessments \$342 Tax Year 2024