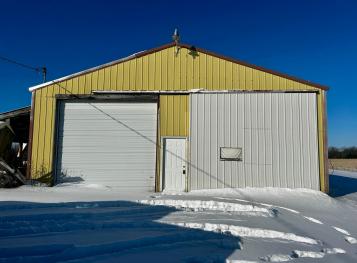

## **Description:**

Here is a 1.04 acre parcel just out of the city of New York Mills with a 32x54 shed with a lean-to. There is a driveway and electric that runs to the building. Interior has partial concrete slab on the north side along with walls and ceiling for storage. South portion is dirt floor and is great for housing vehicles, boats or campers. Property is being sold as-is. Seller will be removing camper, boat and some personal property before close