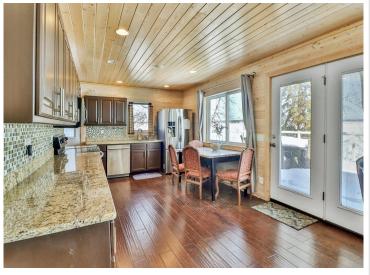

#### **Description:**

Pelican Lake - sweetheart piece. Yr.Round Bungalow on 138' of fabulous East facing frontage. The perfect 'little escape' becomes yours to realize in the simplicity of this 2BD/1BA perched on a quiet dead-end lake road. Clean and updated, newer appliances, wood burning fireplace for cozy winter evenings, double doors leading to a huge wrap-around lakeside deck donned by a lower level hot tub and permanent steps to the water. Gorgeous lake bottom and nice lake depth for bigger boats. Doubling down on the charm of this property is an unparalleled view of Pelican Lake's stunning 7 mile span. Exceptional ease of maintenance in every season for this quiet, yet easily accessible property that feels peaceful and unplugged. Dock included. Additional parking available per land lease with adj. property.