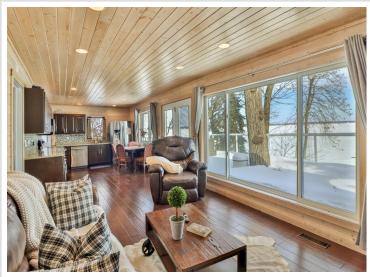

#### **Description:**

Pelican Lake - sweetheart piece. Yr.Round Bungalow on 138' of fabulous East facing frontage. The perfect 'little escape' becomes yours to realize in the simplicity of this 2BD/1BA perched on a quiet dead-end lake road. Clean and updated, newer appliances, wood burning fireplace for cozy winter evenings, double doors leading to a huge wrap-around lakeside deck donned by a lower level hot tub and permanent steps to the water. Gorgeous lake bottom and nice lake depth for bigger boats. Doubling down on the charm of this property is an unparalleled view of Pelican Lake's stunning 7 mile span. Exceptional ease of maintenance in every season for this quiet, yet easily accessible property that feels peaceful and unplugged. Dock included. Additional parking available per land lease with adj. property.