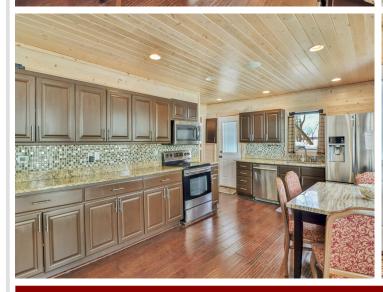

#### **Description:**

Pelican Lake - sweetheart piece. Yr.Round Bungalow on 138' of fabulous East facing frontage. The perfect 'little escape' becomes yours to realize in the simplicity of this 2BD/1BA perched on a quiet dead-end lake road. Clean and updated, newer appliances, wood burning fireplace for cozy winter evenings, double doors leading to a huge wrap-around lakeside deck donned by a lower level hot tub and permanent steps to the water. Gorgeous lake bottom and nice lake depth for bigger boats. Doubling down on the charm of this property is an unparalleled view of Pelican Lake's stunning 7 mile span. Exceptional ease of maintenance in every season for this quiet, yet easily accessible property that feels peaceful and unplugged. Dock included. Additional parking available per land lease with adj. property.