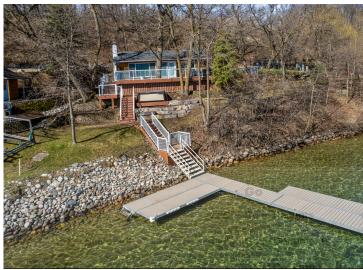

#### **Description:**

Pelican Lake - sweetheart piece. Yr.Round Bungalow on 138' of fabulous East facing frontage. The perfect 'little escape' becomes yours to realize in the simplicity of this 2BD/1BA perched on a quiet dead-end lake road. Clean and updated, newer appliances, wood burning fireplace for cozy winter evenings, double doors leading to a huge wrap-around lakeside deck donned by a lower level hot tub and permanent steps to the water. Gorgeous lake bottom and nice lake depth for bigger boats. Doubling down on the charm of this property is an unparalleled view of Pelican Lake's stunning 7 mile span. Exceptional ease of maintenance in every season for this quiet, yet easily accessible property that feels peaceful and unplugged. Dock included. Additional parking available per land lease with adj. property.