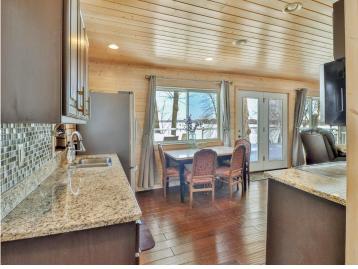

#### **Description:**

Pelican Lake - sweetheart piece. Yr.Round Bungalow on 138' of fabulous East facing frontage. The perfect 'little escape' becomes yours to realize in the simplicity of this 2BD/1BA perched on a quiet dead-end lake road. Clean and updated, newer appliances, wood burning fireplace for cozy winter evenings, double doors leading to a huge wrap-around lakeside deck donned by a lower level hot tub and permanent steps to the water. Gorgeous lake bottom and nice lake depth for bigger boats. Doubling down on the charm of this property is an unparalleled view of Pelican Lake's stunning 7 mile span. Exceptional ease of maintenance in every season for this quiet, yet easily accessible property that feels peaceful and unplugged. Dock included. Additional parking available per land lease with adj. property.