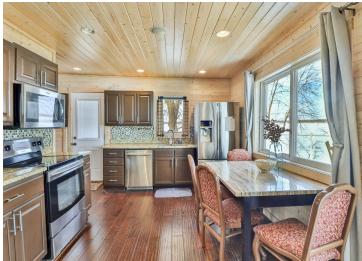

#### **Description:**

Pelican Lake - sweetheart piece. Yr.Round Bungalow on 138' of fabulous East facing frontage. The perfect 'little escape' becomes yours to realize in the simplicity of this 2BD/1BA perched on a quiet dead-end lake road. Clean and updated, newer appliances, wood burning fireplace for cozy winter evenings, double doors leading to a huge wrap-around lakeside deck donned by a lower level hot tub and permanent steps to the water. Gorgeous lake bottom and nice lake depth for bigger boats. Doubling down on the charm of this property is an unparalleled view of Pelican Lake's stunning 7 mile span. Exceptional ease of maintenance in every season for this quiet, yet easily accessible property that feels peaceful and unplugged. Dock included. Additional parking available per land lease with adj. property.