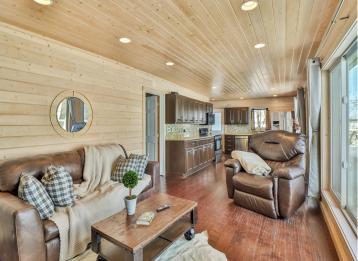

#### **Description:**

Pelican Lake - sweetheart piece. Yr.Round Bungalow on 138' of fabulous East facing frontage. The perfect 'little escape' becomes yours to realize in the simplicity of this 2BD/1BA perched on a quiet dead-end lake road. Clean and updated, newer appliances, wood burning fireplace for cozy winter evenings, double doors leading to a huge wrap-around lakeside deck donned by a lower level hot tub and permanent steps to the water. Gorgeous lake bottom and nice lake depth for bigger boats. Doubling down on the charm of this property is an unparalleled view of Pelican Lake's stunning 7 mile span. Exceptional ease of maintenance in every season for this quiet, yet easily accessible property that feels peaceful and unplugged. Dock included. Additional parking available per land lease with adj. property.