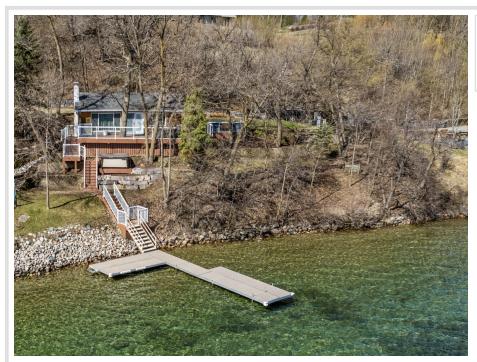

#### **Description:**

Pelican Lake - sweetheart piece. Yr.Round Bungalow on 138' of fabulous East facing frontage. The perfect 'little escape' becomes yours to realize in the simplicity of this 2BD/1BA perched on a quiet dead-end lake road. Clean and updated, newer appliances, wood burning fireplace for cozy winter evenings, double doors leading to a huge wrap-around lakeside deck donned by a lower level hot tub and permanent steps to the water. Gorgeous lake bottom and nice lake depth for bigger boats. Doubling down on the charm of this property is an unparalleled view of Pelican Lake's stunning 7 mile span. Exceptional ease of maintenance in every season for this quiet, yet easily accessible property that feels peaceful and unplugged. Dock included. Additional parking available per land lease with adj. property.