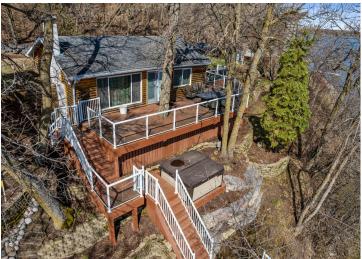

#### **Description:**

Pelican Lake - sweetheart piece. Yr.Round Bungalow on 138' of fabulous East facing frontage. The perfect 'little escape' becomes yours to realize in the simplicity of this 2BD/1BA perched on a quiet dead-end lake road. Clean and updated, newer appliances, wood burning fireplace for cozy winter evenings, double doors leading to a huge wrap-around lakeside deck donned by a lower level hot tub and permanent steps to the water. Gorgeous lake bottom and nice lake depth for bigger boats. Doubling down on the charm of this property is an unparalleled view of Pelican Lake's stunning 7 mile span. Exceptional ease of maintenance in every season for this quiet, yet easily accessible property that feels peaceful and unplugged. Dock included. Additional parking available per land lease with adj. property.