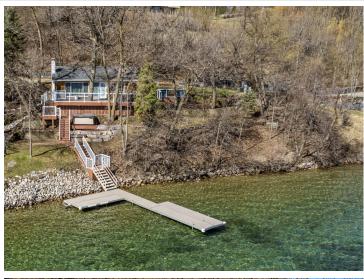

#### **Description:**

Pelican Lake - sweetheart piece. Yr.Round Bungalow on 138' of fabulous East facing frontage. The perfect 'little escape' becomes yours to realize in the simplicity of this 2BD/1BA perched on a quiet dead-end lake road. Clean and updated, newer appliances, wood burning fireplace for cozy winter evenings, double doors leading to a huge wrap-around lakeside deck donned by a lower level hot tub and permanent steps to the water. Gorgeous lake bottom and nice lake depth for bigger boats. Doubling down on the charm of this property is an unparalleled view of Pelican Lake's stunning 7 mile span. Exceptional ease of maintenance in every season for this quiet, yet easily accessible property that feels peaceful and unplugged. Dock included. Additional parking available per land lease with adj. property.