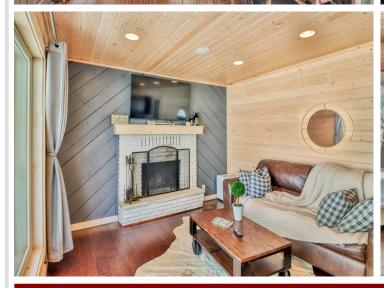

#### **Description:**

Pelican Lake - sweetheart piece. Yr.Round Bungalow on 138' of fabulous East facing frontage. The perfect 'little escape' becomes yours to realize in the simplicity of this 2BD/1BA perched on a quiet dead-end lake road. Clean and updated, newer appliances, wood burning fireplace for cozy winter evenings, double doors leading to a huge wrap-around lakeside deck donned by a lower level hot tub and permanent steps to the water. Gorgeous lake bottom and nice lake depth for bigger boats. Doubling down on the charm of this property is an unparalleled view of Pelican Lake's stunning 7 mile span. Exceptional ease of maintenance in every season for this quiet, yet easily accessible property that feels peaceful and unplugged. Dock included. Additional parking available per land lease with adj. property.