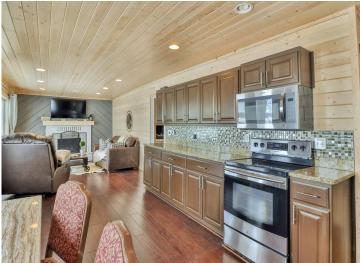

#### **Description:**

Pelican Lake - sweetheart piece. Yr.Round Bungalow on 138' of fabulous East facing frontage. The perfect 'little escape' becomes yours to realize in the simplicity of this 2BD/1BA perched on a quiet dead-end lake road. Clean and updated, newer appliances, wood burning fireplace for cozy winter evenings, double doors leading to a huge wrap-around lakeside deck donned by a lower level hot tub and permanent steps to the water. Gorgeous lake bottom and nice lake depth for bigger boats. Doubling down on the charm of this property is an unparalleled view of Pelican Lake's stunning 7 mile span. Exceptional ease of maintenance in every season for this quiet, yet easily accessible property that feels peaceful and unplugged. Dock included. Additional parking available per land lease with adj. property.