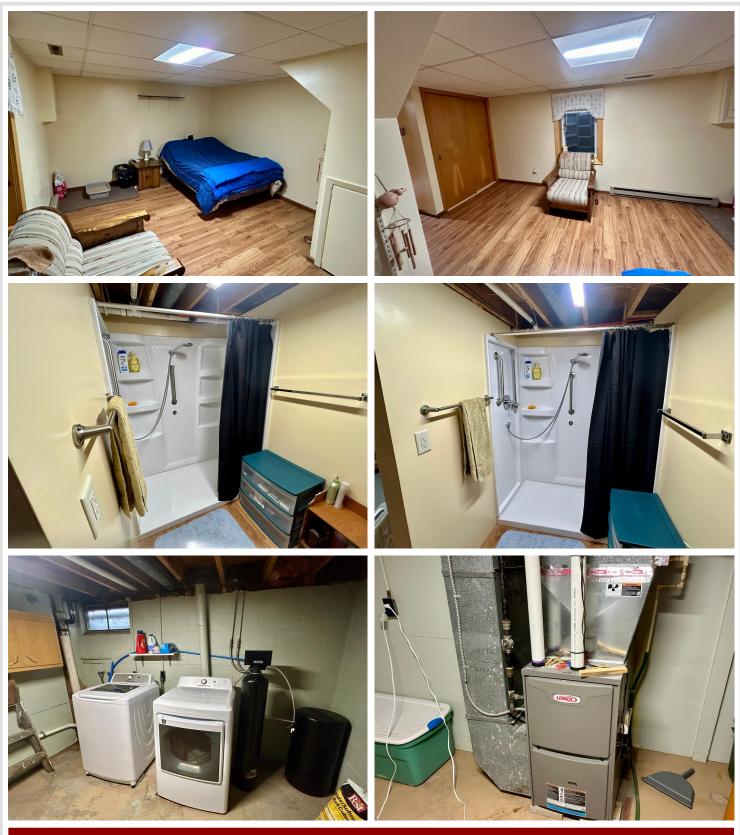

### **Description:**

Charming 3-bedroom 2 bath rambler in SW Wadena. Extremely well taken care of home on a nice dead-end street. Many recent updates including new flooring on the main level and basement, AC,furnace,walk in tub/shower, walk in shower in basement, new washer and dryer on both levels. Among other nice recent updates. Gorgeous tongue and groove walls in the lower level family room. Bedroom in basement has legal egress window. Tons of storage along with a large fenced in backyard makes this a real gem.

#### Additional Features:

Basement: Finished, Full Fuel: Natural Gas Garage: 2 Heat: Forced Air Sewer: City Sewer/Connected Water: City Water/Connected Air Conditioning: Central Air