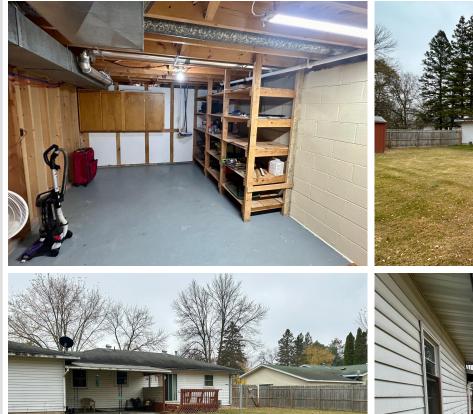

### **Description:**

Charming 3-bedroom 2 bath rambler in SW Wadena. Extremely well taken care of home on a nice dead-end street. Many recent updates including new flooring on the main level and basement, AC,furnace,walk in tub/shower, walk in shower in basement, new washer and dryer on both levels. Among other nice recent updates. Gorgeous tongue and groove walls in the lower level family room. Bedroom in basement has legal egress window. Tons of storage along with a large fenced in backyard makes this a real gem.

#### Additional Details:

| Year Built             | 1963     |
|------------------------|----------|
| Lot Acres              | 0.28     |
| Lot Dimensions         | 85 x 140 |
| Garage Stalls          | 2        |
| School District        | 2155     |
| Taxes                  | \$250    |
| Taxes with Assessments | \$250    |
| Tax Year               | 2024     |