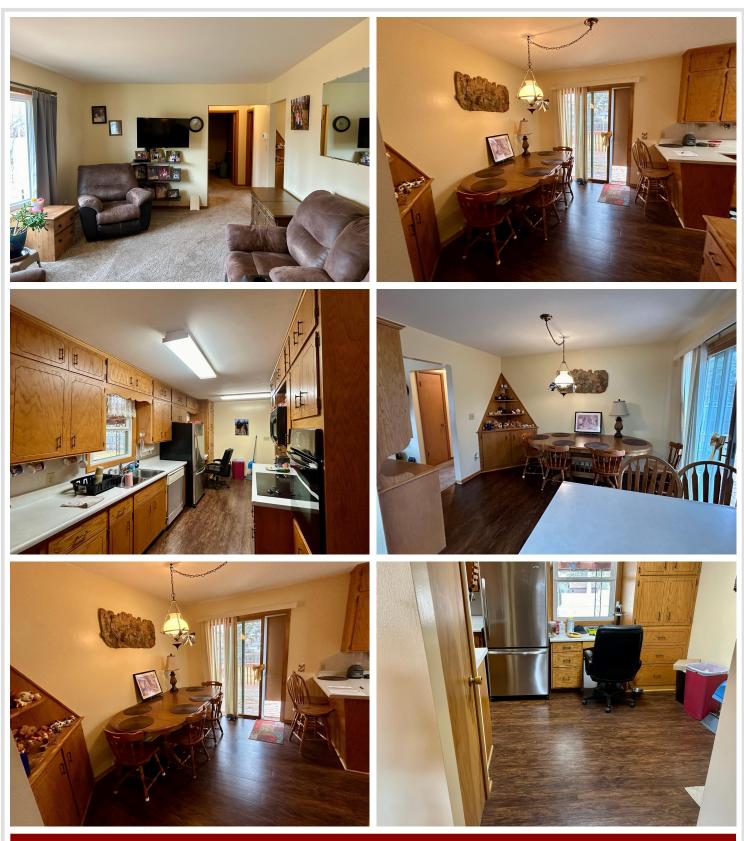

### **Description:**

Charming 3-bedroom 2 bath rambler in SW Wadena. Extremely well taken care of home on a nice dead-end street. Many recent updates including new flooring on the main level and basement, AC,furnace,walk in tub/shower, walk in shower in basement, new washer and dryer on both levels. Among other nice recent updates. Gorgeous tongue and groove walls in the lower level family room. Bedroom in basement has legal egress window. Tons of storage along with a large fenced in backyard makes this a real gem.