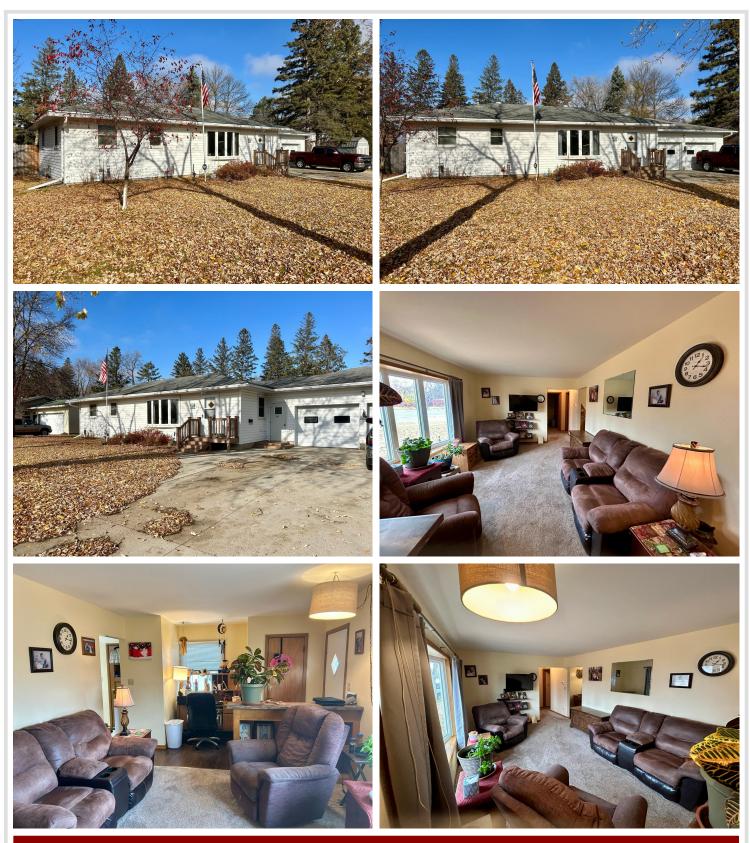

### **Description:**

Charming 3-bedroom 2 bath rambler in SW Wadena. Extremely well taken care of home on a nice dead-end street. Many recent updates including new flooring on the main level and basement, AC,furnace,walk in tub/shower, walk in shower in basement, new washer and dryer on both levels. Among other nice recent updates. Gorgeous tongue and groove walls in the lower level family room. Bedroom in basement has legal egress window. Tons of storage along with a large fenced in backyard makes this a real gem.