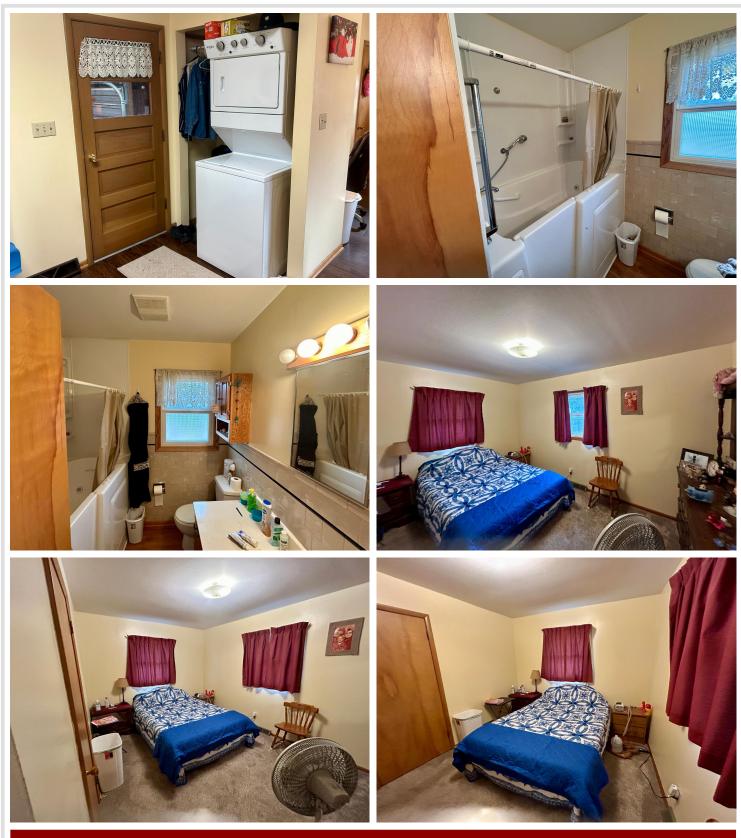

### **Description:**

Charming 3-bedroom 2 bath rambler in SW Wadena. Extremely well taken care of home on a nice dead-end street. Many recent updates including new flooring on the main level and basement, AC,furnace,walk in tub/shower, walk in shower in basement, new washer and dryer on both levels. Among other nice recent updates. Gorgeous tongue and groove walls in the lower level family room. Bedroom in basement has legal egress window. Tons of storage along with a large fenced in backyard makes this a real gem.