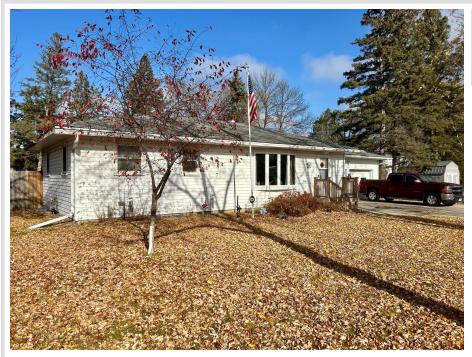

### **Description:**

Charming 3-bedroom 2 bath rambler in SW Wadena. Extremely well taken care of home on a nice dead-end street. Many recent updates including new flooring on the main level and basement, AC,furnace,walk in tub/shower, walk in shower in basement, new washer and dryer on both levels. Among other nice recent updates. Gorgeous tongue and groove walls in the lower level family room. Bedroom in basement has legal egress window. Tons of storage along with a large fenced in backyard makes this a real gem.

#### Additional Details:

| Year Built             | 1963     |
|------------------------|----------|
| Lot Acres              | 0.28     |
| Lot Dimensions         | 85 x 140 |
| Garage Stalls          | 2        |
| School District        | 2155     |
| Taxes                  | \$250    |
| Taxes with Assessments | \$250    |
| Tax Year               | 2024     |