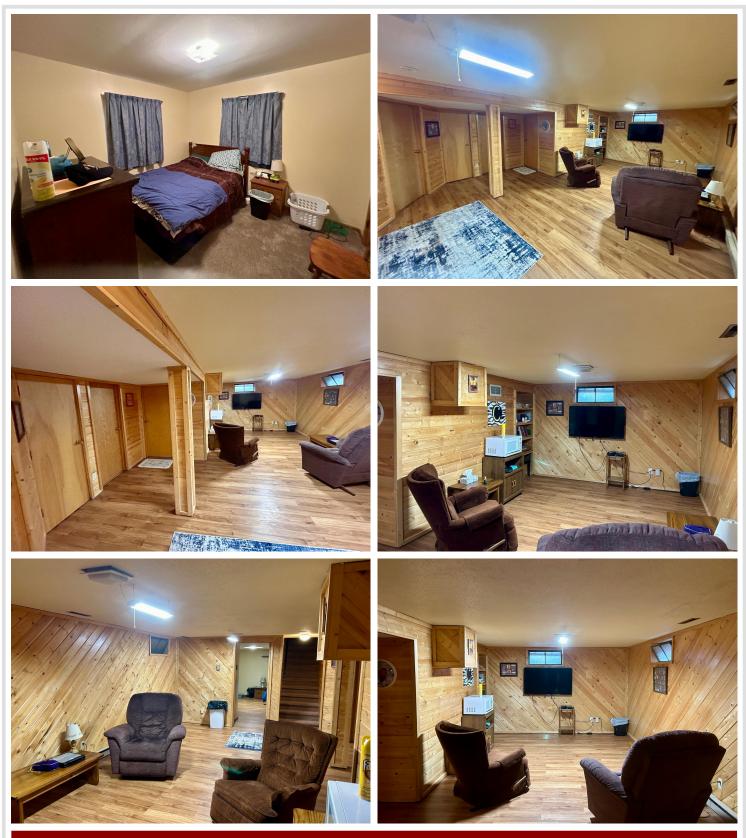

### **Description:**

Charming 3-bedroom 2 bath rambler in SW Wadena. Extremely well taken care of home on a nice dead-end street. Many recent updates including new flooring on the main level and basement, AC,furnace,walk in tub/shower, walk in shower in basement, new washer and dryer on both levels. Among other nice recent updates. Gorgeous tongue and groove walls in the lower level family room. Bedroom in basement has legal egress window. Tons of storage along with a large fenced in backyard makes this a real gem.

#### Additional Features:

Basement: Finished, Full Fuel: Natural Gas Garage: 2 Heat: Forced Air Sewer: City Sewer/Connected Water: City Water/Connected Air Conditioning: Central Air