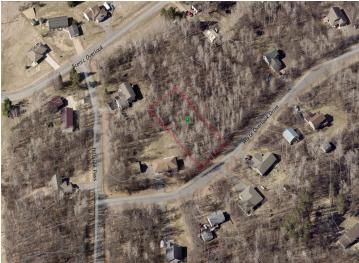

## Additional Details:

Lot Acres 1.04

Lot Dimensions 242x202x211x200

School District 186
Taxes \$136
Taxes with Assessments \$136
Tax Year 2024

## **Driving Directions:**

From Breezy Point Resort, west on County Rd. 11, right on Ranchette Dr., right on Winter Trail, left on Hillside Pass, right on White Overlook Dr. to property on the Left.

Listed By: eXp Realty