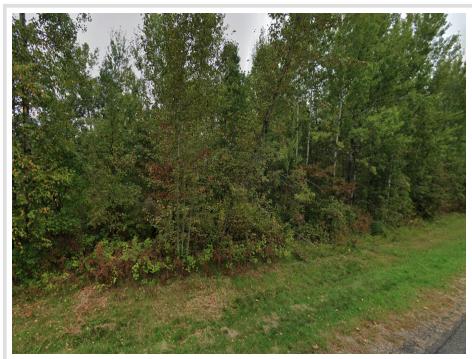

## **Description:**

This beautiful, wooded 1.04-acre land is the perfect blank canvas for your custom home, cabin, or investment property. Located in the heart of Breezy Point, MN, this level land offers the best of both worlds—privacy and nature while still being close to modern conveniences. Since it is two lots, you could build on one and decide to sell the other lot. Love the outdoors? You'll have easy access to numerous lakes, making it ideal for fishing, boating, and relaxing by the water. Nearby, you'll find golf courses, snowmobile trails, and the famous Paul Bunyan Trail, a must for biking and hiking enthusiasts. Whether you're looking for adventure or a peaceful retreat, this location has it all. Need to commute? You're just four miles east of Pequot Lakes and a quick 25-30 minutes north of Brainerd/Baxter, providing access to shopping, dining, and essential services. The combination of a quiet wooded setting and easy access to town makes this property truly unique. Thinking about investing? This versatile lot is perfect for a developer looking to build a spec home or two, a buyer seeking an affordable and scenic location for a future build, or someone who simply wants to secure land in a high-demand area. With a level topography and utilities available, it's an easy build site with incredible potential.