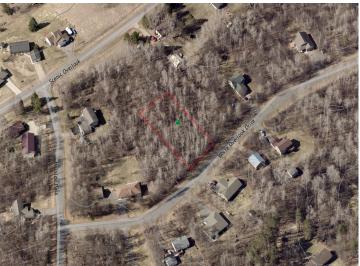

## Additional Details:

Lot Acres 1.04

Lot Dimensions 242x202x211x200

School District 186
Taxes \$136
Taxes with Assessments \$136
Tax Year 2024

## **Driving Directions:**

From Breezy Point Resort, west on County Rd. 11, right on Ranchette Dr., right on Winter Trail, left on Hillside Pass, right on White Overlook Dr. to property on the Left.

Listed By: eXp Realty