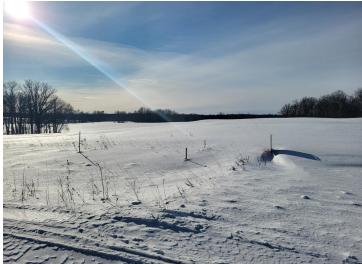

## **Description:**

I'm excited to present this stunning and secluded 139.56-acre property, an ideal opportunity for your family. Featuring a prime building site directly off 360th Ave, this land offers both immediate potential and long-term benefits. Enjoy crop rental income from the 69 tillable acres, or expand your own farming operations. Additionally, approximately 40 acres of wooded land present further income possibilities. This property also serves as exceptional hunting grounds, located in Deer zone 241.

For your convenience, there are two road easements into the property: the first is just north of 14922, where the driveway approach is situated, and the second is at the northernmost part of the property, leading to the cemetery off 360th Ave. Please note that the sellers will be retaining two deer stands and some fencing. The tillable land is currently not rented. As this is a newly split property, tax information and a new property identification number are pending.