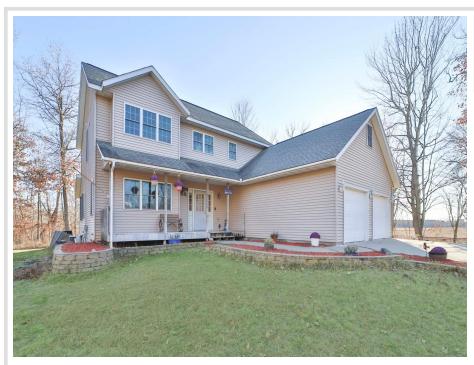

## **Description:**

Enjoy peace and privacy with this 4 bedroom, 3 bath home nestled on 2.5 acres just minutes from Brainerd! You will enjoy the spacious kitchen with island, living room that leads to a covered porch, primary suite, and an unfished basement ready for you to make your own. Outside, enjoy tall mature trees, plenty of yard space to play, and a 2 car attached garage for storage and your vehicles. This peaceful property will not last long, schedule your tour today!

## **Additional Details:**

Year Built 1999
Lot Acres 2.58
Lot Dimensions 284x395

Garage Stalls 2
School District 181
Taxes \$2,394
Taxes with Assessments \$2,394
Tax Year 2024