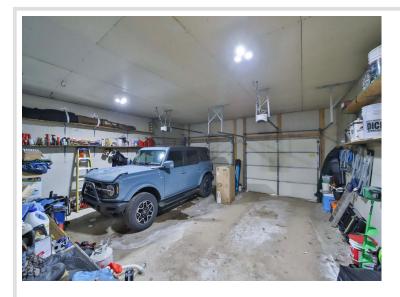

## **Description:**

Enjoy peace and privacy with this 4 bedroom, 3 bath home nestled on 2.5 acres just minutes from Brainerd! You will enjoy the spacious kitchen with island, living room that leads to a covered porch, primary suite, and an unfished basement ready for you to make your own. Outside, enjoy tall mature trees, plenty of yard space to play, and a 2 car attached garage for storage and your vehicles. This peaceful property will not last long, schedule your tour today!

## **Additional Details:**

Year Built 1999
Lot Acres 2.58
Lot Dimensions 284x395

Garage Stalls 2
School District 181
Taxes \$2,394
Taxes with Assessments \$2,394
Tax Year 2024