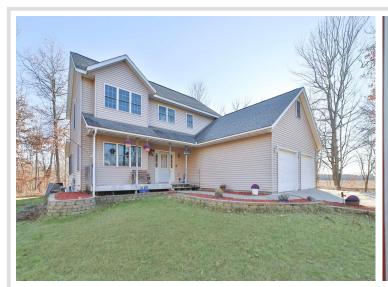

## **Description:**

Enjoy peace and privacy with this 4 bedroom, 3 bath home nestled on 2.5 acres just minutes from Brainerd! You will enjoy the spacious kitchen with island, living room that leads to a covered porch, primary suite, and an unfished basement ready for you to make your own. Outside, enjoy tall mature trees, plenty of yard space to play, and a 2 car attached garage for storage and your vehicles. This peaceful property will not last long, schedule your tour today!

## **Additional Details:**

Year Built 1999
Lot Acres 2.58
Lot Dimensions 284x395

Garage Stalls 2
School District 181
Taxes \$2,394
Taxes with Assessments \$2,394
Tax Year 2024