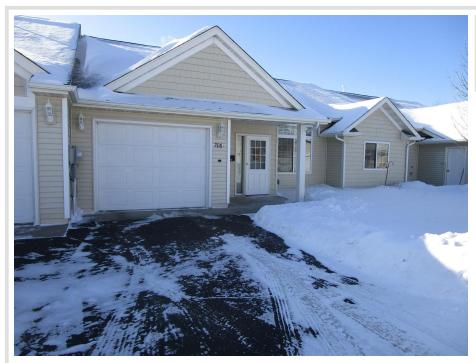

MLS 6672272 Residential

\$169,900

1,045 sq ft 2 bedrooms 1 baths

706 33rd Street Bemidji MN 56601

Status: Closed

## **Description:**

Well maintained 2 bedroom, 1 bath townhome in Vista North. Single attached garage. Enjoy the comforts of living in a great community. Let someone else plow the snow and mow the lawn. Great walking area near Sanford Health and North Country Park.