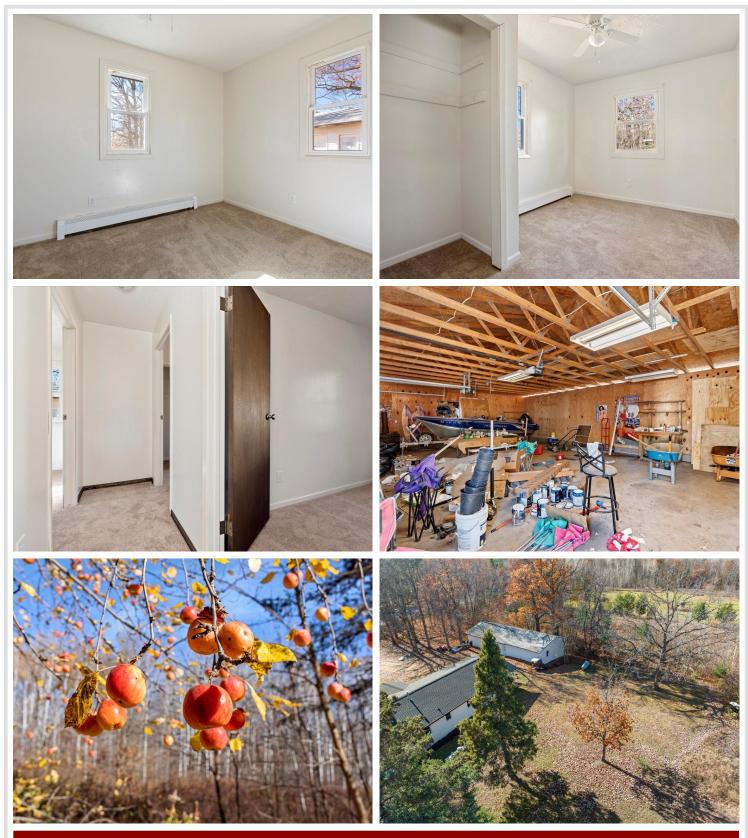

Outdoor enthusiasts will appreciate the deer stand and direct access to thousands of acres of public land, making this a prime location for whitetail hunting. A spacious 24' x 36' garage and insulated 20' x 24' shop provide ample storage and workspace for vehicles, equipment, or hobbies. The blacktop road frontage allows for easy year-round access. Conveniently located between Pine River and the Whitefish Chain of Lakes, this home offers the best of both worlds—seclusion and nature, with easy access to fishing, boating, and outdoor recreation.