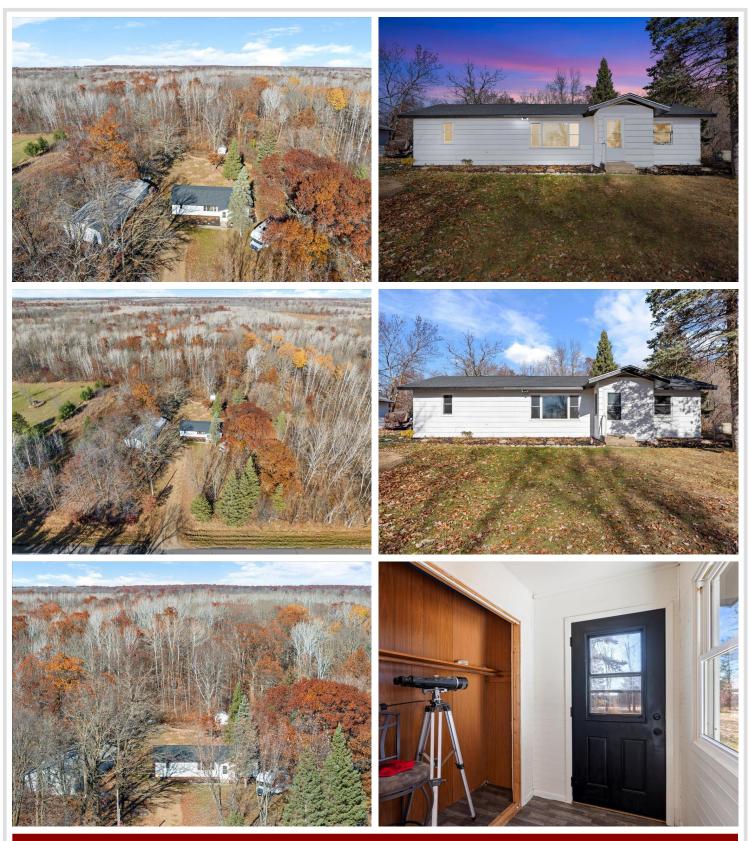

### **Description:**

Welcome to this completely renovated home offering modern updates and 10 private acres of scenic land. Whether you're looking for a full-time home, a hunting retreat, or a private getaway, this property delivers quality, comfort, and outdoor adventure.

This 4-bedroom, 1-bathroom home has been updated from top to bottom with a brand-new roof, new flooring throughout, newer windows, and all-new stainless steel appliances. The home also boasts a brand-new Navien boiler system, ensuring efficient and reliable heating in every season.

Outdoor enthusiasts will appreciate the deer stand and direct access to thousands of acres of public land, making this a prime location for whitetail hunting. A spacious 24' x 36' garage and insulated 20' x 24' shop provide ample storage and workspace for vehicles, equipment, or hobbies. The blacktop road frontage allows for easy year-round access. Conveniently located between Pine River and the Whitefish Chain of Lakes, this home offers the best of both worlds—seclusion and nature, with easy access to fishing, boating, and outdoor recreation.