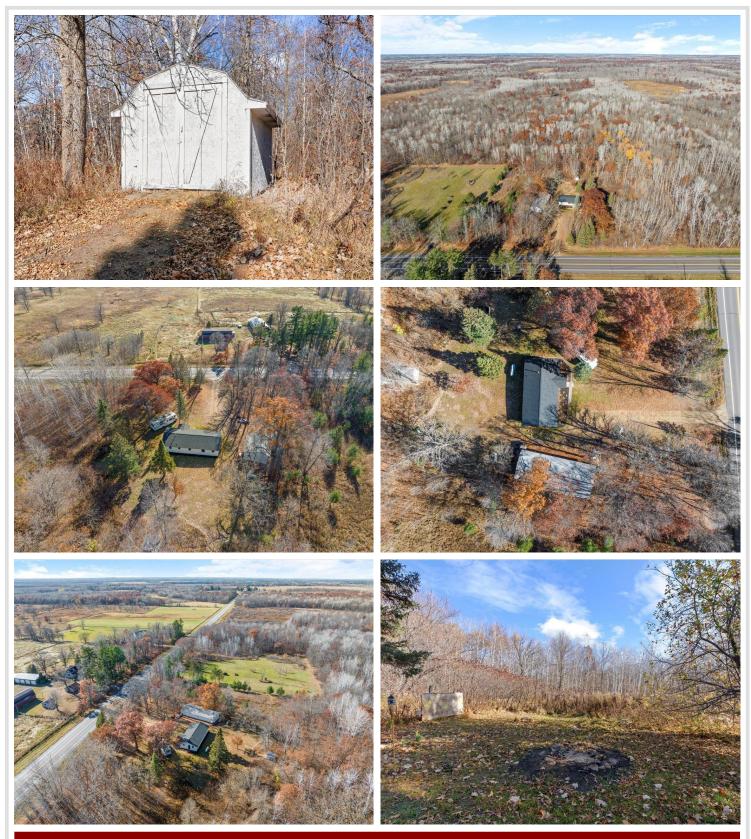

### **Description:**

Welcome to this completely renovated home offering modern updates and 10 private acres of scenic land. Whether you're looking for a full-time home, a hunting retreat, or a private getaway, this property delivers quality, comfort, and outdoor adventure.

This 4-bedroom, 1-bathroom home has been updated from top to bottom with a brand-new roof, new flooring throughout, newer windows, and all-new stainless steel appliances. The home also boasts a brand-new Navien boiler system, ensuring efficient and reliable heating in every season.

Outdoor enthusiasts will appreciate the deer stand and direct access to thousands of acres of public land, making this a prime location for whitetail hunting. A spacious 24' x 36' garage and insulated 20' x 24' shop provide ample storage and workspace for vehicles, equipment, or hobbies. The blacktop road frontage allows for easy year-round access. Conveniently located between Pine River and the Whitefish Chain of Lakes, this home offers the best of both worlds—seclusion and nature, with easy access to fishing, boating, and outdoor recreation.