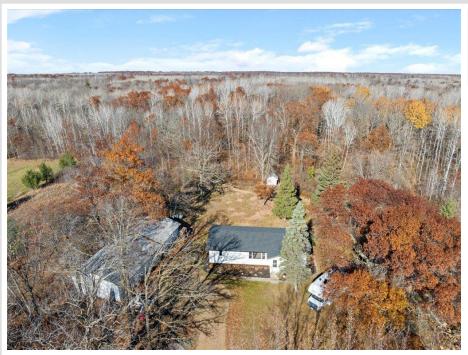

### **Description:**

Welcome to this completely renovated home offering modern updates and 10 private acres of scenic land. Whether you're looking for a full-time home, a hunting retreat, or a private getaway, this property delivers quality, comfort, and outdoor adventure.

Outdoor enthusiasts will appreciate the deer stand and direct access to thousands of acres of public land, making this a prime location for whitetail hunting. A spacious 24' x 36' garage and insulated 20' x 24' shop provide ample storage and workspace for vehicles, equipment, or hobbies. The blacktop road frontage allows for easy year-round access. Conveniently located between Pine River and the Whitefish Chain of Lakes, this home offers the best of both worlds—seclusion and nature, with easy access to fishing, boating, and outdoor recreation.