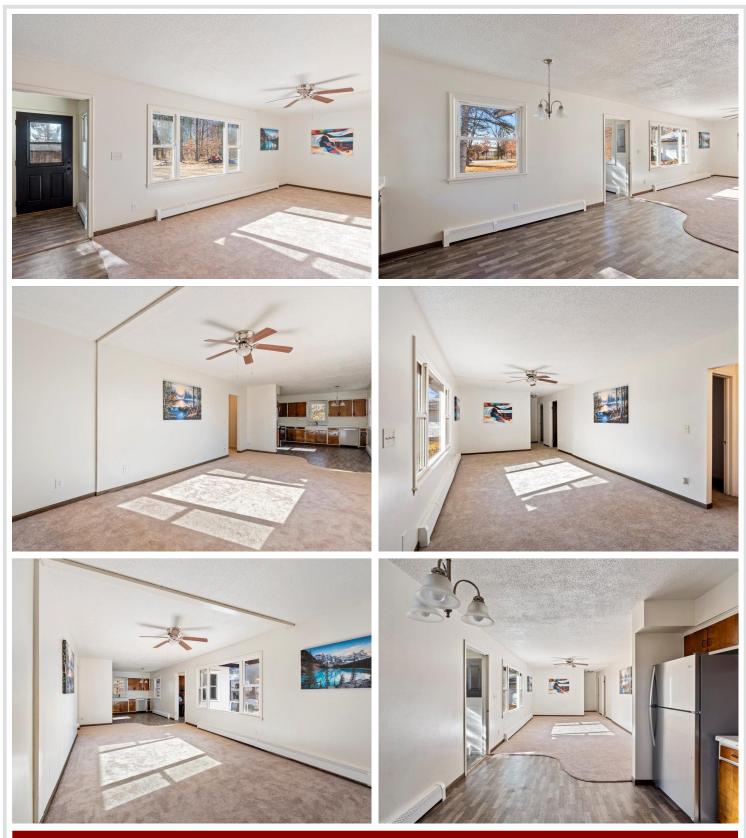

This 4-bedroom, 1-bathroom home has been updated from top to bottom with a brand-new roof, new flooring throughout, newer windows, and all-new stainless steel appliances. The home also boasts a brand-new Navien boiler system, ensuring efficient and reliable heating in every season.