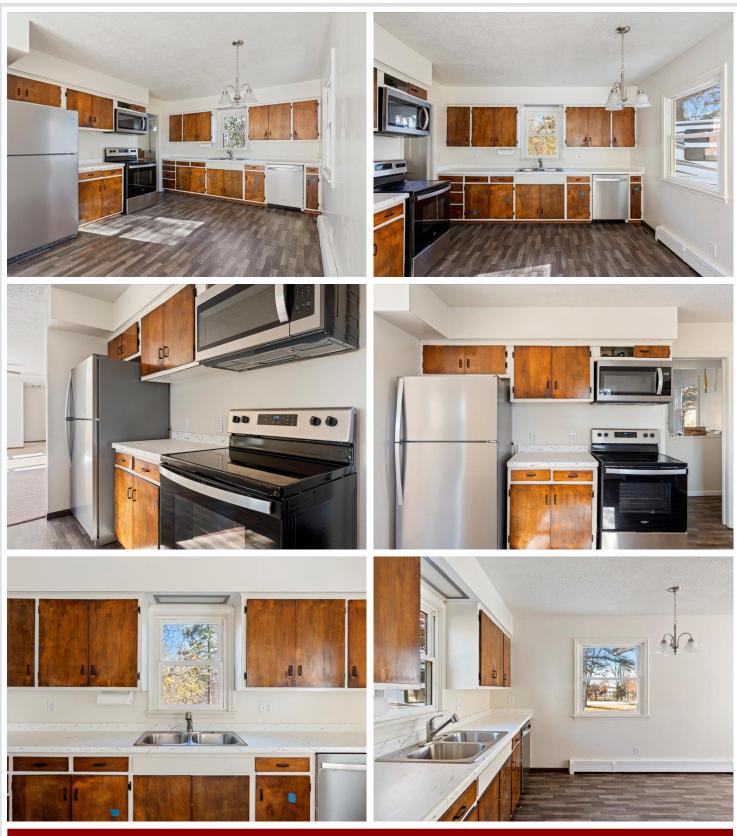

This 4-bedroom, 1-bathroom home has been updated from top to bottom with a brand-new roof, new flooring throughout, newer windows, and all-new stainless steel appliances. The home also boasts a brand-new Navien boiler system, ensuring efficient and reliable heating in every season.