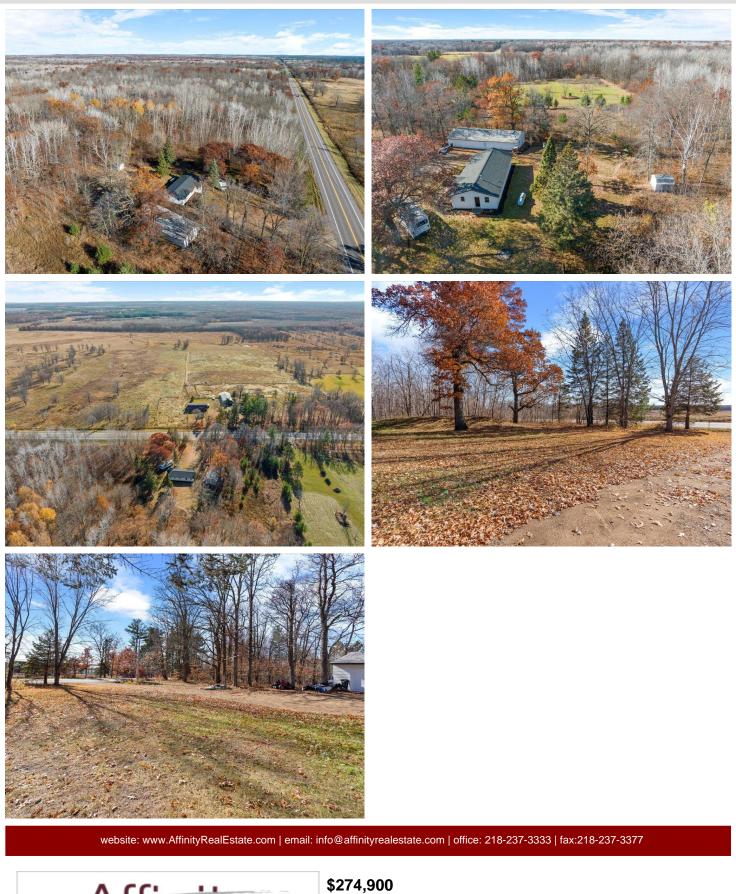

### **Description:**

Welcome to this completely renovated home offering modern updates and 10 private acres of scenic land. Whether you're looking for a full-time home, a hunting retreat, or a private getaway, this property delivers quality, comfort, and outdoor adventure.

This 4-bedroom, 1-bathroom home has been updated from top to bottom with a brand-new roof, new flooring throughout, newer windows, and all-new stainless steel appliances. The home also boasts a brand-new Navien boiler system, ensuring efficient and reliable heating in every season.

Outdoor enthusiasts will appreciate the deer stand and direct access to thousands of acres of public land, making this a prime location for whitetail hunting. A spacious 24' x 36' garage and insulated 20' x 24' shop provide ample storage and workspace for vehicles, equipment, or hobbies. The blacktop road frontage allows for easy year-round access. Conveniently located between Pine River and the Whitefish Chain of Lakes, this home offers the best of both worlds—seclusion and nature, with easy access to fishing, boating, and outdoor recreation.