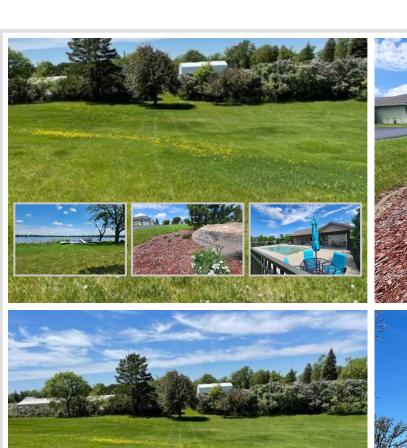

## **Description:**

Build your dream home & enjoy maintenance free lake life in "Sunrise on Little Floyd", a Common Interest Community located on the former Ironman Golf Course. Lake access, WITH boat slip, dock system marina, outdoor heated pool, clubhouse, lawn care, snow removal & a commons area down by the water are all included in a low HOA fee of \$100/mo; paid bi-annually Oct 1st and May 1st. Common Interest Communities are perfect for low maintenance lake-life and not easy to find. Also an option to invest in this as a rental property. Septic drain field is ready to be hooked up to. Set up a showing today! Agent has ownership in the property.

## **Additional Details:**

Lot Dimensions50x70School District22Taxes\$328Taxes with Assessments\$328Tax Year2023