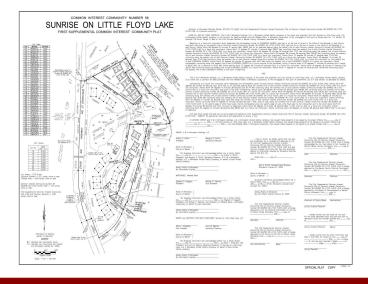

## **Additional Details:**

Lot Dimensions50x70School District22Taxes\$328Taxes with Assessments\$328Tax Year2023