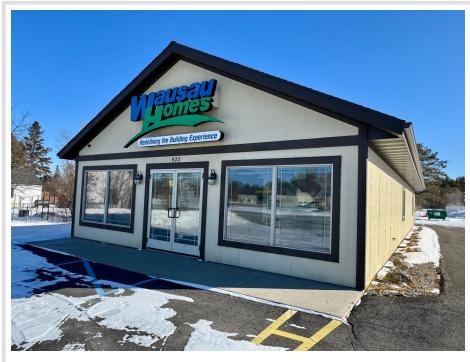

MLS 6672543 Commercial

\$329,900

920 Washington Avenue Bemidji MN 56601

Status: Active

## **Description:**

Commercial building for sale in a great location on the South side of Bemidji. Sale includes a 2100 sq ft commercial building currently used for office space, a 16x20 storage building and a paved parking lot with 14 parking spaces. Bring your existing business or business ideas and make your dreams a reality! Zoned B-2, General Commercial.