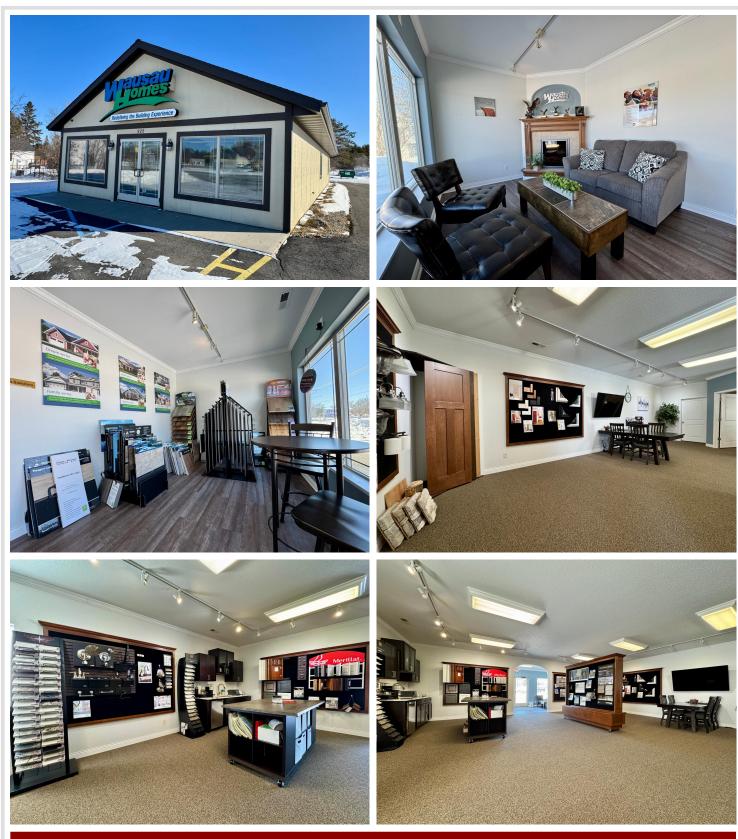

MLS 6672543 Commercial

\$329,900

920 Washington Avenue Bemidji MN 56601

Status: Active

## **Description:**

Commercial building for sale in a great location on the South side of Bemidji. Sale includes a 2100 sq ft commercial building currently used for office space, a 16x20 storage building and a paved parking lot with 14 parking spaces. Bring your existing business or business ideas and make your dreams a reality! Zoned B-2, General Commercial.