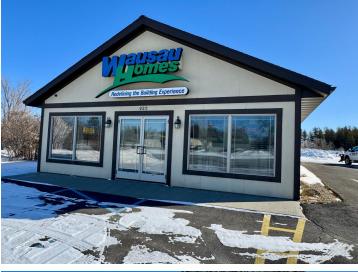

## **Description:**

Commercial building for sale in a great location on the South side of Bemidji. Sale includes a 2100 sq ft commercial building currently used for office space, a 16x20 storage building and a paved parking lot with 14 parking spaces. Bring your existing business or business ideas and make your dreams a reality! Zoned B-2, General Commercial.