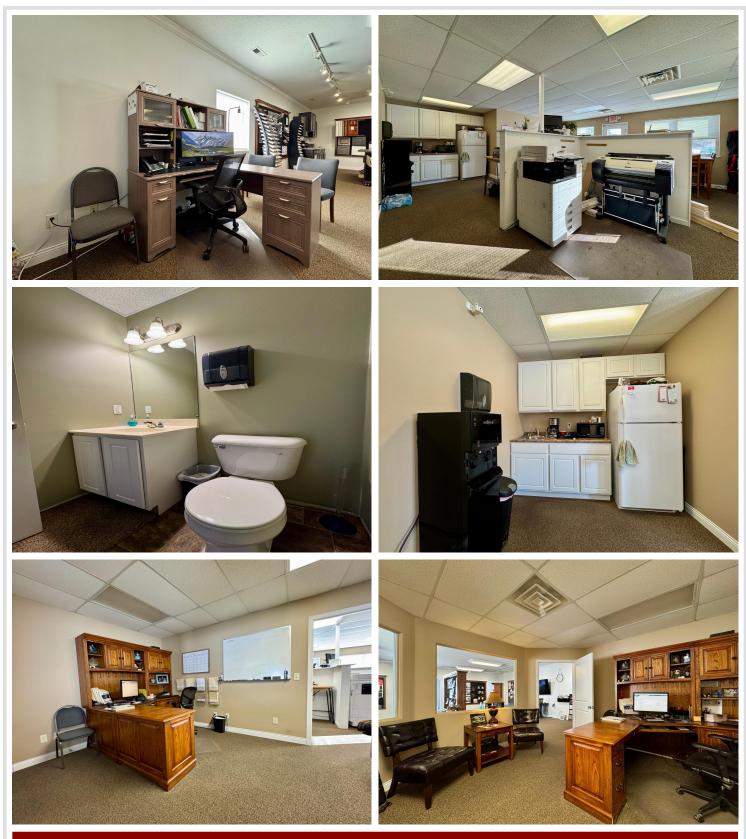

## **Description:**

Commercial building for sale in a great location on the South side of Bemidji. Sale includes a 2100 sq ft commercial building currently used for office space, a 16x20 storage building and a paved parking lot with 14 parking spaces. Bring your existing business or business ideas and make your dreams a reality! Zoned B-2, General Commercial.