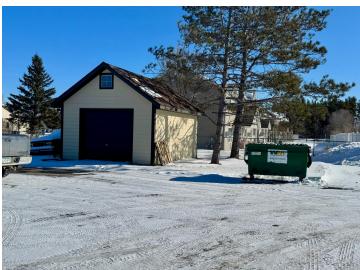

## **Description:**

Commercial building for sale in a great location on the South side of Bemidji. Sale includes a 2100 sq ft commercial building currently used for office space, a 16x20 storage building and a paved parking lot with 14 parking spaces. Bring your existing business or business ideas and make your dreams a reality! Zoned B-2, General Commercial.