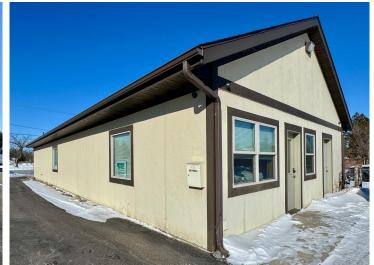

## **Description:**

Commercial building for sale in a great location on the South side of Bemidji. Sale includes a 2100 sq ft commercial building currently used for office space, a 16x20 storage building and a paved parking lot with 14 parking spaces. Bring your existing business or business ideas and make your dreams a reality! Zoned B-2, General Commercial.