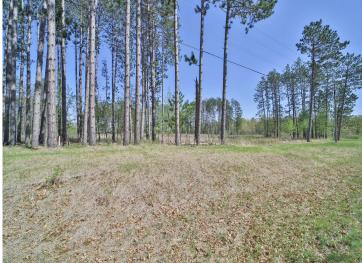

## Description:

Get ready to build your dream home or the perfect weekend getaway on this 3.79 acre lot just north of Brainerd. The property offers tall pine trees, privacy, and you can't beat this location! Close to world class golfing, abundant shops, and great restaurants. Don't miss this great opportunity!

## **Additional Details:**

Lot Acres 3.79

Lot Dimensions 509x217xIRR

School District 181
Taxes \$1
Taxes with Assessments \$1
Tax Year 2024