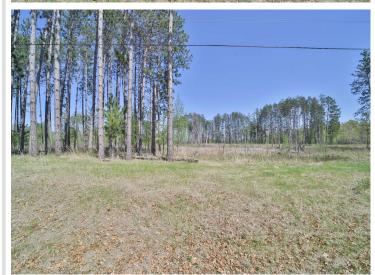

## Description:

Get ready to build your dream home or the perfect weekend getaway on this 3.79 acre lot just north of Brainerd. The property offers tall pine trees, privacy, and you can't beat this location! Close to world class golfing, abundant shops, and great restaurants. Don't miss this great opportunity!

## **Additional Details:**

Lot Acres 3.79

Lot Dimensions 509x217xIRR

School District 181
Taxes \$1
Taxes with Assessments \$1
Tax Year 2024