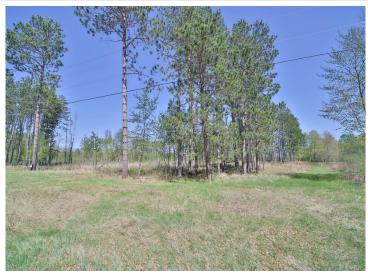

## Description:

Get ready to build your dream home or the perfect weekend getaway on this 3.79 acre lot just north of Brainerd. The property offers tall pine trees, privacy, and you can't beat this location! Close to world class golfing, abundant shops, and great restaurants. Don't miss this great opportunity!

## **Additional Details:**

Lot Acres 3.79

Lot Dimensions 509x217xIRR

School District 181
Taxes \$1
Taxes with Assessments \$1
Tax Year 2024