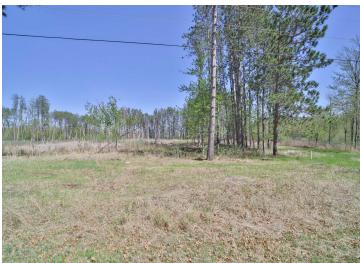

## Description:

Get ready to build your dream home or the perfect weekend getaway on this 3.79 acre lot just north of Brainerd. The property offers tall pine trees, privacy, and you can't beat this location! Close to world class golfing, abundant shops, and great restaurants. Don't miss this great opportunity!

## **Additional Details:**

Lot Acres 3.79

Lot Dimensions 509x217xIRR

School District 181
Taxes \$1
Taxes with Assessments \$1
Tax Year 2024