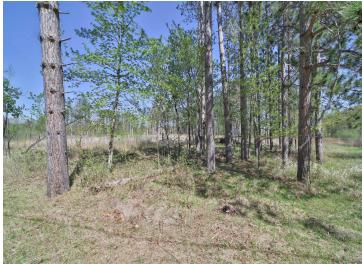

## Description:

Get ready to build your dream home or the perfect weekend getaway on this 3.79 acre lot just north of Brainerd. The property offers tall pine trees, privacy, and you can't beat this location! Close to world class golfing, abundant shops, and great restaurants. Don't miss this great opportunity!

## **Additional Details:**

Lot Acres 3.79

Lot Dimensions 509x217xIRR

School District 181
Taxes \$1
Taxes with Assessments \$1
Tax Year 2024