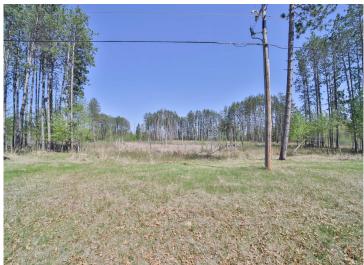

## Description:

Get ready to build your dream home or the perfect weekend getaway on this 3.79 acre lot just north of Brainerd. The property offers tall pine trees, privacy, and you can't beat this location! Close to world class golfing, abundant shops, and great restaurants. Don't miss this great opportunity!

## **Additional Details:**

Lot Acres 3.79

Lot Dimensions 509x217xIRR

School District 181
Taxes \$1
Taxes with Assessments \$1
Tax Year 2024