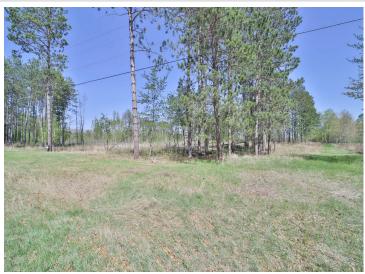

## Description:

Get ready to build your dream home or the perfect weekend getaway on this 3.79 acre lot just north of Brainerd. The property offers tall pine trees, privacy, and you can't beat this location! Close to world class golfing, abundant shops, and great restaurants. Don't miss this great opportunity!

## **Additional Details:**

Lot Acres 3.79

Lot Dimensions 509x217xIRR

School District 181
Taxes \$1
Taxes with Assessments \$1
Tax Year 2024