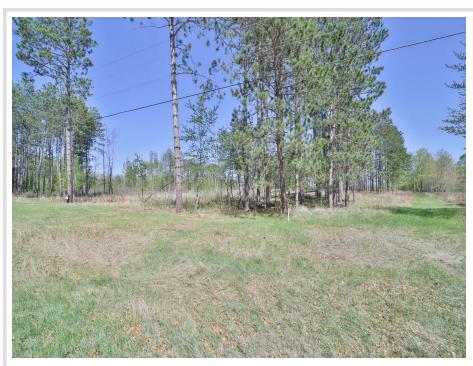

## Description:

Get ready to build your dream home or the perfect weekend getaway on this 3.79 acre lot just north of Brainerd. The property offers tall pine trees, privacy, and you can't beat this location! Close to world class golfing, abundant shops, and great restaurants. Don't miss this great opportunity!

## **Additional Details:**

Lot Acres 3.79

Lot Dimensions 509x217xIRR

School District 181
Taxes \$1
Taxes with Assessments \$1
Tax Year 2024