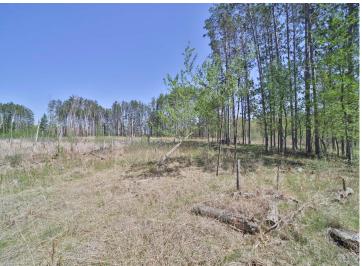

## Description:

Get ready to build your dream home or the perfect weekend getaway on this 3.79 acre lot just north of Brainerd. The property offers tall pine trees, privacy, and you can't beat this location! Close to world class golfing, abundant shops, and great restaurants. Don't miss this great opportunity!

## **Additional Details:**

Lot Acres 3.79

Lot Dimensions 509x217xIRR

School District 181
Taxes \$1
Taxes with Assessments \$1
Tax Year 2024