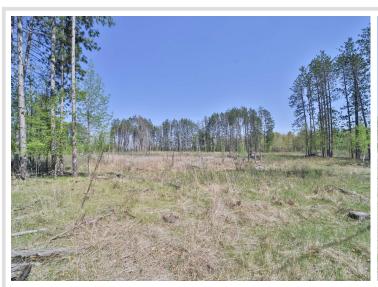

## Description:

Get ready to build your dream home or the perfect weekend getaway on this 3.79 acre lot just north of Brainerd. The property offers tall pine trees, privacy, and you can't beat this location! Close to world class golfing, abundant shops, and great restaurants. Don't miss this great opportunity!

## **Additional Details:**

Lot Acres 3.79

Lot Dimensions 509x217xIRR

School District 181
Taxes \$1
Taxes with Assessments \$1
Tax Year 2024