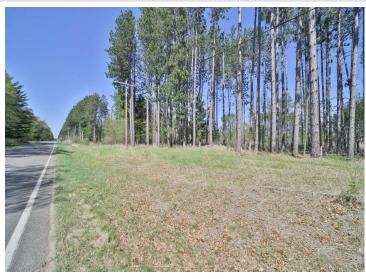

## **Description:**

Get ready to build your dream home or the perfect weekend getaway on this 4.85 acre lot just north of Brainerd. The property offers tall pine trees, privacy, and you can't beat this location! Close to world class golfing, abundant shops, and great restaurants. What a wonderful opportunity to build exactly what you want!

## **Additional Details:**

Lot Acres 4.85

1061x266xIRR Lot Dimensions

School District 181 Taxes \$1 Taxes with Assessments \$1 Tax Year 2024