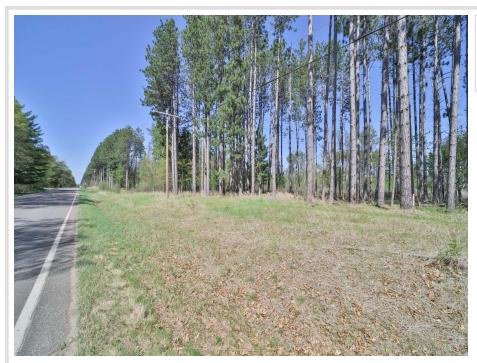

## **Description:**

Get ready to build your dream home or the perfect weekend getaway on this 4.85 acre lot just north of Brainerd. The property offers tall pine trees, privacy, and you can't beat this location! Close to world class golfing, abundant shops, and great restaurants. What a wonderful opportunity to build exactly what you want!

## **Additional Details:**

Lot Acres 4.85

1061x266xIRR Lot Dimensions

School District 181 Taxes \$1 Taxes with Assessments \$1 Tax Year 2024