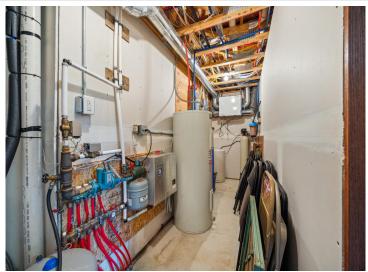

## **Additional Features:**

Basement: Finished Fuel: Propane Garage: 2 Heat: Forced Air, Radiant Floor Sewer: Tank with Drainage Field Water: Well Air Conditioning: Central Air