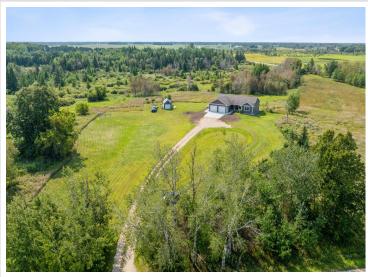

## **Description:**

Do not miss the chance to make this paradise yours! Discover this one-owner, meticulously maintained 4-bedroom, 3+ bath ICF-built, high efficiency home (averaging 1 tank or about \$300.00 for propane a year) nestled on 16.5 acres of tranquil wooded land, offering the perfect blend of relaxation, recreation, and hunting opportunities. The property features an insulated garage with in-floor heat and a convenient drain, ensuring comfort and functionality year-round. Inside, the home is designed for ultimate comfort, boasting a chef's kitchen with double ovens and granite countertops. In-floor heat, a furnace, and central air conditioning will keep you cozy in every season. The surrounding land is a nature lover's dream, with multiple varieties of fruit trees and berry bushes, attracting an abundance of wildlife for you to enjoy in peaceful seclusion. Whether you're looking for a quiet retreat or a base for outdoor adventures, this property offers an unparalleled lifestyle in a truly serene setting.

## **Additional Details:**

Year Built 2009 Lot Acres 16.68

Lot Dimensions 1080x1160x1630

Garage Stalls 2
School District 2155
Taxes \$2,484
Taxes with Assessments \$2,484
Tax Year 2024