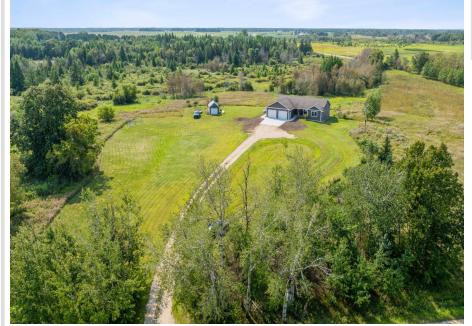

## **Description:**

Do not miss the chance to make this paradise yours! Discover this one-owner, meticulously maintained 4-bedroom, 3+ bath ICF-built, high efficiency home (averaging 1 tank or about \$300.00 for propane a year) nestled on 16.5 acres of tranquil wooded land, offering the perfect blend of relaxation, recreation, and hunting opportunities. The property features an insulated garage with in-floor heat and a convenient drain, ensuring comfort and functionality year-round. Inside, the home is designed for ultimate comfort, boasting a chef's kitchen with double ovens and granite countertops. In-floor heat, a furnace, and central air conditioning will keep you cozy in every season. The surrounding land is a nature lover's dream, with multiple varieties of fruit trees and berry bushes, attracting an abundance of wildlife for you to enjoy in peaceful seclusion. Whether you're looking for a quiet retreat or a base for outdoor adventures, this property offers an unparalleled lifestyle in a truly serene setting.

## **Additional Details:**

Year Built 2009 Lot Acres 16.68

Lot Dimensions 1080x1160x1630

Garage Stalls 2
School District 2155
Taxes \$2,484
Taxes with Assessments \$2,484
Tax Year 2024