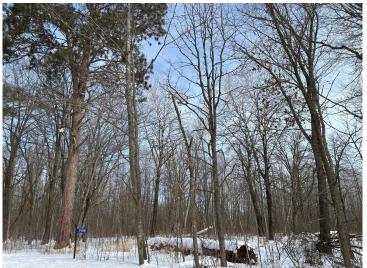

## **Description:**

Wooded 51.28 acres located close to the public access on Webb Lake. County breakdown is 34 acres wooded, 3 acres of low brush, 13.28 acres of marsh and 1 acre of road. Rough drive is cleared into the property, see aerial for location. Many possibilities with this acreage.