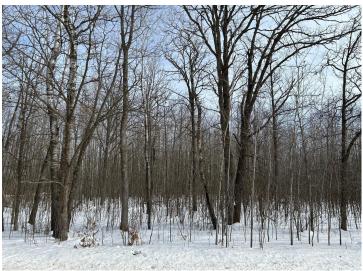

## **Description:**

Wooded 51.28 acres located close to the public access on Webb Lake. County breakdown is 34 acres wooded, 3 acres of low brush, 13.28 acres of marsh and 1 acre of road. Rough drive is cleared into the property, see aerial for location. Many possibilities with this acreage.