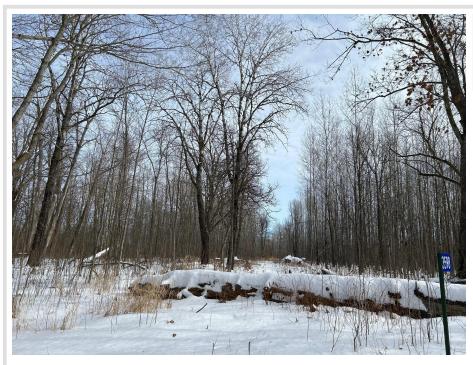

## **Description:**

Wooded 51.28 acres located close to the public access on Webb Lake. County breakdown is 34 acres wooded, 3 acres of low brush, 13.28 acres of marsh and 1 acre of road. Rough drive is cleared into the property, see aerial for location. Many possibilities with this acreage.