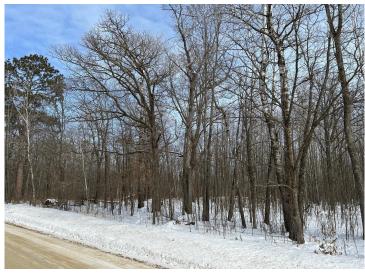

## **Description:**

Wooded 51.28 acres located close to the public access on Webb Lake. County breakdown is 34 acres wooded, 3 acres of low brush, 13.28 acres of marsh and 1 acre of road. Rough drive is cleared into the property, see aerial for location. Many possibilities with this acreage.