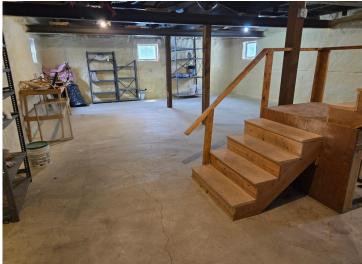

The private, wooded backyard provides a peaceful haven for nature lovers, ideal for outdoor enjoyment, relaxation, and family fun. Plus, the insulated basement with five windows is ready for your finishing touches, offering endless possibilities to personalize the space.