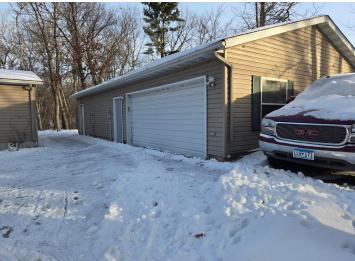

MLS 6673514 Residential

\$339,900

1,976 sq ft 4 bedrooms 2 baths

4570 Pine Point Drive Walker MN 56484

Status: Active

## Additional Details:

Year Built 1997 Lot Acres 1

Lot Dimensions 155 x 329 x 150 x 287

Garage Stalls 4
School District 113
Taxes \$1,008
Taxes with Assessments \$1,095
Tax Year 2025