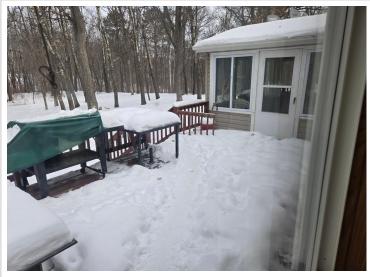

The private, wooded backyard provides a peaceful haven for nature lovers, ideal for outdoor enjoyment, relaxation, and family fun. Plus, the insulated basement with five windows is ready for your finishing touches, offering endless possibilities to personalize the space.