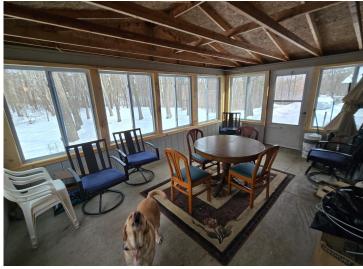

## **Description:**

Prime Location Across from Leech Lake's Trader's Bay – Your Ideal "At-Home Retreat" Awaits! Located in a sought-after spot with easy access to Leech Lake, this updated 1,976 SF property offers comfort and affordability. Enjoy 4 spacious bedrooms, 2 full bathrooms, and an 18-foot den complete with a cozy wood-burning fireplace—perfect for relaxing after a day on the water or trails. The neighboring resorts have options for lake access and slips (subject to availability).

The private, wooded backyard provides a peaceful haven for nature lovers, ideal for outdoor enjoyment, relaxation, and family fun. Plus, the insulated basement with five windows is ready for your finishing touches, offering endless possibilities to personalize the space.