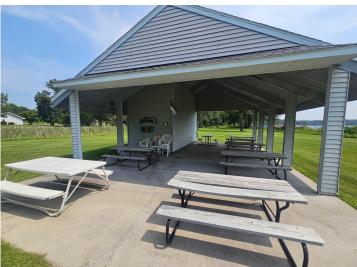

## **Description:**

Lake Lizzie and Dunvilla area condo. Recently remodeled with newer doors, flooring, paint and washer/dryer. 2 BR/3 BATH condo with both bedrooms being ensuites. Lake views from the master bedroom, great room and lakeside patio. Beautifully manicured property with wonderful lake frontage, tennis/pickleball courts, shuffleboard, picnic shelter, playground and swimming beach. Home includes 2 car garage and extra vehicle parking. Easy lake living from this beautiful property in the heart of all of lakes country and easy drive from Fargo-Moorhead. Much of the furniture will stay. Great price, great property, great lake!!