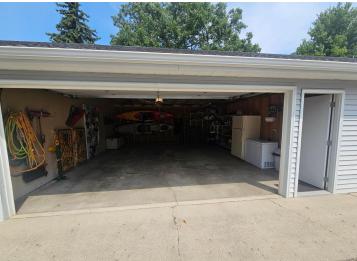

## **Description:**

Lake Lizzie and Dunvilla area condo. Recently remodeled with newer doors, flooring, paint and washer/dryer. 2 BR/3 BATH condo with both bedrooms being ensuites. Lake views from the master bedroom, great room and lakeside patio. Beautifully manicured property with wonderful lake frontage, tennis/pickleball courts, shuffleboard, picnic shelter, playground and swimming beach. Home includes 2 car garage and extra vehicle parking. Easy lake living from this beautiful property in the heart of all of lakes country and easy drive from Fargo-Moorhead. Much of the furniture will stay. Great price, great property, great lake!!

## Additional Features:

Basement: None Fuel: Propane Garage: 2 Heat: Forced Air Sewer: Shared Septic Water: Shared System Air Conditioning: Central Air