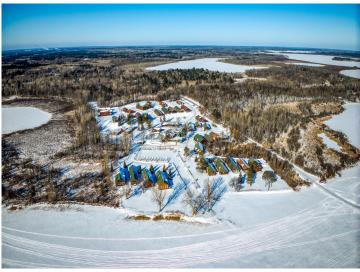

## **Description:**

Welcome to Tom's Harbor CIC on Cass Lake! This sweet home has 2 bedrooms, 2 baths with a detached double garage located on a corner lot. It's the perfect size for those looking to downsize into the right size home. Enjoy One level Living, your own boat slip in a protected harbor, newer outdoor swimming pool, amazing community lodge and no more mowing! Seller has added stylish new decks. Everything you need for year-round living or just come when you want to enjoy the lake. It's time to take the plunge into lake life at an affordable price. Call for a tour today.