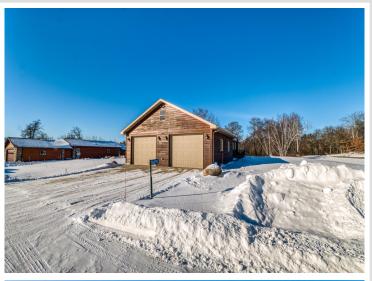

## **Description:**

Welcome to Tom's Harbor CIC on Cass Lake! This sweet home has 2 bedrooms, 2 baths with a detached double garage located on a corner lot. It's the perfect size for those looking to downsize into the right size home. Enjoy One level Living, your own boat slip in a protected harbor, newer outdoor swimming pool, amazing community lodge and no more mowing! Seller has added stylish new decks. Everything you need for year-round living or just come when you want to enjoy the lake. It's time to take the plunge into lake life at an affordable price. Call for a tour today.

## Additional Details:

Year Built 2006 Lot Acres 0.01 Lot Dimensions 39x110 Garage Stalls 2 School District 115 Taxes \$1,710 Taxes with Assessments \$1,710 Tax Year 2024