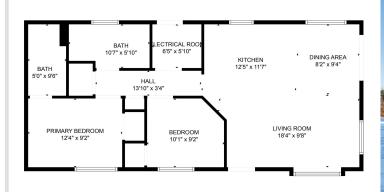

MLS 6673674 Lake Home

\$339,000

880 sq ft 2 bedrooms 2 baths

16693 Hightop Way Cass Lake MN 56633

Waterfront: Cass

Status: Active

## Additional Details:

Year Built 2006 Lot Acres 0.01 Lot Dimensions 39x110 Garage Stalls 2 School District 115 Taxes \$1,710 Taxes with Assessments \$1,710 Tax Year 2024