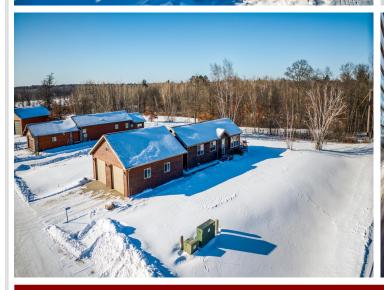

## **Description:**

Welcome to Tom's Harbor CIC on Cass Lake! This sweet home has 2 bedrooms, 2 baths with a detached double garage located on a corner lot. It's the perfect size for those looking to downsize into the right size home. Enjoy One level Living, your own boat slip in a protected harbor, newer outdoor swimming pool, amazing community lodge and no more mowing! Seller has added stylish new decks. Everything you need for year-round living or just come when you want to enjoy the lake. It's time to take the plunge into lake life at an affordable price. Call for a tour today.

## Additional Details:

Year Built 2006 Lot Acres 0.01 Lot Dimensions 39x110 Garage Stalls 2 School District 115 Taxes \$1,710 Taxes with Assessments \$1,710 Tax Year 2024