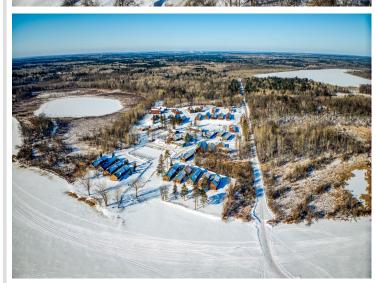

## **Description:**

Welcome to Tom's Harbor CIC on Cass Lake! This sweet home has 2 bedrooms, 2 baths with a detached double garage located on a corner lot. It's the perfect size for those looking to downsize into the right size home. Enjoy One level Living, your own boat slip in a protected harbor, newer outdoor swimming pool, amazing community lodge and no more mowing! Seller has added stylish new decks. Everything you need for year-round living or just come when you want to enjoy the lake. It's time to take the plunge into lake life at an affordable price. Call for a tour today.