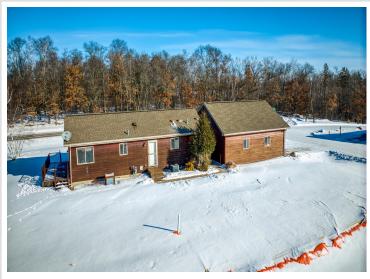

## **Description:**

Welcome to Tom's Harbor CIC on Cass Lake! This sweet home has 2 bedrooms, 2 baths with a detached double garage located on a corner lot. It's the perfect size for those looking to downsize into the right size home. Enjoy One level Living, your own boat slip in a protected harbor, newer outdoor swimming pool, amazing community lodge and no more mowing! Seller has added stylish new decks. Everything you need for year-round living or just come when you want to enjoy the lake. It's time to take the plunge into lake life at an affordable price. Call for a tour today.

## Additional Details:

Year Built 2006 Lot Acres 0.01 Lot Dimensions 39x110 Garage Stalls 2 School District 115 Taxes \$1,710 Taxes with Assessments \$1,710 Tax Year 2024