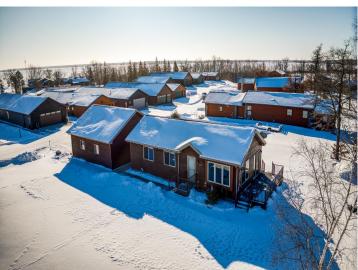

MLS 6673674 Lake Home

\$339,000

880 sq ft 2 bedrooms 2 baths

16693 Hightop Way Cass Lake MN 56633

Waterfront: Cass

Status: Active

## **Description:**

Welcome to Tom's Harbor CIC on Cass Lake! This sweet home has 2 bedrooms, 2 baths with a detached double garage located on a corner lot. It's the perfect size for those looking to downsize into the right size home. Enjoy One level Living, your own boat slip in a protected harbor, newer outdoor swimming pool, amazing community lodge and no more mowing! Seller has added stylish new decks. Everything you need for year-round living or just come when you want to enjoy the lake. It's time to take the plunge into lake life at an affordable price. Call for a tour today.