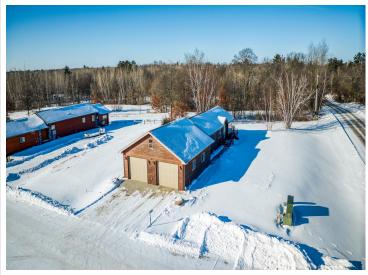

## **Description:**

Welcome to Tom's Harbor CIC on Cass Lake! This sweet home has 2 bedrooms, 2 baths with a detached double garage located on a corner lot. It's the perfect size for those looking to downsize into the right size home. Enjoy One level Living, your own boat slip in a protected harbor, newer outdoor swimming pool, amazing community lodge and no more mowing! Seller has added stylish new decks. Everything you need for year-round living or just come when you want to enjoy the lake. It's time to take the plunge into lake life at an affordable price. Call for a tour today.

## Additional Details:

Year Built 2006 Lot Acres 0.01 Lot Dimensions 39x110 Garage Stalls 2 School District 115 Taxes \$1,710 Taxes with Assessments \$1,710 Tax Year 2024