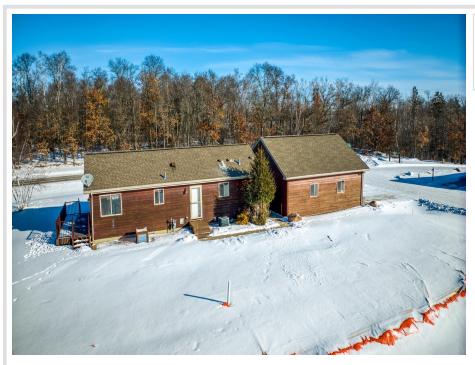

## **Description:**

Welcome to Tom's Harbor CIC on Cass Lake! This sweet home has 2 bedrooms, 2 baths with a detached double garage located on a corner lot. It's the perfect size for those looking to downsize into the right size home. Enjoy One level Living, your own boat slip in a protected harbor, newer outdoor swimming pool, amazing community lodge and no more mowing! Seller has added stylish new decks. Everything you need for year-round living or just come when you want to enjoy the lake. It's time to take the plunge into lake life at an affordable price. Call for a tour today.

## Additional Details:

Year Built 2006 Lot Acres 0.01 Lot Dimensions 39x110 Garage Stalls 2 School District 115 Taxes \$1,710 Taxes with Assessments \$1,710 Tax Year 2024