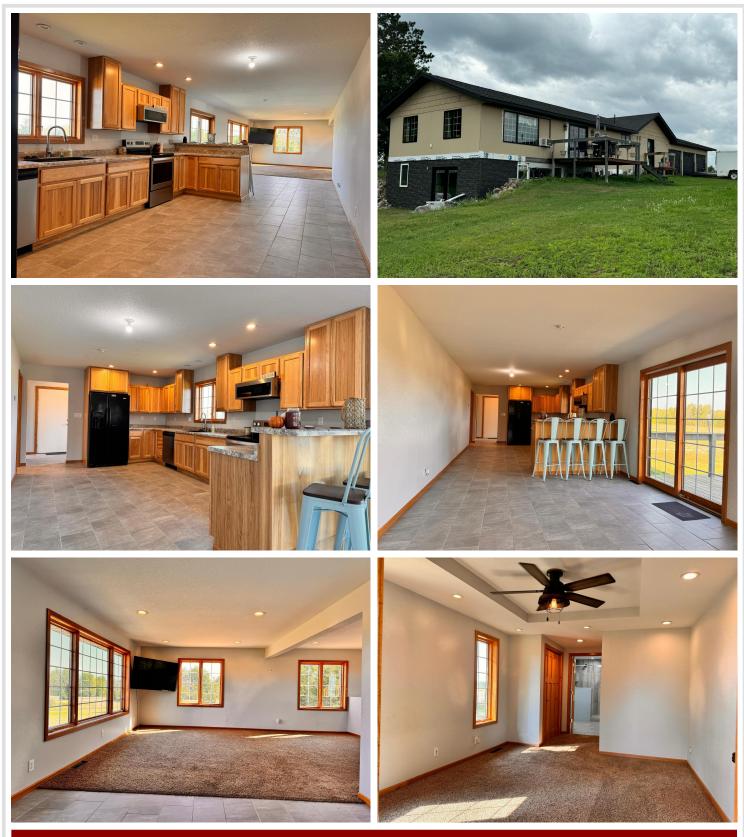

### **Description:**

Spacious 10 Acre Country Home south of Osage in Becker County. This house has all living facilities on one level. This home is well lit with natural sunlight. Enjoy country views from deck and the numerous windows. It has been recently renovated in 2018 with new electrical, plumbing, flooring, Pella windows, sheetrock, shingles, Siding, kitchen and more. Both levels have heated floors except garage. Plumbing is present for sinks in the Primary bath and laundry room. House is sold As Is.