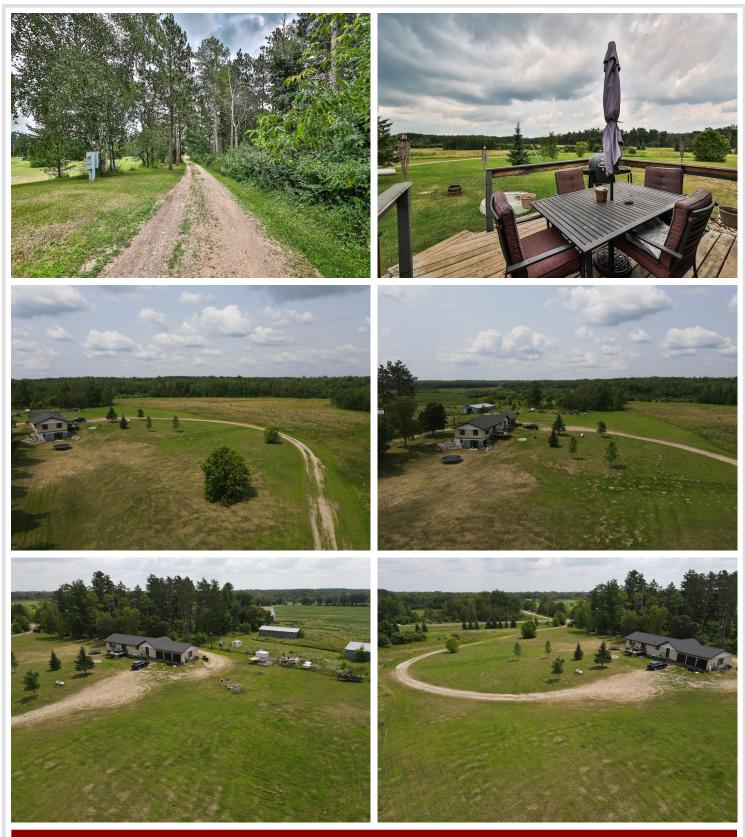

### **Description:**

Spacious 10 Acre Country Home south of Osage in Becker County. This house has all living facilities on one level. This home is well lit with natural sunlight. Enjoy country views from deck and the numerous windows. It has been recently renovated in 2018 with new electrical, plumbing, flooring, Pella windows, sheetrock, shingles, Siding, kitchen and more. Both levels have heated floors except garage. Plumbing is present for sinks in the Primary bath and laundry room. House is sold As Is.

## **Driving Directions:**

Go East on Hwy 34 from Park Rapids. Take a left on County Road 47. Go south on County Rd 47 for 5 miles. Property on right.

Listed By: National Realty Guild

Affinity Real Estate Inc. participates in the Regional Multiple Listing Service of Minnesota, Inc Broker Reciprocity (sm) program, allowing us to display other broker's listings on our website. All properties are subject to prior sale, change or withdrawal.