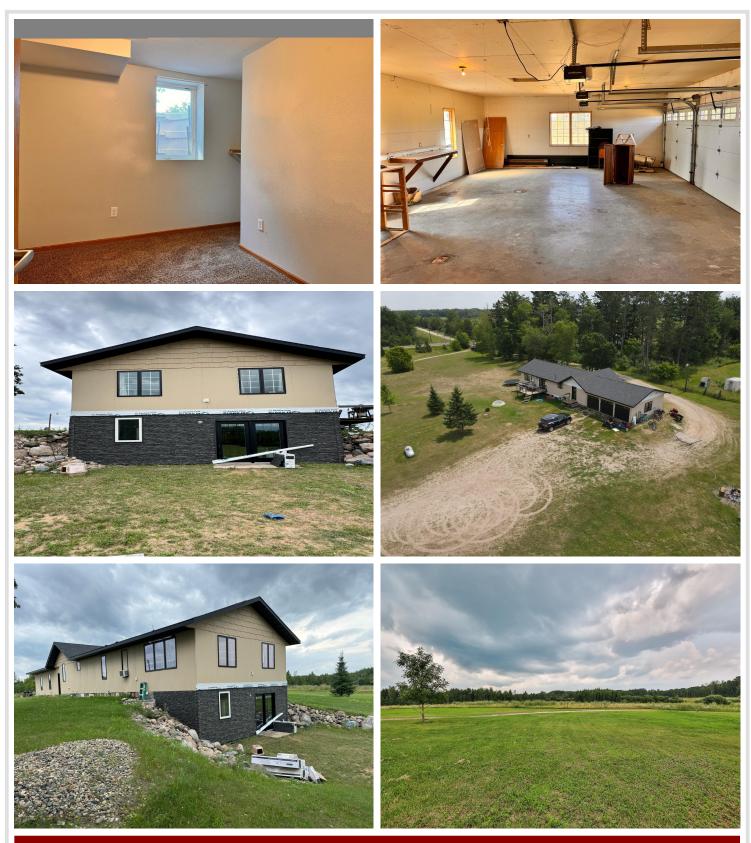

### **Description:**

Spacious 10 Acre Country Home south of Osage in Becker County. This house has all living facilities on one level. This home is well lit with natural sunlight. Enjoy country views from deck and the numerous windows. It has been recently renovated in 2018 with new electrical, plumbing, flooring, Pella windows, sheetrock, shingles, Siding, kitchen and more. Both levels have heated floors except garage. Plumbing is present for sinks in the Primary bath and laundry room. House is sold As Is.

### Additional Details:

| Year Built             | 1968              |
|------------------------|-------------------|
| Lot Acres              | 10                |
| Lot Dimensions         | 1302x345x1302x345 |
| Garage Stalls          | 3                 |
| School District        | 821               |
| Taxes                  | \$1,796           |
| Taxes with Assessments | \$1,856           |
| Tax Year               | 2024              |