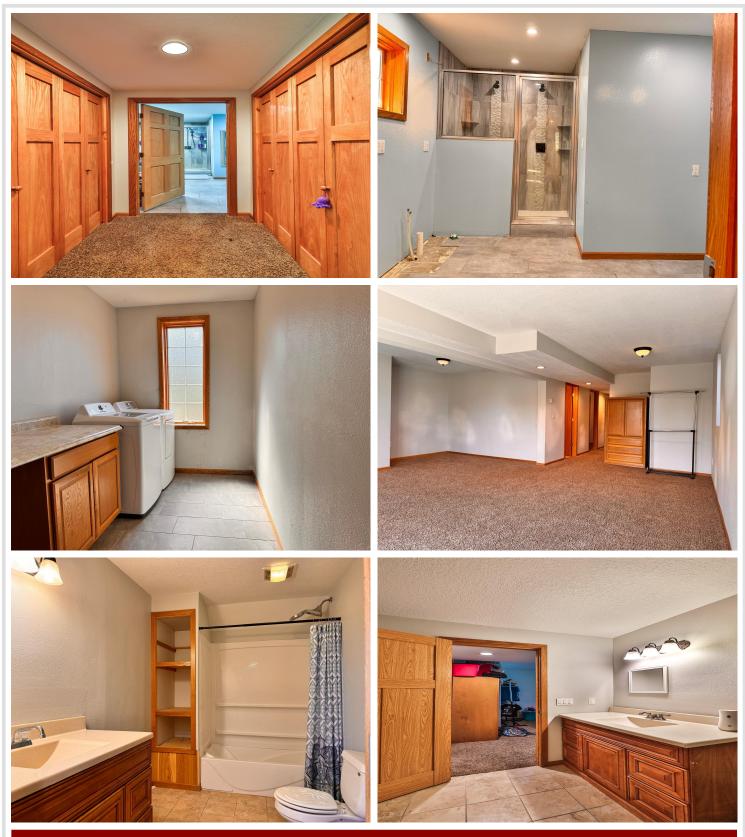

### **Description:**

Spacious 10 Acre Country Home south of Osage in Becker County. This house has all living facilities on one level. This home is well lit with natural sunlight. Enjoy country views from deck and the numerous windows. It has been recently renovated in 2018 with new electrical, plumbing, flooring, Pella windows, sheetrock, shingles, Siding, kitchen and more. Both levels have heated floors except garage. Plumbing is present for sinks in the Primary bath and laundry room. House is sold As Is.

#### Additional Features:

Basement: Finished, Walkout Fuel: Propane Garage: 3 Heat: Forced Air, Radiant Floor Sewer: Private Sewer, Septic System Compliant - Yes, Tank with Drainage Field Water: Drilled, Well Air Conditioning: Window Unit(s)