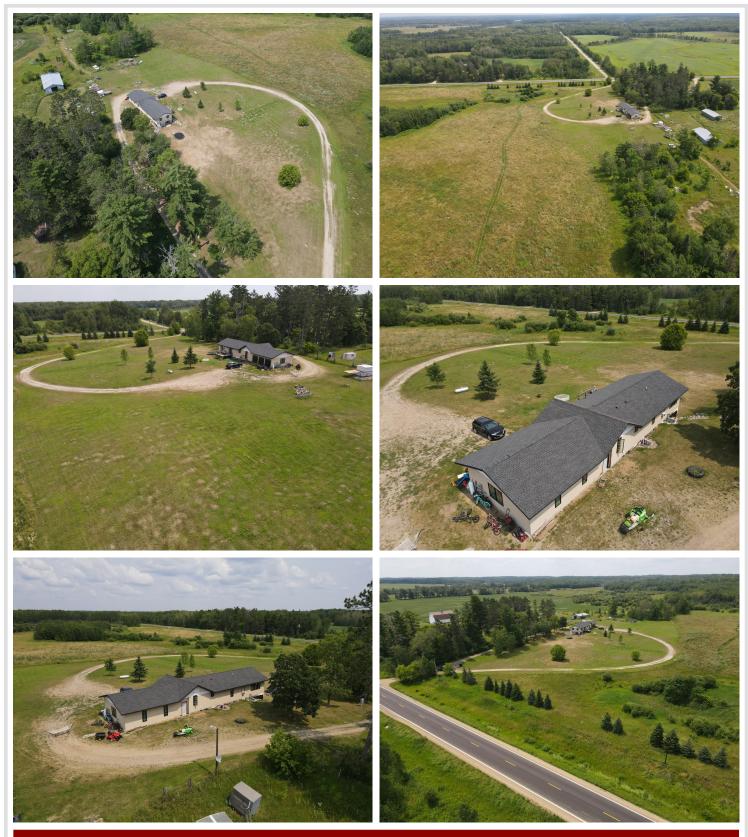

### **Description:**

Spacious 10 Acre Country Home south of Osage in Becker County. This house has all living facilities on one level. This home is well lit with natural sunlight. Enjoy country views from deck and the numerous windows. It has been recently renovated in 2018 with new electrical, plumbing, flooring, Pella windows, sheetrock, shingles, Siding, kitchen and more. Both levels have heated floors except garage. Plumbing is present for sinks in the Primary bath and laundry room. House is sold As Is.

### Additional Details:

| Year Built             | 1968              |
|------------------------|-------------------|
| Lot Acres              | 10                |
| Lot Dimensions         | 1302x345x1302x345 |
| Garage Stalls          | 3                 |
| School District        | 821               |
| Taxes                  | \$1,796           |
| Taxes with Assessments | \$1,856           |
| Tax Year               | 2024              |