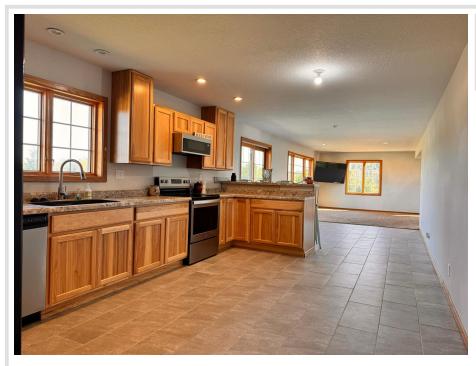

### **Description:**

Spacious 10 Acre Country Home south of Osage in Becker County. This house has all living facilities on one level. This home is well lit with natural sunlight. Enjoy country views from deck and the numerous windows. It has been recently renovated in 2018 with new electrical, plumbing, flooring, Pella windows, sheetrock, shingles, Siding, kitchen and more. Both levels have heated floors except garage. Plumbing is present for sinks in the Primary bath and laundry room. House is sold As Is.