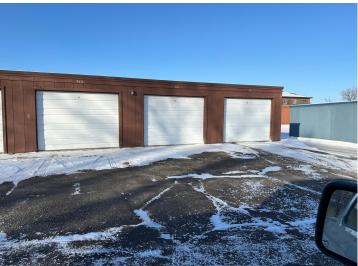

## **Description:**

2 bedroom 1 bath condo with low HOA's (\$150.00 mo) covers water, sewer, garbage, outdoor maintenance and insurance. Laundry on site. Lots of natural light with a large sliding glass door leading to outdoor patio. Good storage. Condo is in a very handy location close to schools and parks. Singl detached garage.