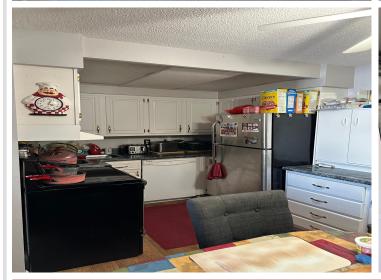

## **Description:**

2 bedroom 1 bath condo with low HOA's (\$150.00 mo) covers water, sewer, garbage, outdoor maintenance and insurance. Laundry on site. Lots of natural light with a large sliding glass door leading to outdoor patio. Good storage. Condo is in a very handy location close to schools and parks. Singl detached garage.