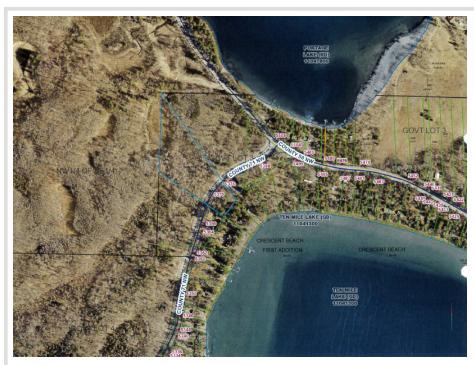

## **Description:**

Vacant lot (5 Acres new split) that abuts public land and short walk to public accesses to both Ten Mile and Portage

All measurements are approximate until the survey has been complete.

## **Additional Details:**

Lot Acres

240x826x609x479 Lot Dimensions

School District 113 Taxes \$198 Taxes with Assessments \$198 Tax Year 2024

## **Driving Directions:**

From Walker South on 371 to Right on Upper Ten Mile Lake Road to left on County 50 property on the right.

Listed By: Cedar Point Realty -Walker

Affinity Real Estate Inc. participates in the Regional Multiple Listing Service of Minnesota, Inc Broker Reciprocity (sm) program, allowing us to display other broker's listings on our website. All properties are subject to prior sale, change or withdrawal.