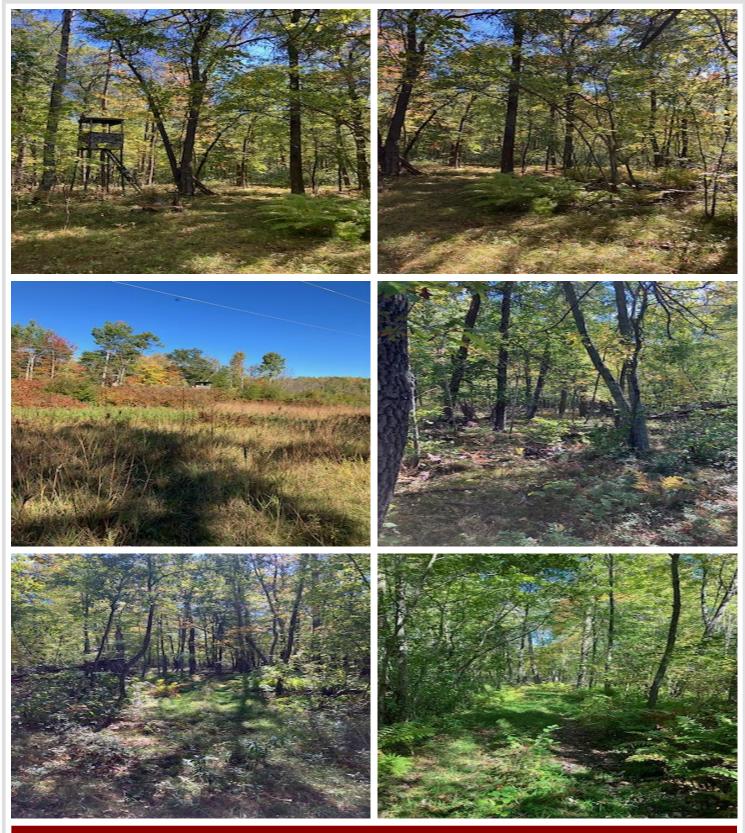

### **Description:**

Are you looking for a slice of Up North living to build your dream cabin or shed? Then check out this property. This heavily wooded 5 acre lot is just minutes from downtown Brainerd MN. Gull and North Long lake are just minutes away. Love lake living but have nowhere to store all the toys? This lot would be perfect to build a large storage shed and have room to hunt and explore. Excellent hunting where you can bag that buck of a lifetime! No covenants and you can build on this lot as desired. Additional 5 acre conjoining lot also available if you are seeking more land.

#### Additional Details:

| Lot Acres              | 4.97              |
|------------------------|-------------------|
| Lot Dimensions         | 165x1308x165x1307 |
| School District        | 181               |
| Taxes                  | \$450             |
| Taxes with Assessments | \$450             |
| Tax Year               | 2025              |