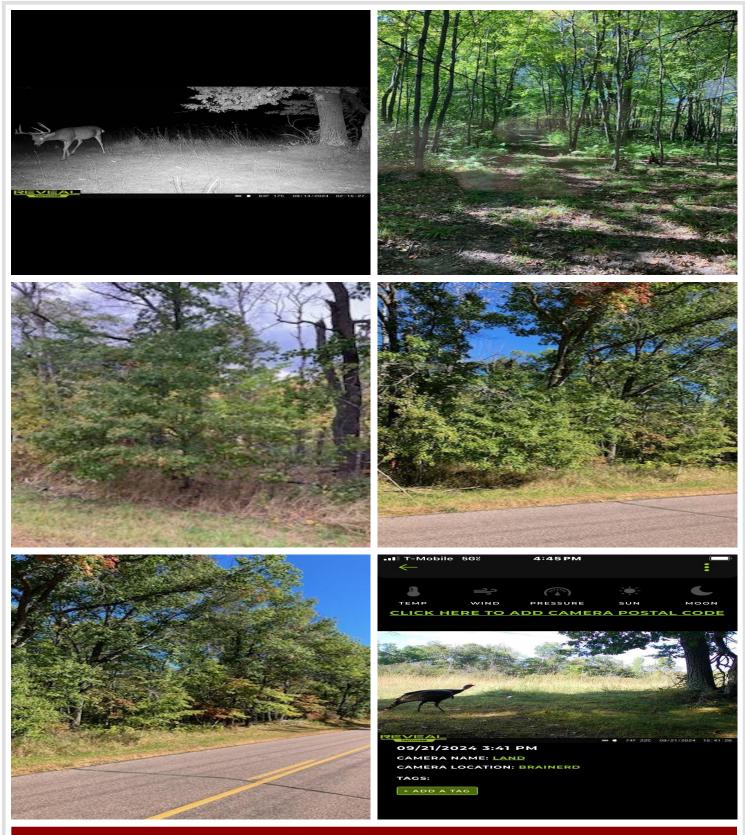

### **Description:**

Are you looking for a slice of Up North living to build your dream cabin or shed? Then check out this property. This heavily wooded 5 acre lot is just minutes from downtown Brainerd MN. Gull and North Long lake are just minutes away. Love lake living but have nowhere to store all the toys? This lot would be perfect to build a large storage shed and have room to hunt and explore. Excellent hunting where you can bag that buck of a lifetime! No covenants and you can build on this lot as desired. Additional 5 acre conjoining lot also available if you are seeking more land.

#### Additional Details:

| Lot Acres              | 4.97              |
|------------------------|-------------------|
| Lot Dimensions         | 165x1308x165x1307 |
| School District        | 181               |
| Taxes                  | \$450             |
| Taxes with Assessments | \$450             |
| Tax Year               | 2025              |