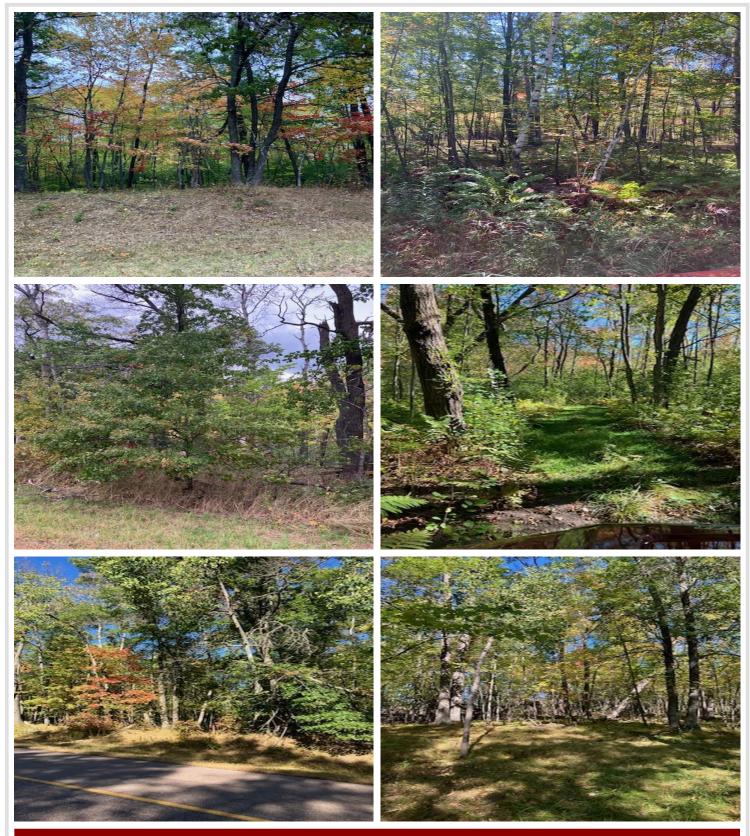

### **Description:**

Are you looking for a slice of Up North living to build your dream cabin or shed? Then check out this property. This heavily wooded 5 acre lot is just minutes from downtown Brainerd MN. Gull and North Long lake are just minutes away. Love lake living but have nowhere to store all the toys? This lot would be perfect to build a large storage shed and have room to hunt and explore. Excellent hunting where you can bag that buck of a lifetime! No covenants and you can build on this lot as desired. Additional 5 acre conjoining lot also available if you are seeking more land.

#### Additional Details:

| Lot Acres              | 4.97              |
|------------------------|-------------------|
| Lot Dimensions         | 165x1308x165x1307 |
| School District        | 181               |
| Taxes                  | \$450             |
| Taxes with Assessments | \$450             |
| Tax Year               | 2025              |