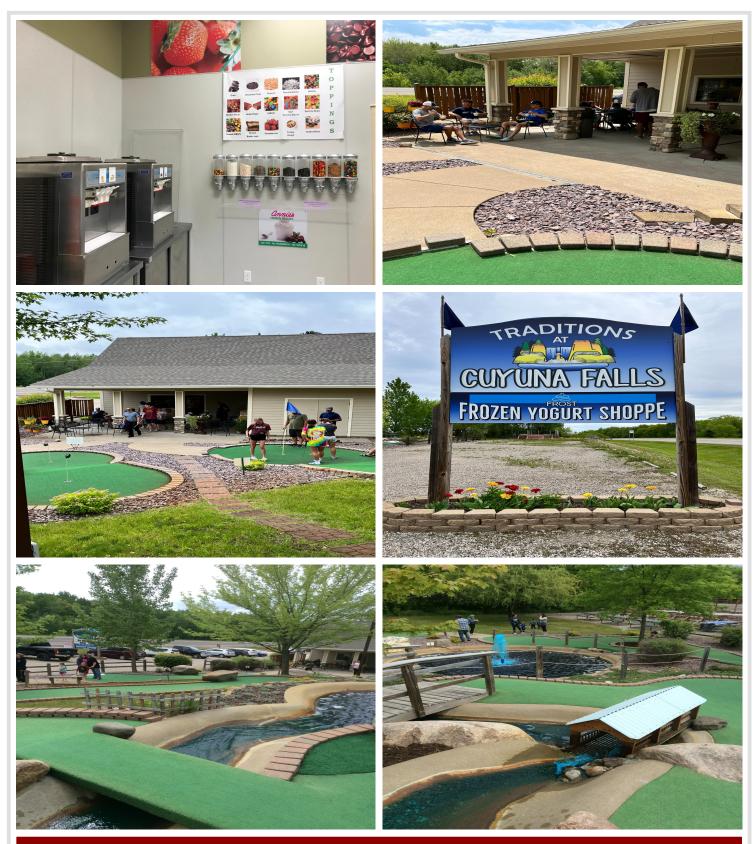

## Description:

Excellent opportunity to purchase a prime parcel of real estate located along the high-traffic corridor of Hwy 210 in Deerwood. Currently operating as Traditions at Cuyuna Falls Mini Golf, the property contains a versatile retail building, large parking lot, and ample outside display space. Existing mini golf equipment is included with the purchase and also includes water wars and human foosball, along with a frozen yogurt counter. With its prime highway location and diverse repurposing options, this property is set up for success. Whether you expand on the existing concept or launch something new, this is an exciting chance to own a standout property.