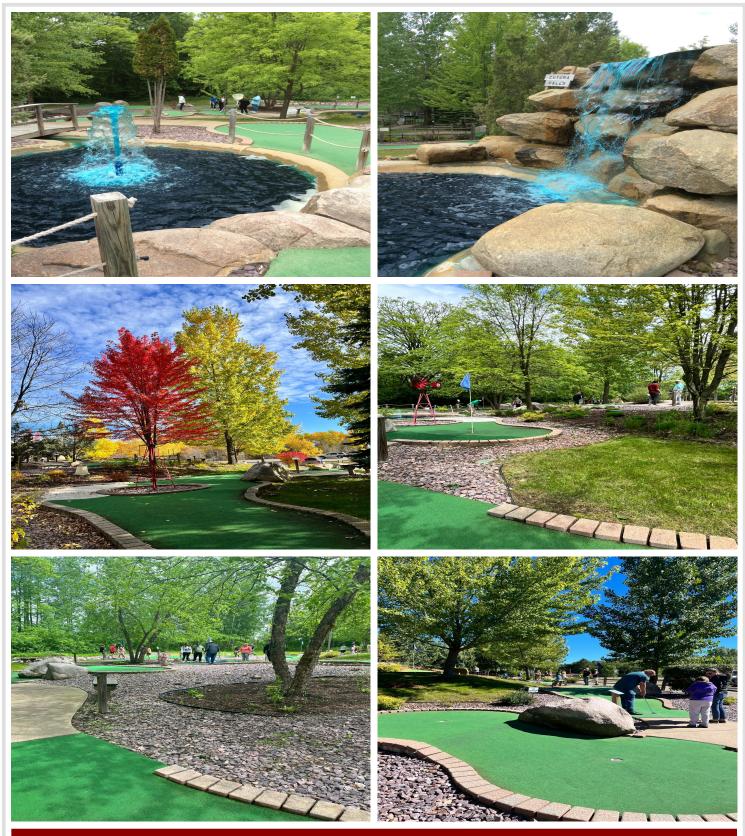

## Description:

Excellent opportunity to purchase a prime parcel of real estate located along the high-traffic corridor of Hwy 210 in Deerwood. Currently operating as Traditions at Cuyuna Falls Mini Golf, the property contains a versatile retail building, large parking lot, and ample outside display space. Existing mini golf equipment is included with the purchase and also includes water wars and human foosball, along with a frozen yogurt counter. With its prime highway location and diverse repurposing options, this property is set up for success. Whether you expand on the existing concept or launch something new, this is an exciting chance to own a standout property.