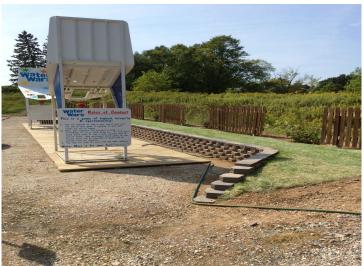

## Description:

Excellent opportunity to purchase a prime parcel of real estate located along the high-traffic corridor of Hwy 210 in Deerwood. Currently operating as Traditions at Cuyuna Falls Mini Golf, the property contains a versatile retail building, large parking lot, and ample outside display space. Existing mini golf equipment is included with the purchase and also includes water wars and human foosball, along with a frozen yogurt counter. With its prime highway location and diverse repurposing options, this property is set up for success. Whether you expand on the existing concept or launch something new, this is an exciting chance to own a standout property.