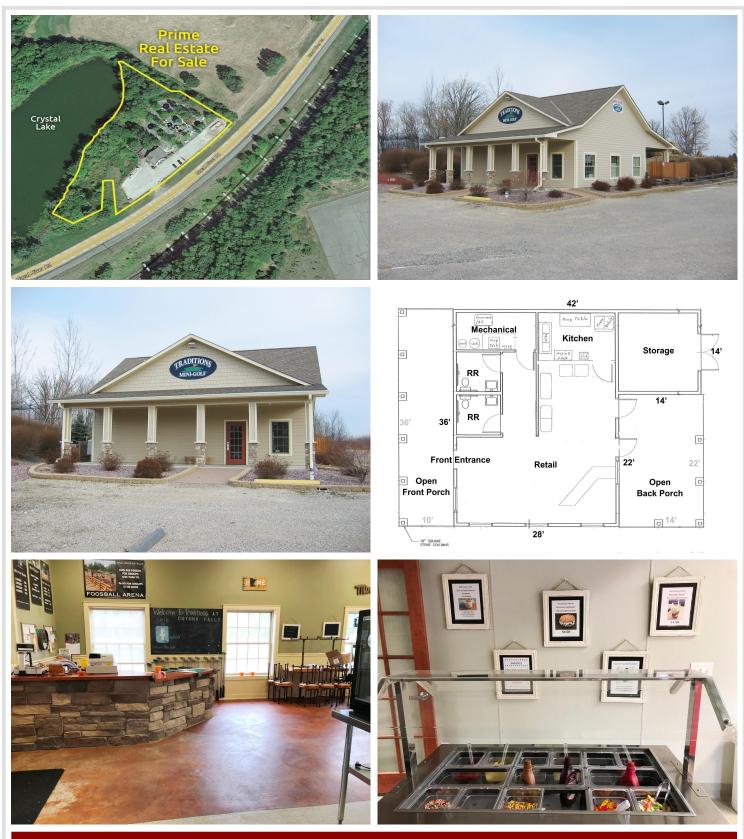

## Description:

Excellent opportunity to purchase a prime parcel of real estate located along the high-traffic corridor of Hwy 210 in Deerwood. Currently operating as Traditions at Cuyuna Falls Mini Golf, the property contains a versatile retail building, large parking lot, and ample outside display space. Existing mini golf equipment is included with the purchase and also includes water wars and human foosball, along with a frozen yogurt counter. With its prime highway location and diverse repurposing options, this property is set up for success. Whether you expand on the existing concept or launch something new, this is an exciting chance to own a standout property.

## Additional Details:

| Year Built             | 2006                                                                                                       |
|------------------------|------------------------------------------------------------------------------------------------------------|
| Lot Acres              | 3.06                                                                                                       |
| Lot Dimensions         | Approx. 65.47' x 100' x 90' x 35' x 112.13'<br>x 461.88' x 193.84' x 29.16' x 179.96' x<br>19.72' x Approx |
| School District        | 182                                                                                                        |
| Taxes                  | \$4,612                                                                                                    |
| Taxes with Assessments | \$4,612                                                                                                    |
| Tax Year               | 2025                                                                                                       |