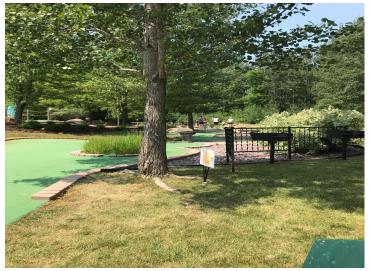

## Description:

Excellent opportunity to purchase a prime parcel of real estate located along the high-traffic corridor of Hwy 210 in Deerwood. Currently operating as Traditions at Cuyuna Falls Mini Golf, the property contains a versatile retail building, large parking lot, and ample outside display space. Existing mini golf equipment is included with the purchase and also includes water wars and human foosball, along with a frozen yogurt counter. With its prime highway location and diverse repurposing options, this property is set up for success. Whether you expand on the existing concept or launch something new, this is an exciting chance to own a standout property.