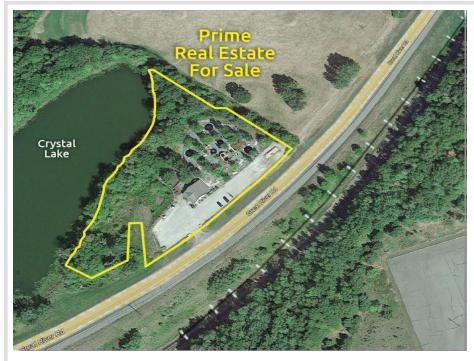

## Description:

Excellent opportunity to purchase a prime parcel of real estate located along the high-traffic corridor of Hwy 210 in Deerwood. Currently operating as Traditions at Cuyuna Falls Mini Golf, the property contains a versatile retail building, large parking lot, and ample outside display space. Existing mini golf equipment is included with the purchase and also includes water wars and human foosball, along with a frozen yogurt counter. With its prime highway location and diverse repurposing options, this property is set up for success. Whether you expand on the existing concept or launch something new, this is an exciting chance to own a standout property.

## **Driving Directions:**

From the intersection of Hwy 210 and Hwy 6 - East on Hwy 210 approx. 950' to the property on the North

Listed By: Close-Converse Commercial Prop

Affinity Real Estate Inc. participates in the Regional Multiple Listing Service of Minnesota, Inc Broker Reciprocity (sm) program, allowing us to display other broker's listings on our website. All properties are subject to prior sale, change or withdrawal.