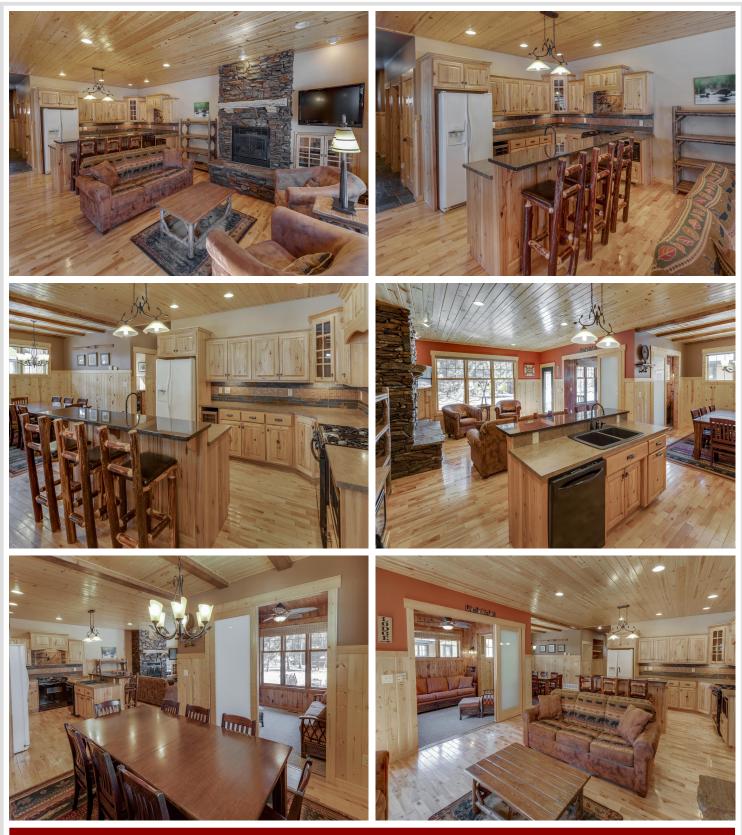

## **Description:**

Welcome to Resort Style Vacation Ownership on Clamshell Lake of the Whitefish Chain! Enjoy true maintenance free living in the Loon Cottage - beautiful and exceptionally cared for unit at Clamshell Beach Resort. All utilities, taxes and fees are covered in your annual dues. When you are not enjoying the benefits of lake life, allow others to rent your lake home and reap the financial benefits! Convenient location in the heart of the Lakes Area and all the amenities of a large resort, but with a small town vibe. Amazing sand beach, dock space, water toys, fire pit for memorable campfires for the whole crew, and plenty of water to explore - 14,000 acres of the Whitefish Chain! Lakes Area golf courses are within close proximity to test your skills! Enjoy the expansive manicured grounds and the entire Whitefish Chain - finish the days' activities and relax to your beautiful home on the lake! Each share (1/10th ownership \$60k) sold turn-key -- fully furnished and equipped!