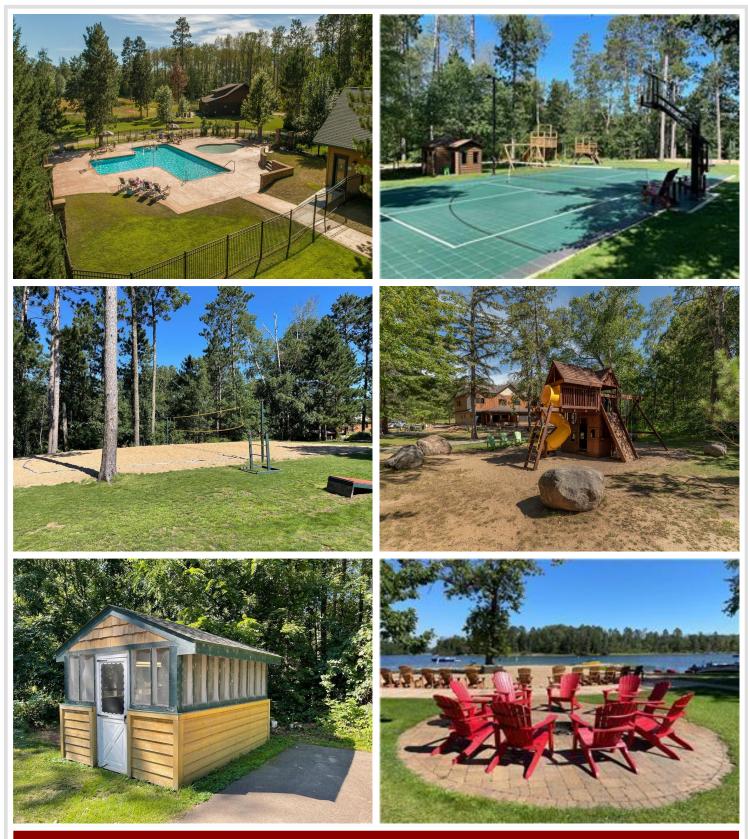

## **Description:**

Welcome to Resort Style Vacation Ownership on Clamshell Lake of the Whitefish Chain! Enjoy true maintenance free living in the Loon Cottage - beautiful and exceptionally cared for unit at Clamshell Beach Resort. All utilities, taxes and fees are covered in your annual dues. When you are not enjoying the benefits of lake life, allow others to rent your lake home and reap the financial benefits! Convenient location in the heart of the Lakes Area and all the amenities of a large resort, but with a small town vibe. Amazing sand beach, dock space, water toys, fire pit for memorable campfires for the whole crew, and plenty of water to explore - 14,000 acres of the Whitefish Chain! Lakes Area golf courses are within close proximity to test your skills! Enjoy the expansive manicured grounds and the entire Whitefish Chain - finish the days' activities and relax to your beautiful home on the lake! Each share (1/10th ownership \$60k) sold turn-key -- fully furnished and equipped!