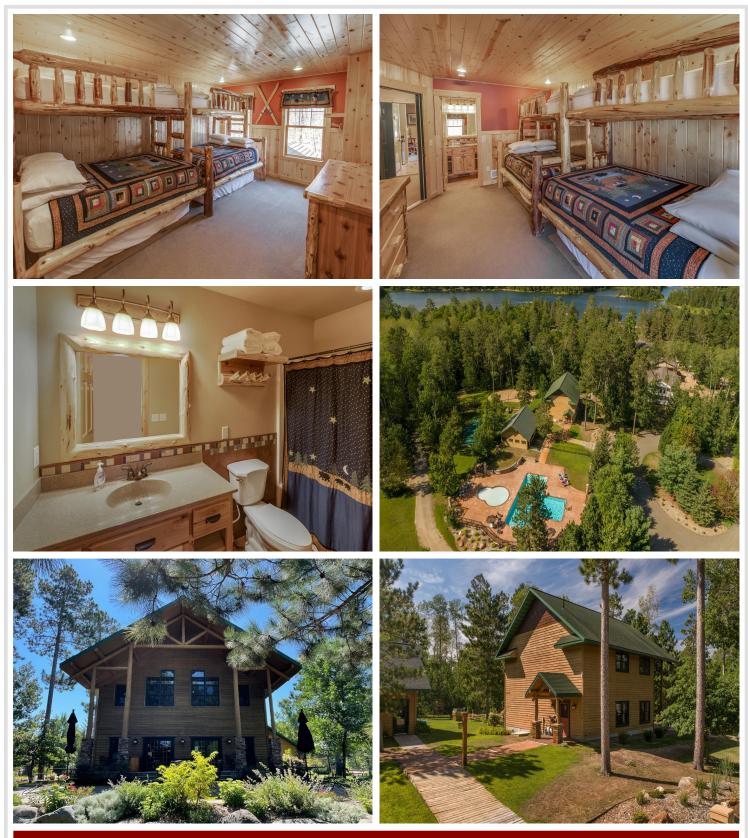

## **Description:**

Welcome to Resort Style Vacation Ownership on Clamshell Lake of the Whitefish Chain! Enjoy true maintenance free living in the Loon Cottage - beautiful and exceptionally cared for unit at Clamshell Beach Resort. All utilities, taxes and fees are covered in your annual dues. When you are not enjoying the benefits of lake life, allow others to rent your lake home and reap the financial benefits! Convenient location in the heart of the Lakes Area and all the amenities of a large resort, but with a small town vibe. Amazing sand beach, dock space, water toys, fire pit for memorable campfires for the whole crew, and plenty of water to explore - 14,000 acres of the Whitefish Chain! Lakes Area golf courses are within close proximity to test your skills! Enjoy the expansive manicured grounds and the entire Whitefish Chain - finish the days' activities and relax to your beautiful home on the lake! Each share (1/10th ownership \$60k) sold turn-key -- fully furnished and equipped!