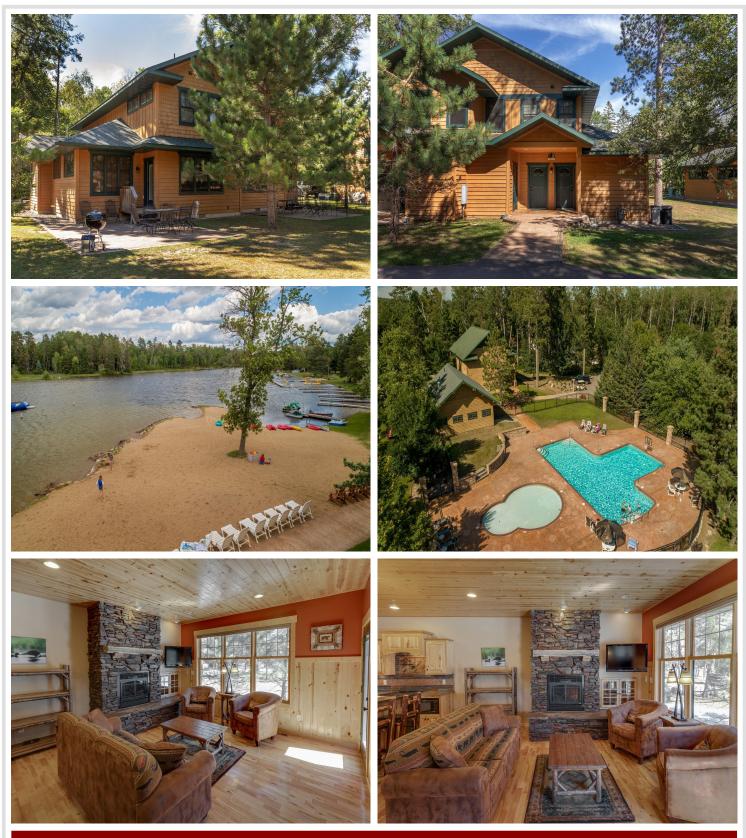

## **Description:**

Welcome to Resort Style Vacation Ownership on Clamshell Lake of the Whitefish Chain! Enjoy true maintenance free living in the Loon Cottage - beautiful and exceptionally cared for unit at Clamshell Beach Resort. All utilities, taxes and fees are covered in your annual dues. When you are not enjoying the benefits of lake life, allow others to rent your lake home and reap the financial benefits! Convenient location in the heart of the Lakes Area and all the amenities of a large resort, but with a small town vibe. Amazing sand beach, dock space, water toys, fire pit for memorable campfires for the whole crew, and plenty of water to explore - 14,000 acres of the Whitefish Chain! Lakes Area golf courses are within close proximity to test your skills! Enjoy the expansive manicured grounds and the entire Whitefish Chain - finish the days' activities and relax to your beautiful home on the lake! Each share (1/10th ownership \$60k) sold turn-key -- fully furnished and equipped!