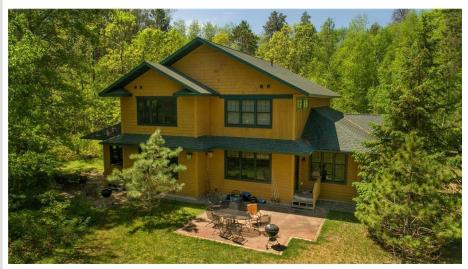

MLS 6674240 Lake Home

\$60,000

2,262 sq ft 3 bedrooms 4 baths

35288 Vacation Dr Pequot Lakes MN 56472

Waterfront: Clamshell

Status: Active

### **Description:**

Welcome to Resort Style Vacation Ownership on Clamshell Lake of the Whitefish Chain! The Moose Cottage allows true maintenance free living in a beautiful, exceptionally cared for lake home at Clamshell Beach Resort! All utilities, taxes and fees are covered in your annual dues. When you are not enjoying the benefits of lake life, allow others to rent your lake home and reap the financial benefits! Convenient location in the heart of the Lakes Area and all the amenities of a large resort, but with a small town vibe. Sand beach, dock space, fire pit - campfires for the whole crew, and plenty of water to explore! Lakes Area golf courses are within close proximity to test your skills! Enjoy the expansive manicured grounds and the entire Whitefish Chain - finish the days' activities and relax to your beautiful home on the lake! Each share (1/10th ownership \$60k & 5 weeks of use) sold turn-key -- fully furnished and equipped!