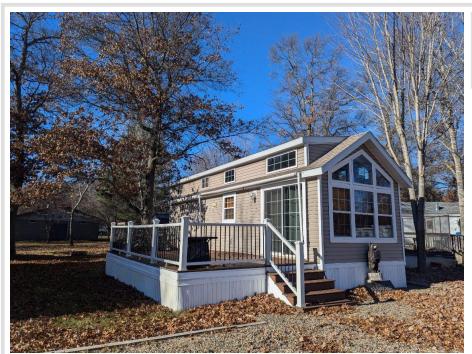

## **Description:**

A privately owned lot located in a quiet area of Exclusive Whitebirch RV and Camping resort, with direct access to green space/common area directly behind lot and straight shot to comfort station 5. Included with the lot is a 2014 Shore Park Double Loft Park Model, 12'x20' Trex Deck and Railing with awning, 8'x10' Storage Shed and Parking for 4 cars or 3 cars/2 golf carts. 2014 Shore Park Model is in excellent conditin and has been reinforced with a metal underbelly. Plantation shutters throughout, electric FP nice L-shaped sectional w/footrest sofa, Island/Cabinet Bistro table for six, beautiful Cherry cabinets throughout w upgraded countertops, which includes a large pantry, Pillow Top queen, full size toilet, bath/tub shower combo, 30Gal H2p heater. The double loft has 4 Twin beds and separate portable AC. Park model AC is on the exterior for quiet operation. Included in sale: 3 TV's (36" & 2-24"), all interior and deck furniture (table has tile top that is stored in the shed), fire table, blackstone grill and another grill. This won't last long, come take a look.