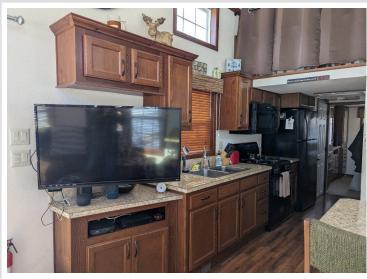

## **Description:**

A privately owned lot located in a quiet area of Exclusive Whitebirch RV and Camping resort, with direct access to green space/common area directly behind lot and straight shot to comfort station 5. Included with the lot is a 2014 Shore Park Double Loft Park Model, 12'x20' Trex Deck and Railing with awning, 8'x10' Storage Shed and Parking for 4 cars or 3 cars/2 golf carts. 2014 Shore Park Model is in excellent conditin and has been reinforced with a metal underbelly. Plantation shutters throughout, electric FP nice L-shaped sectional w/footrest sofa, Island/Cabinet Bistro table for six, beautiful Cherry cabinets throughout w upgraded countertops, which includes a large pantry, Pillow Top queen, full size toilet, bath/tub shower combo, 30Gal H2p heater. The double loft has 4 Twin beds and separate portable AC. Park model AC is on the exterior for quiet operation. Included in sale: 3 TV's (36" & 2-24"), all interior and deck furniture (table has tile top that is stored in the shed), fire table, blackstone grill and another grill. This won't last long, come take a look.