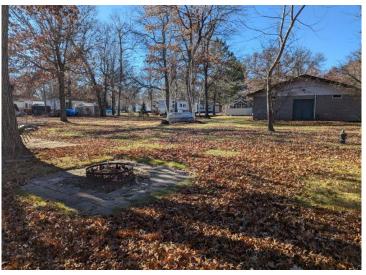

## **Description:**

A privately owned lot located in a quiet area of Exclusive Whitebirch RV and Camping resort, with direct access to green space/common area directly behind lot and straight shot to comfort station 5. Included with the lot is a 2014 Shore Park Double Loft Park Model, 12'x20' Trex Deck and Railing with awning, 8'x10' Storage Shed and Parking for 4 cars or 3 cars/2 golf carts. 2014 Shore Park Model is in excellent conditin and has been reinforced with a metal underbelly. Plantation shutters throughout, electric FP nice L-shaped sectional w/footrest sofa, Island/Cabinet Bistro table for six, beautiful Cherry cabinets throughout w upgraded countertops, which includes a large pantry, Pillow Top queen, full size toilet, bath/tub shower combo, 30Gal H2p heater. The double loft has 4 Twin beds and separate portable AC. Park model AC is on the exterior for quiet operation. Included in sale: 3 TV's (36" & 2-24"), all interior and deck furniture (table has tile top that is stored in the shed), fire table, blackstone grill and another grill. This won't last long, come take a look.