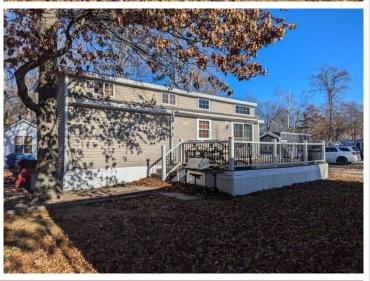

## **Description:**

A privately owned lot located in a quiet area of Exclusive Whitebirch RV and Camping resort, with direct access to green space/common area directly behind lot and straight shot to comfort station 5. Included with the lot is a 2014 Shore Park Double Loft Park Model, 12'x20' Trex Deck and Railing with awning, 8'x10' Storage Shed and Parking for 4 cars or 3 cars/2 golf carts. 2014 Shore Park Model is in excellent conditin and has been reinforced with a metal underbelly. Plantation shutters throughout, electric FP nice L-shaped sectional w/footrest sofa, Island/Cabinet Bistro table for six, beautiful Cherry cabinets throughout w upgraded countertops, which includes a large pantry, Pillow Top queen, full size toilet, bath/tub shower combo, 30Gal H2p heater. The double loft has 4 Twin beds and separate portable AC. Park model AC is on the exterior for quiet operation. Included in sale: 3 TV's (36" & 2-24"), all interior and deck furniture (table has tile top that is stored in the shed), fire table, blackstone grill and another grill. This won't last long, come take a look.