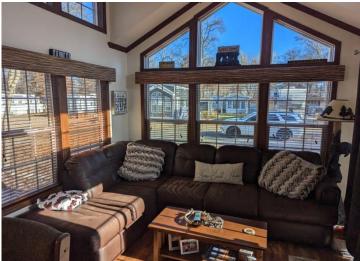

## **Description:**

A privately owned lot located in a quiet area of Exclusive Whitebirch RV and Camping resort, with direct access to green space/common area directly behind lot and straight shot to comfort station 5. Included with the lot is a 2014 Shore Park Double Loft Park Model, 12'x20' Trex Deck and Railing with awning, 8'x10' Storage Shed and Parking for 4 cars or 3 cars/2 golf carts. 2014 Shore Park Model is in excellent conditin and has been reinforced with a metal underbelly. Plantation shutters throughout, electric FP nice L-shaped sectional w/footrest sofa, Island/Cabinet Bistro table for six, beautiful Cherry cabinets throughout w upgraded countertops, which includes a large pantry, Pillow Top queen, full size toilet, bath/tub shower combo, 30Gal H2p heater. The double loft has 4 Twin beds and separate portable AC. Park model AC is on the exterior for quiet operation. Included in sale: 3 TV's (36" & 2-24"), all interior and deck furniture (table has tile top that is stored in the shed), fire table, blackstone grill and another grill. This won't last long, come take a look.