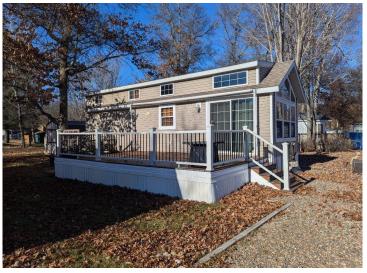

## **Description:**

A privately owned lot located in a quiet area of Exclusive Whitebirch RV and Camping resort, with direct access to green space/common area directly behind lot and straight shot to comfort station 5. Included with the lot is a 2014 Shore Park Double Loft Park Model, 12'x20' Trex Deck and Railing with awning, 8'x10' Storage Shed and Parking for 4 cars or 3 cars/2 golf carts. 2014 Shore Park Model is in excellent conditin and has been reinforced with a metal underbelly. Plantation shutters throughout, electric FP nice L-shaped sectional w/footrest sofa, Island/Cabinet Bistro table for six, beautiful Cherry cabinets throughout w upgraded countertops, which includes a large pantry, Pillow Top queen, full size toilet, bath/tub shower combo, 30Gal H2p heater. The double loft has 4 Twin beds and separate portable AC. Park model AC is on the exterior for quiet operation. Included in sale: 3 TV's (36" & 2-24"), all interior and deck furniture (table has tile top that is stored in the shed), fire table, blackstone grill and another grill. This won't last long, come take a look.