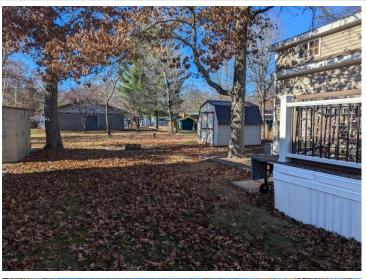

## **Description:**

A privately owned lot located in a quiet area of Exclusive Whitebirch RV and Camping resort, with direct access to green space/common area directly behind lot and straight shot to comfort station 5. Included with the lot is a 2014 Shore Park Double Loft Park Model, 12'x20' Trex Deck and Railing with awning, 8'x10' Storage Shed and Parking for 4 cars or 3 cars/2 golf carts. 2014 Shore Park Model is in excellent conditin and has been reinforced with a metal underbelly. Plantation shutters throughout, electric FP nice L-shaped sectional w/footrest sofa, Island/Cabinet Bistro table for six, beautiful Cherry cabinets throughout w upgraded countertops, which includes a large pantry, Pillow Top queen, full size toilet, bath/tub shower combo, 30Gal H2p heater. The double loft has 4 Twin beds and separate portable AC. Park model AC is on the exterior for quiet operation. Included in sale: 3 TV's (36" & 2-24"), all interior and deck furniture (table has tile top that is stored in the shed), fire table, blackstone grill and another grill. This won't last long, come take a look.