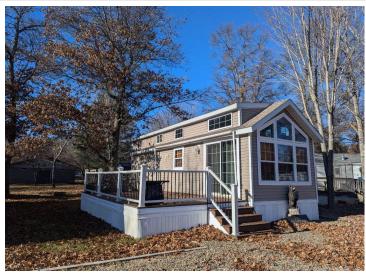

## **Description:**

A privately owned lot located in a quiet area of Exclusive Whitebirch RV and Camping resort, with direct access to green space/common area directly behind lot and straight shot to comfort station 5. Included with the lot is a 2014 Shore Park Double Loft Park Model, 12'x20' Trex Deck and Railing with awning, 8'x10' Storage Shed and Parking for 4 cars or 3 cars/2 golf carts. 2014 Shore Park Model is in excellent conditin and has been reinforced with a metal underbelly. Plantation shutters throughout, electric FP nice L-shaped sectional w/footrest sofa, Island/Cabinet Bistro table for six, beautiful Cherry cabinets throughout w upgraded countertops, which includes a large pantry, Pillow Top queen, full size toilet, bath/tub shower combo, 30Gal H2p heater. The double loft has 4 Twin beds and separate portable AC. Park model AC is on the exterior for quiet operation. Included in sale: 3 TV's (36" & 2-24"), all interior and deck furniture (table has tile top that is stored in the shed), fire table, blackstone grill and another grill. This won't last long, come take a look.