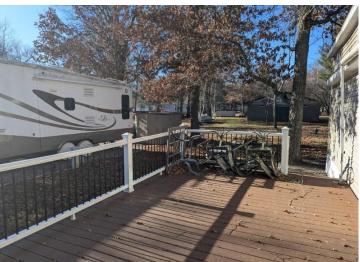

## **Description:**

A privately owned lot located in a quiet area of Exclusive Whitebirch RV and Camping resort, with direct access to green space/common area directly behind lot and straight shot to comfort station 5. Included with the lot is a 2014 Shore Park Double Loft Park Model, 12'x20' Trex Deck and Railing with awning, 8'x10' Storage Shed and Parking for 4 cars or 3 cars/2 golf carts. 2014 Shore Park Model is in excellent conditin and has been reinforced with a metal underbelly. Plantation shutters throughout, electric FP nice L-shaped sectional w/footrest sofa, Island/Cabinet Bistro table for six, beautiful Cherry cabinets throughout w upgraded countertops, which includes a large pantry, Pillow Top queen, full size toilet, bath/tub shower combo, 30Gal H2p heater. The double loft has 4 Twin beds and separate portable AC. Park model AC is on the exterior for quiet operation. Included in sale: 3 TV's (36" & 2-24"), all interior and deck furniture (table has tile top that is stored in the shed), fire table, blackstone grill and another grill. This won't last long, come take a look.