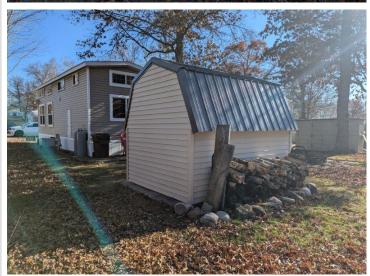

## **Description:**

A privately owned lot located in a quiet area of Exclusive Whitebirch RV and Camping resort, with direct access to green space/common area directly behind lot and straight shot to comfort station 5. Included with the lot is a 2014 Shore Park Double Loft Park Model, 12'x20' Trex Deck and Railing with awning, 8'x10' Storage Shed and Parking for 4 cars or 3 cars/2 golf carts. 2014 Shore Park Model is in excellent conditin and has been reinforced with a metal underbelly. Plantation shutters throughout, electric FP nice L-shaped sectional w/footrest sofa, Island/Cabinet Bistro table for six, beautiful Cherry cabinets throughout w upgraded countertops, which includes a large pantry, Pillow Top queen, full size toilet, bath/tub shower combo, 30Gal H2p heater. The double loft has 4 Twin beds and separate portable AC. Park model AC is on the exterior for quiet operation. Included in sale: 3 TV's (36" & 2-24"), all interior and deck furniture (table has tile top that is stored in the shed), fire table, blackstone grill and another grill. This won't last long, come take a look.