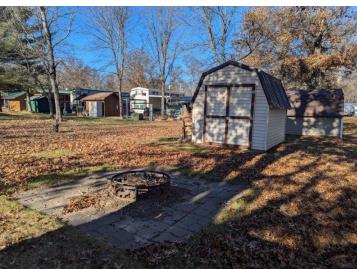

## **Description:**

A privately owned lot located in a quiet area of Exclusive Whitebirch RV and Camping resort, with direct access to green space/common area directly behind lot and straight shot to comfort station 5. Included with the lot is a 2014 Shore Park Double Loft Park Model, 12'x20' Trex Deck and Railing with awning, 8'x10' Storage Shed and Parking for 4 cars or 3 cars/2 golf carts. 2014 Shore Park Model is in excellent conditin and has been reinforced with a metal underbelly. Plantation shutters throughout, electric FP nice L-shaped sectional w/footrest sofa, Island/Cabinet Bistro table for six, beautiful Cherry cabinets throughout w upgraded countertops, which includes a large pantry, Pillow Top queen, full size toilet, bath/tub shower combo, 30Gal H2p heater. The double loft has 4 Twin beds and separate portable AC. Park model AC is on the exterior for quiet operation. Included in sale: 3 TV's (36" & 2-24"), all interior and deck furniture (table has tile top that is stored in the shed), fire table, blackstone grill and another grill. This won't last long, come take a look.