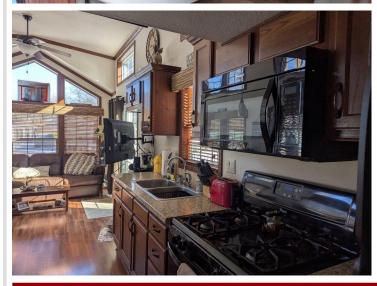

## **Description:**

A privately owned lot located in a quiet area of Exclusive Whitebirch RV and Camping resort, with direct access to green space/common area directly behind lot and straight shot to comfort station 5. Included with the lot is a 2014 Shore Park Double Loft Park Model, 12'x20' Trex Deck and Railing with awning, 8'x10' Storage Shed and Parking for 4 cars or 3 cars/2 golf carts. 2014 Shore Park Model is in excellent conditin and has been reinforced with a metal underbelly. Plantation shutters throughout, electric FP nice L-shaped sectional w/footrest sofa, Island/Cabinet Bistro table for six, beautiful Cherry cabinets throughout w upgraded countertops, which includes a large pantry, Pillow Top queen, full size toilet, bath/tub shower combo, 30Gal H2p heater. The double loft has 4 Twin beds and separate portable AC. Park model AC is on the exterior for quiet operation. Included in sale: 3 TV's (36" & 2-24"), all interior and deck furniture (table has tile top that is stored in the shed), fire table, blackstone grill and another grill. This won't last long, come take a look.