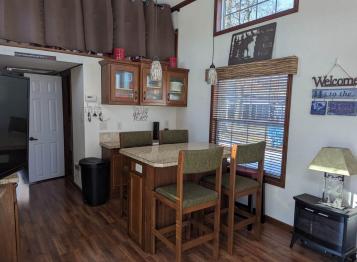

## **Description:**

A privately owned lot located in a quiet area of Exclusive Whitebirch RV and Camping resort, with direct access to green space/common area directly behind lot and straight shot to comfort station 5. Included with the lot is a 2014 Shore Park Double Loft Park Model, 12'x20' Trex Deck and Railing with awning, 8'x10' Storage Shed and Parking for 4 cars or 3 cars/2 golf carts. 2014 Shore Park Model is in excellent conditin and has been reinforced with a metal underbelly. Plantation shutters throughout, electric FP nice L-shaped sectional w/footrest sofa, Island/Cabinet Bistro table for six, beautiful Cherry cabinets throughout w upgraded countertops, which includes a large pantry, Pillow Top queen, full size toilet, bath/tub shower combo, 30Gal H2p heater. The double loft has 4 Twin beds and separate portable AC. Park model AC is on the exterior for quiet operation. Included in sale: 3 TV's (36" & 2-24"), all interior and deck furniture (table has tile top that is stored in the shed), fire table, blackstone grill and another grill. This won't last long, come take a look.