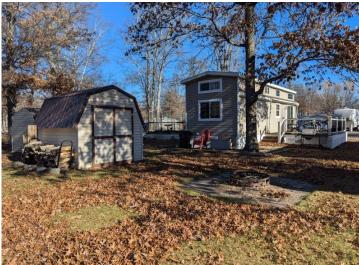

## **Description:**

A privately owned lot located in a quiet area of Exclusive Whitebirch RV and Camping resort, with direct access to green space/common area directly behind lot and straight shot to comfort station 5. Included with the lot is a 2014 Shore Park Double Loft Park Model, 12'x20' Trex Deck and Railing with awning, 8'x10' Storage Shed and Parking for 4 cars or 3 cars/2 golf carts. 2014 Shore Park Model is in excellent conditin and has been reinforced with a metal underbelly. Plantation shutters throughout, electric FP nice L-shaped sectional w/footrest sofa, Island/Cabinet Bistro table for six, beautiful Cherry cabinets throughout w upgraded countertops, which includes a large pantry, Pillow Top queen, full size toilet, bath/tub shower combo, 30Gal H2p heater. The double loft has 4 Twin beds and separate portable AC. Park model AC is on the exterior for quiet operation. Included in sale: 3 TV's (36" & 2-24"), all interior and deck furniture (table has tile top that is stored in the shed), fire table, blackstone grill and another grill. This won't last long, come take a look.