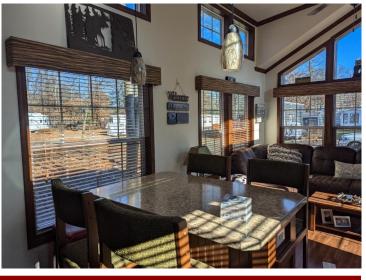

## **Description:**

A privately owned lot located in a quiet area of Exclusive Whitebirch RV and Camping resort, with direct access to green space/common area directly behind lot and straight shot to comfort station 5. Included with the lot is a 2014 Shore Park Double Loft Park Model, 12'x20' Trex Deck and Railing with awning, 8'x10' Storage Shed and Parking for 4 cars or 3 cars/2 golf carts. 2014 Shore Park Model is in excellent conditin and has been reinforced with a metal underbelly. Plantation shutters throughout, electric FP nice L-shaped sectional w/footrest sofa, Island/Cabinet Bistro table for six, beautiful Cherry cabinets throughout w upgraded countertops, which includes a large pantry, Pillow Top queen, full size toilet, bath/tub shower combo, 30Gal H2p heater. The double loft has 4 Twin beds and separate portable AC. Park model AC is on the exterior for quiet operation. Included in sale: 3 TV's (36" & 2-24"), all interior and deck furniture (table has tile top that is stored in the shed), fire table, blackstone grill and another grill. This won't last long, come take a look.