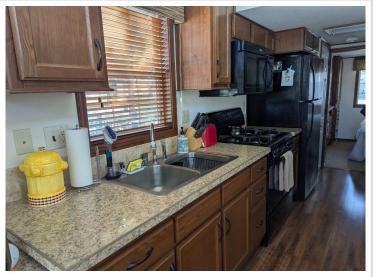

## **Description:**

A privately owned lot located in a quiet area of Exclusive Whitebirch RV and Camping resort, with direct access to green space/common area directly behind lot and straight shot to comfort station 5. Included with the lot is a 2014 Shore Park Double Loft Park Model, 12'x20' Trex Deck and Railing with awning, 8'x10' Storage Shed and Parking for 4 cars or 3 cars/2 golf carts. 2014 Shore Park Model is in excellent conditin and has been reinforced with a metal underbelly. Plantation shutters throughout, electric FP nice L-shaped sectional w/footrest sofa, Island/Cabinet Bistro table for six, beautiful Cherry cabinets throughout w upgraded countertops, which includes a large pantry, Pillow Top queen, full size toilet, bath/tub shower combo, 30Gal H2p heater. The double loft has 4 Twin beds and separate portable AC. Park model AC is on the exterior for quiet operation. Included in sale: 3 TV's (36" & 2-24"), all interior and deck furniture (table has tile top that is stored in the shed), fire table, blackstone grill and another grill. This won't last long, come take a look.