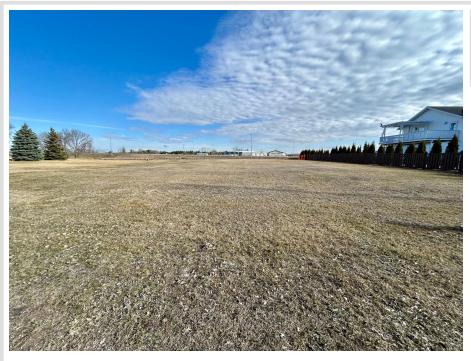

## **Description:**

Very nice level lot to build your dream home! This lot is .42 acres and has 100 feet on the front roadside. There are city amenities available; gas, water and sewer for hookup. Great location and centrally located near parks and businesses. No street assessments.

## Additional Details:

| Lot Acres              | 0.42            |
|------------------------|-----------------|
| Lot Dimensions         | 100x164x104x167 |
| School District        | 553             |
| Taxes                  | \$75            |
| Taxes with Assessments | (unreported)    |
| Tax Year               | 2025            |