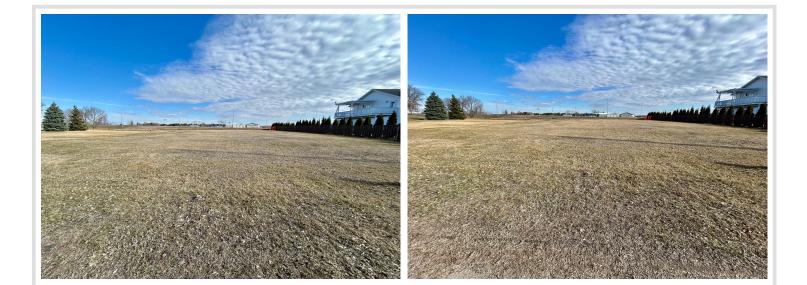

## **Description:**

Very nice level lot to build your dream home! This lot is .42 acres and has 100 feet on the front roadside. There are city amenities available; gas, water and sewer for hookup. Great location and centrally located near parks and businesses. No street assessments.

## Additional Details:

| Lot Acres              | 0.42            |
|------------------------|-----------------|
| Lot Dimensions         | 100x164x104x167 |
| School District        | 553             |
| Taxes                  | \$75            |
| Taxes with Assessments | (unreported)    |
| Tax Year               | 2025            |