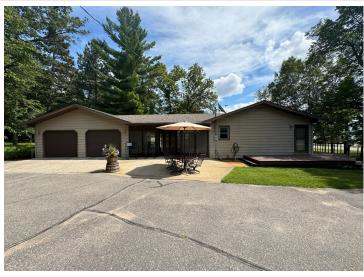

MLS 6674401 Lake Home

\$372,900

1,882 sq ft 3 bedrooms 2 baths

14070 County 18 Park Rapids MN 56470

Waterfront: Fish Hook

Status: Active

## **Description:**

This beautiful property is located on Fishhook Lake, just minutes from Park Rapids. It features three bedrooms and two bathrooms, along with a walkout basement and nearly 2,000 square feet of living space. You can enjoy stunning views of the lake from the deck and patio, or relax in the screened breezeway that connects the garage and the house. The oversized garage provides plenty of space for all your toys or a workshop. With over 1,600 acres of water, Fishhook Lake offers excellent fishing and recreational opportunities.