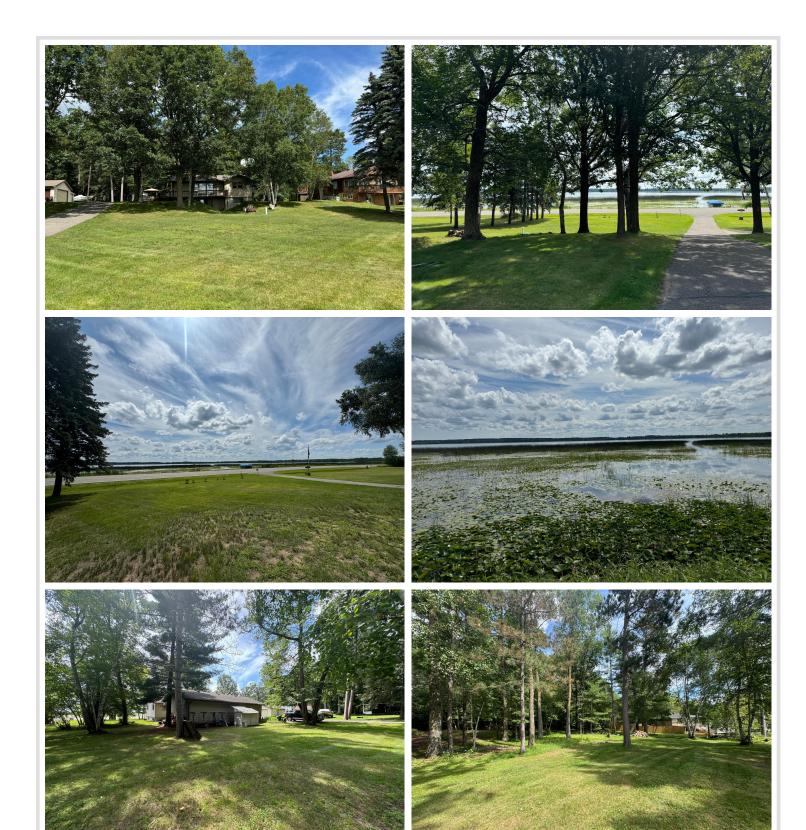

## **Description:**

This beautiful property is located on Fishhook Lake, just minutes from Park Rapids. It features three bedrooms and two bathrooms, along with a walkout basement and nearly 2,000 square feet of living space. You can enjoy stunning views of the lake from the deck and patio, or relax in the screened breezeway that connects the garage and the house. The oversized garage provides plenty of space for all your toys or a workshop. With over 1,600 acres of water, Fishhook Lake offers excellent fishing and recreational opportunities.