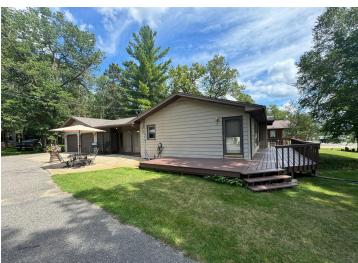

## **Description:**

This beautiful property is located on Fishhook Lake, just minutes from Park Rapids. It features three bedrooms and two bathrooms, along with a walkout basement and nearly 2,000 square feet of living space. You can enjoy stunning views of the lake from the deck and patio, or relax in the screened breezeway that connects the garage and the house. The oversized garage provides plenty of space for all your toys or a workshop. With over 1,600 acres of water, Fishhook Lake offers excellent fishing and recreational opportunities.