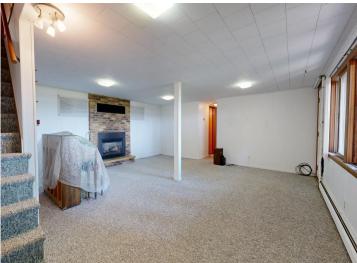

## **Description:**

This beautiful property is located on Fishhook Lake, just minutes from Park Rapids. It features three bedrooms and two bathrooms, along with a walkout basement and nearly 2,000 square feet of living space. You can enjoy stunning views of the lake from the deck and patio, or relax in the screened breezeway that connects the garage and the house. The oversized garage provides plenty of space for all your toys or a workshop. With over 1,600 acres of water, Fishhook Lake offers excellent fishing and recreational opportunities.

## **Additional Features:**

Basement: Block, Finished Fuel: Natural Gas Garage: 2 Heat: Baseboard, Boiler Sewer: Private Sewer, Tank with Drainage Field Water: Drilled Air Conditioning: Window Unit(s)