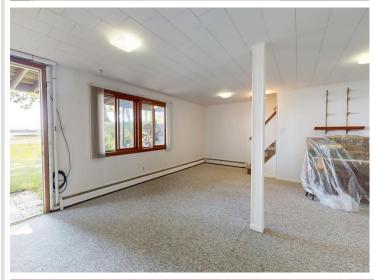

## **Description:**

This beautiful property is located on Fishhook Lake, just minutes from Park Rapids. It features three bedrooms and two bathrooms, along with a walkout basement and nearly 2,000 square feet of living space. You can enjoy stunning views of the lake from the deck and patio, or relax in the screened breezeway that connects the garage and the house. The oversized garage provides plenty of space for all your toys or a workshop. With over 1,600 acres of water, Fishhook Lake offers excellent fishing and recreational opportunities.

## **Additional Features:**

Basement: Block, Finished Fuel: Natural Gas Garage: 2 Heat: Baseboard, Boiler Sewer: Private Sewer, Tank with Drainage Field Water: Drilled Air Conditioning: Window Unit(s)