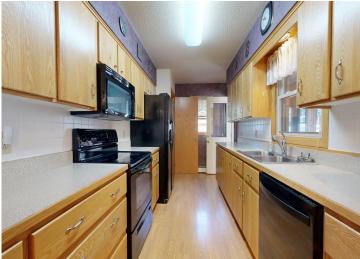

## **Description:**

This beautiful property is located on Fishhook Lake, just minutes from Park Rapids. It features three bedrooms and two bathrooms, along with a walkout basement and nearly 2,000 square feet of living space. You can enjoy stunning views of the lake from the deck and patio, or relax in the screened breezeway that connects the garage and the house. The oversized garage provides plenty of space for all your toys or a workshop. With over 1,600 acres of water, Fishhook Lake offers excellent fishing and recreational opportunities.