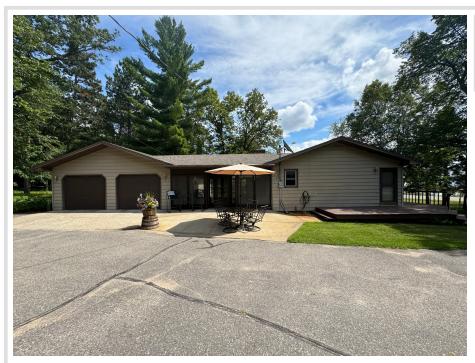

MLS 6674401 Lake Home

\$372,900

1,882 sq ft 3 bedrooms 2 baths

14070 County 18 Park Rapids MN 56470

Waterfront: Fish Hook

Status: Active

## **Description:**

This beautiful property is located on Fishhook Lake, just minutes from Park Rapids. It features three bedrooms and two bathrooms, along with a walkout basement and nearly 2,000 square feet of living space. You can enjoy stunning views of the lake from the deck and patio, or relax in the screened breezeway that connects the garage and the house. The oversized garage provides plenty of space for all your toys or a workshop. With over 1,600 acres of water, Fishhook Lake offers excellent fishing and recreational opportunities.