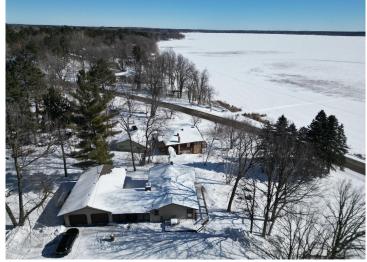

## **Description:**

This beautiful property is located on Fishhook Lake, just minutes from Park Rapids. It features three bedrooms and two bathrooms, along with a walkout basement and nearly 2,000 square feet of living space. You can enjoy stunning views of the lake from the deck and patio, or relax in the screened breezeway that connects the garage and the house. The oversized garage provides plenty of space for all your toys or a workshop. With over 1,600 acres of water, Fishhook Lake offers excellent fishing and recreational opportunities.